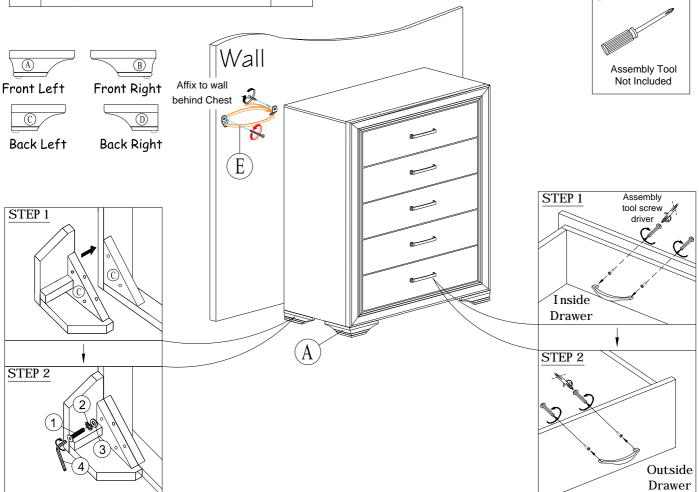

## **ASSEMBLY INSTRUCTION**

ITEM #: 439-BR41 DESCRIPTION: 5 DRAWER CHEST

Thank you for purchasing this quality product. Be sure to check all packing material carefully for small parts which may have come loose inside the carton during shipment. Identify and count all parts and compare with the parts list below:

| Component List |                                        |      |  |
|----------------|----------------------------------------|------|--|
| NO.            | Descriptions                           | Qty. |  |
| А              | Front Left Leg (Packed Inside Drawer)  | 1    |  |
| В              | Front Right Leg (Packed Inside Drawer) | 1    |  |
| С              | Back Left Leg (Packed Inside Drawer)   | 1    |  |
| D              | Back Right Leg (Packed Inside Drawer)  | 1    |  |
| Е              | Tipping Restraint                      | 1    |  |
|                |                                        |      |  |

| Hardware List |                     |   |      |  |
|---------------|---------------------|---|------|--|
| NO.           | Descriptions        |   | Qty. |  |
| 1             | JCBC Bolt M6 x 40mm | 9 | 8    |  |
| 2             | Spring Washer       |   | 8    |  |
| 3             | Flat Washer         | 0 | 8    |  |
| 4             | M4 Allen Key        |   | 1    |  |

## ASSEMBLY TIPS:

- 1. Remove hardware from box and sort by size.
- 2. Please check to see that all hardware and parts are present prior start of assembly.
- 3. Please follow attached instructions in the same sequence as numbered to assure fast and easy assembly.