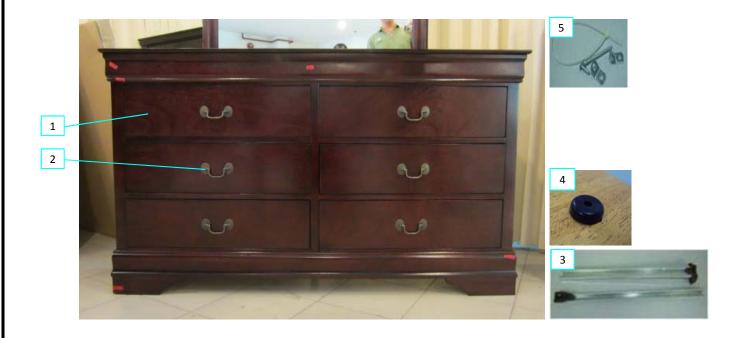

## MODEL #: B376-31

| PART# | DESCRIPTION            | USED ON: | MRP#   | MATERIAL                                                           | QTY. | FACTORY USE ONLY!! |     |
|-------|------------------------|----------|--------|--------------------------------------------------------------------|------|--------------------|-----|
|       |                        |          |        |                                                                    |      | PACK               | P/M |
| 1     | Drawer                 | B376-31  | R35618 | Wood                                                               | 6    | D                  | М   |
| 2     | Handle (w/Bolts)       | B376-31  | R35619 | Metal                                                              | 6    | G                  | Р   |
| 3     | Drawer Slide (L=350mm) | B376-31  | R35620 | Plastic+Metal                                                      | 6    | F                  | Р   |
| 4     | Drawer Pad             | B376-31  | R35621 | Plastic+Metal                                                      | 12   | G                  | Р   |
| 5     | Tipping Restraint Pack | B376-31  | R15074 | Mounting Bracket (2)<br>4mm x 5/8" Screw (1)<br>4mm x 2" Screw (1) | 1    | G                  | Р   |