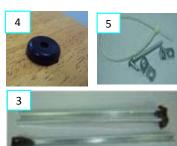

## **MODEL #: B376-46**

| PART# | DESCRIPTION            | USED ON: | MRP#   | MATERIAL                                                           | QTY. | FACTORY USE ONLY!! |     |
|-------|------------------------|----------|--------|--------------------------------------------------------------------|------|--------------------|-----|
|       |                        |          |        |                                                                    |      | PACK               | P/M |
| 1     | Drawer                 | B376-46  | R35622 | Wood                                                               | 5    | D                  | М   |
| 2     | Handle (w/Bolts)       | B376-46  | R35619 | Metal                                                              | 5    | G                  | Р   |
| 3     | Drawer Slide (L=350mm) | B376-46  | R35620 | Plastic+Metal                                                      | 5    | F                  | Р   |
| 4     | Drawer Pad             | B376-46  | R35621 | Plastic+Metal                                                      | 10   | G                  | Р   |
| 5     | Tipping Restraint Pack | B376-46  | R15074 | Mounting Bracket (2)<br>4mm x 5/8" Screw (1)<br>4mm x 2" Screw (1) | 1    | G                  | Р   |