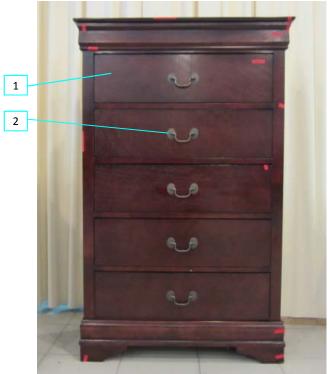

## **MODEL #: B376-46**

| PART# | DESCRIPTION            | USED ON: | MRP#   | MATERIAL                                                           | QTY. | FACTORY USE ONLY!! |     |
|-------|------------------------|----------|--------|--------------------------------------------------------------------|------|--------------------|-----|
|       |                        |          |        |                                                                    |      | PACK               | P/M |
| 1     | Drawer                 | B376-46  | R35622 | Wood                                                               | 5    | D                  | М   |
| 2     | Handle (w/Bolts)       | B376-46  | R35619 | Metal                                                              | 5    | G                  | Р   |
| 3     | Drawer Slide (L=350mm) | B376-46  | R35620 | Plastic+Metal                                                      | 5    | F                  | Р   |
| 4     | Drawer Pad             | B376-46  | R35621 | Plastic+Metal                                                      | 10   | G                  | Р   |
| 5     | Tipping Restraint Pack | B376-46  | R15074 | Mounting Bracket (2)<br>4mm x 5/8" Screw (1)<br>4mm x 2" Screw (1) | 1    | G                  | Р   |