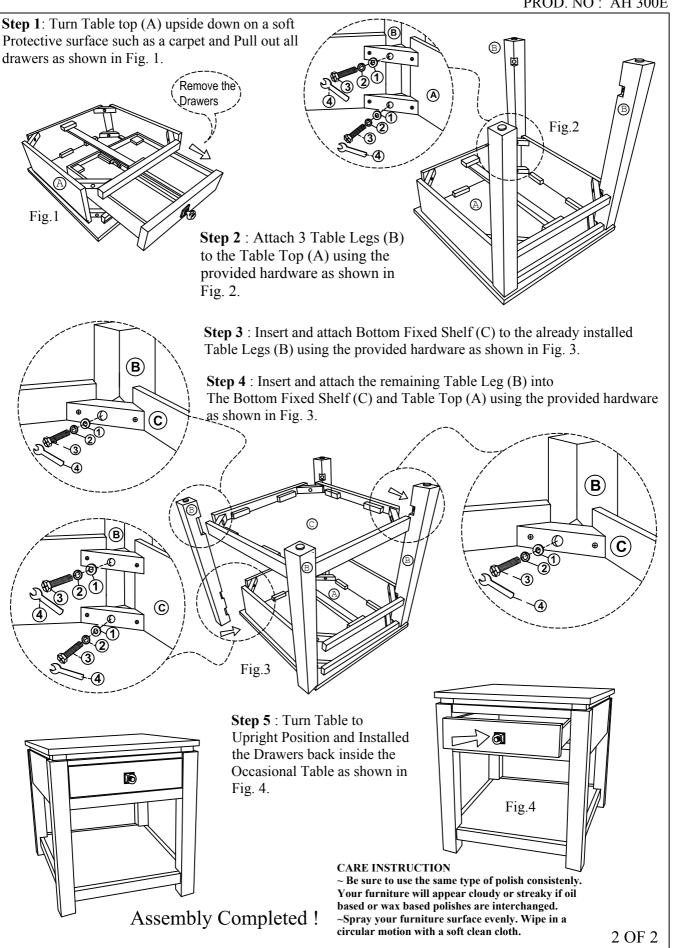

--------|--------|-------|
| 1  | Flat Washer   | <sup>5</sup> / <sub>16</sub> " x 18 mm |        | 12pcs |
| 2  | Spring Washer | <u>5</u> "                             |        | 12pcs |
| 3  | Hex Bolt      | 5/16 " x 2½"                           |        | 12pcs |
| 4  | Wrench        | 12.8 mm                                | 5      | 1pcs  |

### Reminders

- 1. Use only the hardware supplied.
- 2. Once the Table is finished, level and tighten all the bolts.
- 3. Do not over tighten bolts.
- 4. This item may require periodic tightening.

#### NOTE:

- 1. Hardware pack is located underneath the Table Top (A).
- 2. Two or more people are needed for assembly. Please keep all hardware part out the reach of children.

1 OF 2

# WINNERS ONLY® **ASSEMBLY INSTRUCTIONS**

PROD. NO: AH 300E