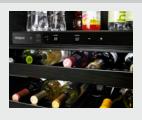

## **WINE STORAGE**

Conveniently store up to 14 bottles of wine in a designated area.