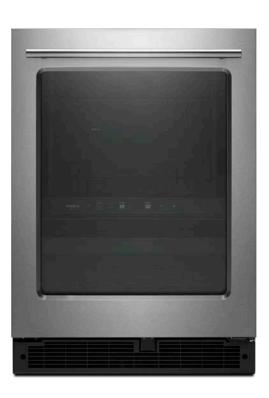

# WUB35X24HZ UNDERCOUNTER BEVERAGE CENTER



# LED INTERIOR LIGHTING



Keep drinks looking as good as they taste. Light is cast inside so everything looks like it's supposed to.

## **WINE STORAGE**



Conveniently store up to 14 bottles of wine in a designated area.

### SPILLPROOF GLASS SHELVES



Simplify cleanup with shelves that help contain spills and prevent liquids from leaking below.

#### **OTHER FEATURES**

- Reversible Stainless
  Steel Door
- Temperature Sensor Alert
- Fingerprint Resistant
- Electronic Temperature
  Controls
- Dual-Temperature
  Controlled Zone



Fingerprint Resistant Stainless Steel (Z)

| isor Alert<br>tant | MODEL           | WUB35X24HZ |
|--------------------|-----------------|------------|
| erature            | Max height (in) | 35"        |
| e                  | Width (in)      | 23-3/4"