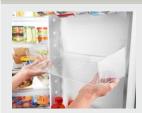

## **ADJUSTABLE GALLON DOOR BINS**

Move these adjustable bins anywhere in the door for increased loading flexibility when and where you need it.