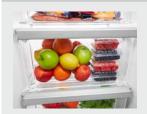

## **HUMIDITY-CONTROLLED CRISPERS**

Store fruits and vegetables in their ideal environment.