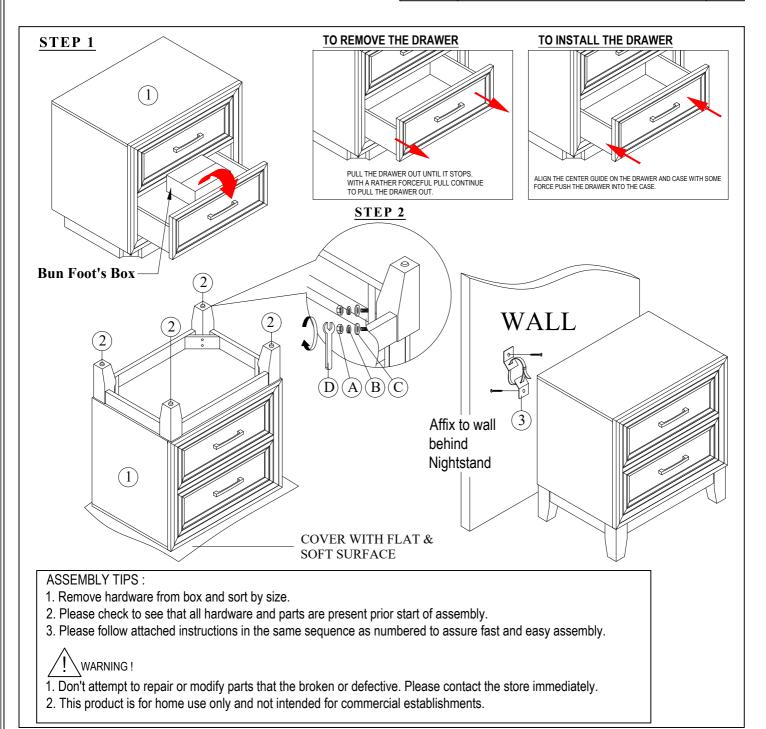

## LIBERTY FURNITURE ASSEMBLY INSTRUCTION

## **ITEM NO :** <u>384 - BR61</u>

## **DESCRIPTION : 2 DRAWER NIGHT STAND**

Thank you for purchasing this quality product. Be sure to check all packing material carefully for small parts which may have come loose inside the carton during shipment. Identify and count all parts and compare with the parts list below :

| PART LIST |                         |  |      |  |
|-----------|-------------------------|--|------|--|
| ITEM      | DESCRIPTION             |  | QTY  |  |
| 1         | 2 DRAWER<br>NIGHT STAND |  | 1PC  |  |
| 2         | BUN FOOT                |  | 4PCS |  |
| 3         | TIPPING<br>RESTRAINT    |  | 1set |  |

| 4                      |                              |   |      |  |
|------------------------|------------------------------|---|------|--|
| ASSEMBLY HARDWARE PACK |                              |   |      |  |
| ITEM                   | DESCRIPTION                  |   | QTY  |  |
| А                      | HEX NUT<br>M8                |   | 8pcs |  |
| В                      | SPRING WASHER<br>5/16 x 19mm | Q | 8pcs |  |
| С                      | FLAT WASHER<br>5/16 x 22mm   | 0 | 8pcs |  |
| D                      | WRENCH                       | ß | 1pc  |  |