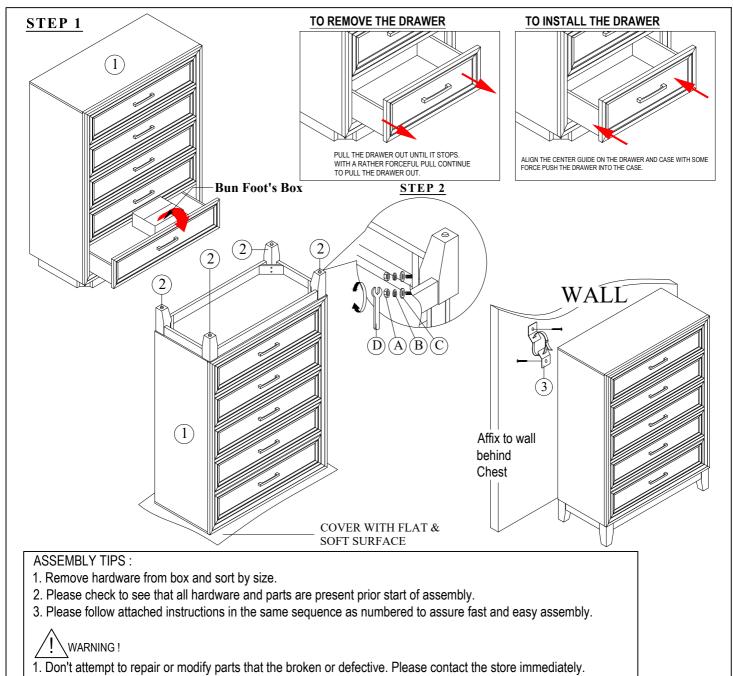

## LIBERTY FURNITURE ASSEMBLY INSTRUCTION

## **ITEM NO :** 384 - BR41

## **DESCRIPTION : 5 DRAWER CHEST**

Thank you for purchasing this quality product. Be sure to check all packing material carefully for small parts which may have come loose inside the carton during shipment. Identify and count all parts and compare with the parts list below :

| PART LIST |                      |   |      |  |
|-----------|----------------------|---|------|--|
| ITEM      | DESCRIPTION          |   | QTY  |  |
| 1         | 5 DRAWER CHEST       |   | 1PC  |  |
| 2         | BUN FOOT             |   | 4PCS |  |
| 3         | TIPPING<br>RESTRAINT | - | 1set |  |

| 4                      |                              |   |      |  |
|------------------------|------------------------------|---|------|--|
| ASSEMBLY HARDWARE PACK |                              |   |      |  |
| ITEM                   | DESCRIPTION                  |   | QTY  |  |
| A                      | HEX NUT<br>M8                |   | 8pcs |  |
| В                      | SPRING WASHER<br>5/16 x 19mm | Q | 8pcs |  |
| С                      | FLAT WASHER<br>5/16 x 22mm   | 0 | 8pcs |  |
| D                      | WRENCH                       | J | 1pc  |  |