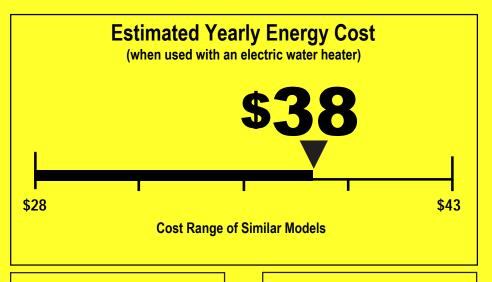

**269** kWh

**Estimated Yearly Electricity Use** 

\$30

Estimated Yearly Energy Cost
(when used with a natural gas water heater)

Your cost will depend on your utility rates and use.

- Cost range based on standard capacity models.
- Estimated energy cost based on four wash loads a week and a national average electricity cost of 14 cents per kWh and natural gas cost of \$1.21 per therm.
- For more information, visit www.ftc.gov/appliances.