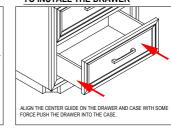

2

2

Ή

ASSEMBLY TIPS :

2

2

1

1. Remove hardware from box and sort by size.

COVER WITH FLAT & SOFT SURFACE

2. Please check to see that all hardware and parts are present prior start of assembly.

STEP 3

3. Please follow attached instructions in the same sequence as numbered to assure fast and easy assembly.