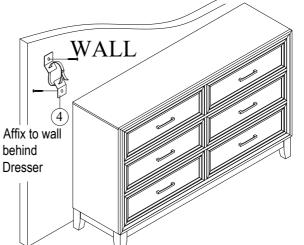

3

1)

| PART LIST |                      |  |       |
|-----------|----------------------|--|-------|
| ITEM      | DESCRIPTION          |  | QTY   |
| 1         | 6 DRAWER<br>DRESSER  |  | 1PC   |
| 2         | BUN FOOT             |  | 4PCS  |
| 3         | CENTER SUPPORT       |  | 1PC   |
| 4         | TIPPING<br>RESTRAINT |  | 1 set |