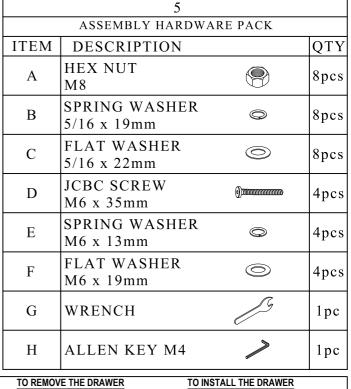

3

1)

| PART LIST |                      |  |       |
|-----------|----------------------|--|-------|
| ITEM      | DESCRIPTION          |  | QTY   |
| 1         | 6 DRAWER<br>DRESSER  |  | 1PC   |
| 2         | BUN FOOT             |  | 4PCS  |
| 3         | CENTER SUPPORT       |  | 1PC   |
| 4         | TIPPING<br>RESTRAINT |  | 1 set |