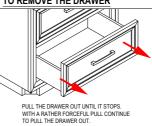

2

2

Ή

ASSEMBLY TIPS :

2

2

1

1. Remove hardware from box and sort by size.

COVER WITH FLAT & SOFT SURFACE

2. Please check to see that all hardware and parts are present prior start of assembly.

STEP 3

3. Please follow attached instructions in the same sequence as numbered to assure fast and easy assembly.