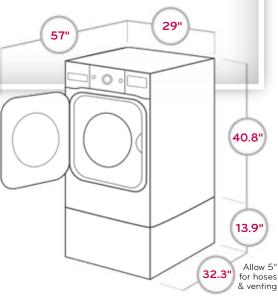

### FIT THE SPACE

Your new LG washer and dryer pair requires a MINIMUM AREA of 60" W x 40.8" H x 37.3" D to allow for proper spacing and venting. (If you add pedestals, the minimum height is 54.7")

|        | WIDTH | HEIGHT | DEPTH | DEPTH<br>(door open) | HEIGHT<br>(with pedestal) |
|--------|-------|--------|-------|----------------------|---------------------------|
| Washer | 29"   | 40.8"  | 32.3" | 57"                  | 54.7"                     |
| Dryer  | 29"   | 40.8"  | 32.3" | 57"                  | 54.7"                     |