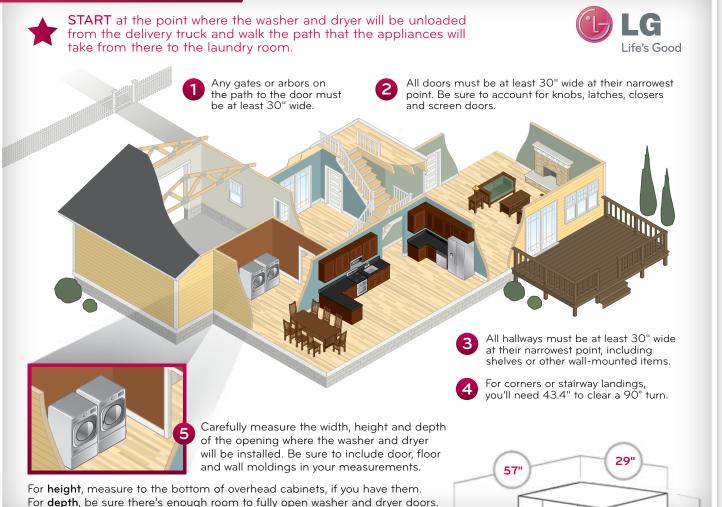

# **MEASURE FIRST** LAUNDRY INSTALLATION GUIDE

You found the LG washer and dryer that fit your lifestyle—now make sure they fit your space. These LG models are larger than typical front load washers and dryers, so use this guide to ensure your purchase can be successfully delivered and installed.

### WALK THE PATH



### FIT THE SPACE

Your new LG washer and dryer pair requires a MINIMUM AREA of 60" W x 40.8" H x 37.3" D to allow for proper spacing and venting. (If you add pedestals, the minimum height is 54.7")

|        | WIDTH | HEIGHT | DEPTH | DEPTH<br>(door open) | HEIGHT<br>(with pedestal) |
|--------|-------|--------|-------|----------------------|---------------------------|
| Washer | 29"   | 40.8"  | 32.3" | 57"                  | 54.7"                     |
| Dryer  | 29"   | 40.8"  | 32.3" | 57"                  | 54.7"                     |



## **CLEAR THE WAY**

Prepare for a smooth delivery by dealing with potential obstacles now. Here are some helpful hints to try:

- If a doorway is too narrow or the door cannot be opened fully, remove the door. If the hinges are fixed pin hinges,