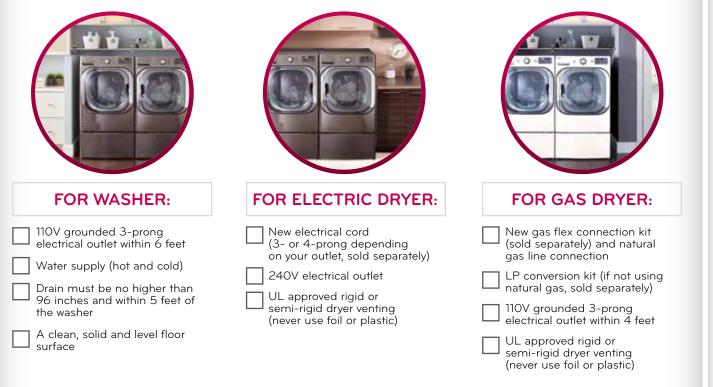

#### GET IT INSTALLED

To ensure your installation goes smoothly, here are some final items you'll need to have in place:

If your purchase includes installation, your LG washer and dryer will be unboxed, put in place, connected to the appropriate sources and leveled. Then they'll be tested to make sure that everything works correctly. All packing material will be removed and your home restored to its original condition.