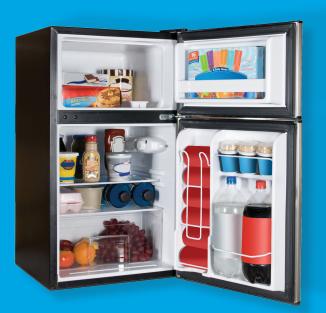

### Signature Features

#### **True Separate Freezer**

Spacious storage for frozen treats and meals, with a separate exterior door

#### 2-Liter and Tall Bottle Storage

Store up to 2, 2-liter and other tall bottles easily in the door compartment

#### Dispense-a-Can® Storage

Holds up to 6 cans while providing quick and easy access to your favorite drink

#### Interior Light

Makes locating items quick and easy

#### More Easy-To-Use Features

- Separate True Freezer Compartment
- Dispense-a-Can® Storage; fits up to 6 cans
- 2 Full-width Interior Glass Shelves
- Accommodates 2 Liter & Tall Bottles
- 2 Refrigerator Door Shelves
- 1 Full-Width Freezer Door Shelf
- Clear Crisper Bin
- Interior light
- Adjustable Thermostat
- Fingerprint Resistant Stainless Steel Appearance