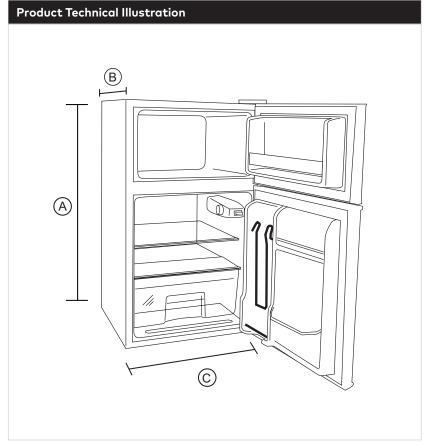

# 3.2 Cu. Ft. ENERGY STAR® Refrigerator/Freezer

HRC3251ACV

| Letter | Unit Dimension | in.      |
|--------|----------------|----------|
| А      | Height         | 33 1/2"  |
| В      | Depth          | 20 1/16" |
| С      | Width          | 19 1/16" |

| Clearances |      |  |  |
|------------|------|--|--|
| Back       | 2"   |  |  |
| Sides      | 3/4" |  |  |
| Тор        | 2"   |  |  |

| Power Requirements |            |
|--------------------|------------|
| Electrical Rating  | 115V, 60Hz |
| Energy Use         | TBD        |
| Refrigerant        | R600a      |