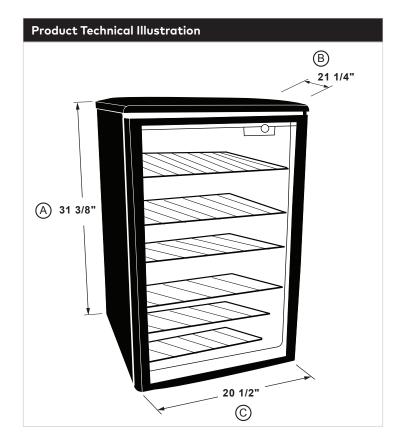

### Adjustable Leveling Feet

Provides flexibility to account for varying surface levels

| Width  | 20 1/2″      |
|--------|--------------|
| Depth  | 21 1/4″      |
| Height | 31 3/8″      |
| Weight | 67.1 lbs.    |
| UPC    | 688057382692 |

## 150-Can Capacity Beverage Center

HEBF100BXS

| Letter                  | Cutout Dimensions     | in.        |  |
|-------------------------|-----------------------|------------|--|
| А                       | Height                | 31 3/8"    |  |
| В                       | Depth                 | 21 1/4"    |  |
| С                       | Width                 | 20 1/2"    |  |
| D                       | Depth (door open 90°) | 43"        |  |
| Required Air Clearances |                       |            |  |
| Sides                   |                       | 3/4"       |  |
| Back                    |                       | 2"         |  |
| Тор                     |                       | 2"         |  |
| Power/Ratings           |                       |            |  |
| Electrical Rating       |                       | 115V, 60Hz |  |