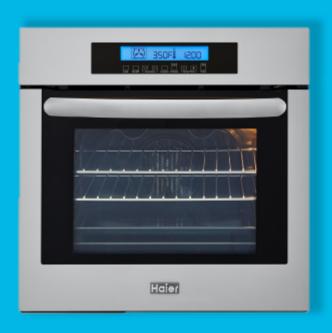

# 24" Single 2.0 Cubic Foot True European Convection Oven

HCW2360AES

#### Features\*

- Stainless Steel Finish
- My Favorite Recipe Menu Option
- True European Convection
- 1,100W Concealed Bake Element
- 2.100W Broil Element
- 1,960W Rear Element
- Halogen Interior Lighting
- Self-Cleaning System
- Ten Cooking Modes
- Glass-Touch Electronic Controls
- Two Racks with Five Possible Positions
- 2 Enameled Baking Pans Included