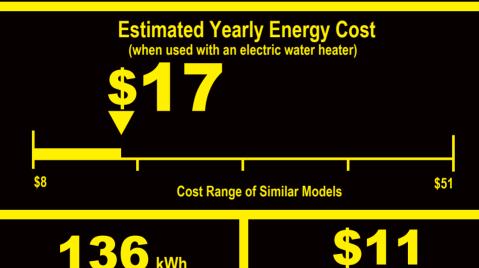

**Estimated Yearly Electricity Use** 

Estimated Yearly Energy Cost (when used with a natural gas water heater)

- Your cost will depend on your utility rates and use.
- Cost range based only on Standard capacity models.
- Estimated energy cost based on six wash loads a week and a national average electricity cost of 12 cents per kWh and natural gas cost of \$1.09 per therm.