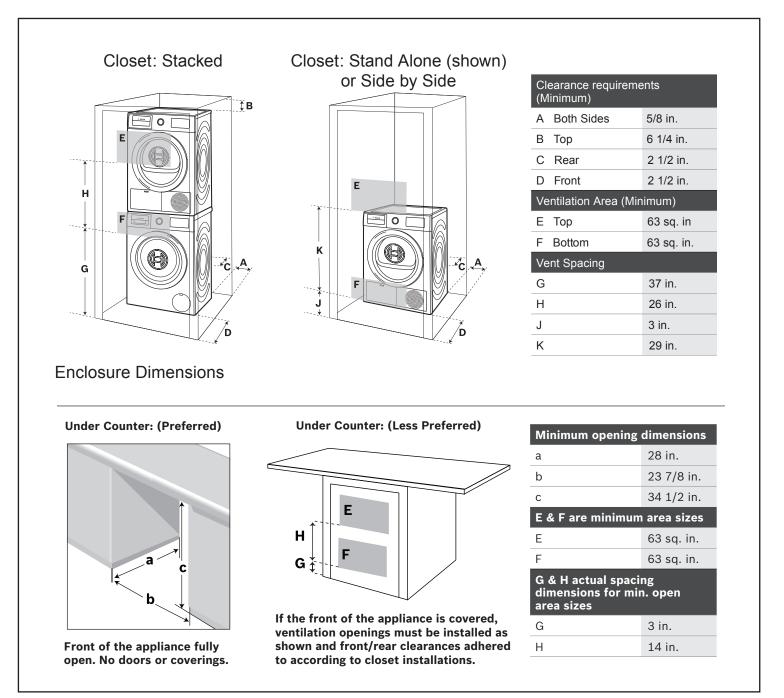

#### **Installation Details**

Accessories: To purchase Bosch accessories, cleaners & parts please visit www.bosch-home.com/us/store or call 1-800-944-2904 (Mon to Fri 5 am to 6 pm PST, Sat 6 am to 3 pm PST). Notes: All height, width and depth dimensions are shown in inches. BSH reserves the absolute and unrestricted right to change product materials and specifications, at any time, without notice. Consult the product's installation instructions for final dimensional data and other details prior to making cutout. Warranties: Please see Use & Care manual or Bosch website for statement of limited warranty.