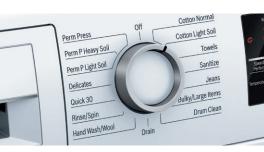

Wash up to 18 towels in one load.

\*As compared to Perm Press Heavy Soil cycle without SpeedPerfect™

| General Properties                |                                      |  |  |
|-----------------------------------|--------------------------------------|--|--|
| Drum material                     | Stainless Steel                      |  |  |
| Maximum spin speed<br>(rpm)       | 1,400                                |  |  |
| Interior light                    | No                                   |  |  |
| Leak protection systems           | AquaShield® Hose                     |  |  |
| Internal water heater             | Yes                                  |  |  |
| Stackable                         | Yes                                  |  |  |
| Silence level – washing<br>(dBA)  | 52                                   |  |  |
| Silence level – spinning<br>(dBA) | 72                                   |  |  |
| Programs (No.),<br>[Special]      | (15), [Bulky/Large<br>Items, Towels] |  |  |
| Options (No.), [Special]          | (6),<br>[SpeedPerfect™,<br>PreWash]  |  |  |
| Energy consumption<br>(kWh/yr)    | 84                                   |  |  |
| Water consumption<br>(gal/yr)     | 2,294                                |  |  |
| ENERGY STAR® qualified            | Yes                                  |  |  |
| Capacity                          |                                      |  |  |
| Capacity (cu. ft.)                | 2.2                                  |  |  |
| Relative load                     | 18 bath towels                       |  |  |
| Design Elements                   |                                      |  |  |
| Door ring                         | Silver                               |  |  |
| Control type                      | Touch                                |  |  |
| Dial                              | Silver ring with white center        |  |  |
| Bosch logo on door glass          | Yes                                  |  |  |
|                                   |                                      |  |  |