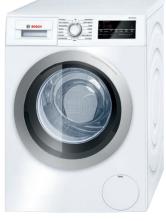

# 24" Compact Washer

500 Series - WAT28401UC

WAT28401UC White

The 500 series washer & dryer are one of the few ENERGY STAR® qualified 24" pairs offering quality, water protection & design.

| Feetuwee | 0  | Dar |       |
|----------|----|-----|-------|
| Features | Ğ, | вег | ients |

### 24" Compact Washer

500 Series - WAT28401UC

## 24" Compact Washer

500 Series - WAT28401UC