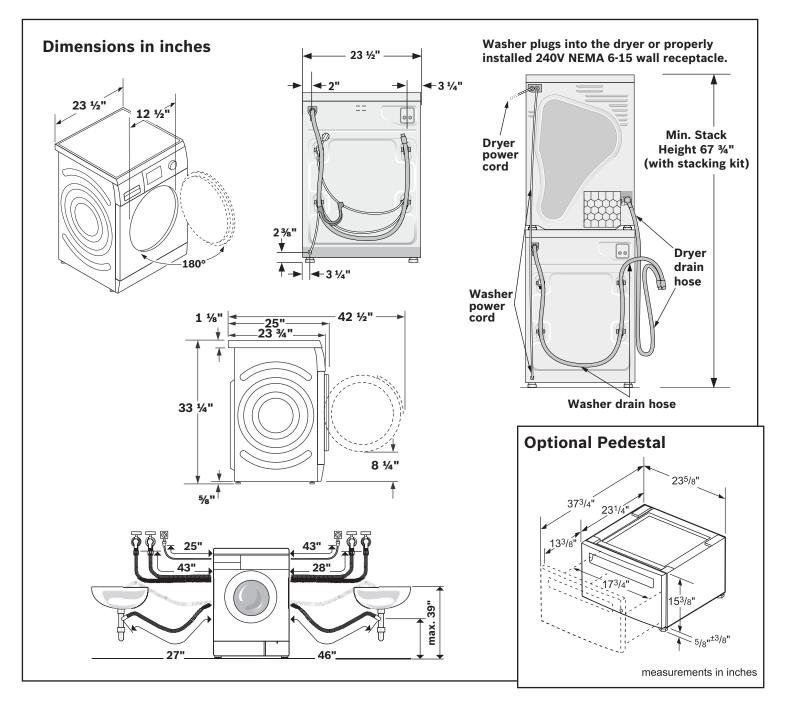

| Technical Details                                                                                                                                                                                     |                               |  |  |
|-------------------------------------------------------------------------------------------------------------------------------------------------------------------------------------------------------|-------------------------------|--|--|
| Watts (W)                                                                                                                                                                                             | 2,520                         |  |  |
| Circuit breaker if<br>plugged into an<br>individual circuit (A)                                                                                                                                       | 20                            |  |  |
| Volts (V)                                                                                                                                                                                             | 208/220-240                   |  |  |
| Current (A)                                                                                                                                                                                           | 10.5                          |  |  |
| Frequency (Hz)                                                                                                                                                                                        | 60                            |  |  |
| Plug type                                                                                                                                                                                             | 240V; NEMA 6-15<br>(3 prong)  |  |  |
| Power cord included                                                                                                                                                                                   | Yes                           |  |  |
| Power cord length (in)                                                                                                                                                                                | 63 (Full Length)              |  |  |
| Drain hose length (in)                                                                                                                                                                                | 57 (Full Length)              |  |  |
| Inlet hose length (in)                                                                                                                                                                                | 59 (Full Length)              |  |  |
| Door hinge                                                                                                                                                                                            | Left Side (Not<br>Reversible) |  |  |
| Dimensions & Weight                                                                                                                                                                                   |                               |  |  |
| Overall appliance<br>dimensions (HxWxD)(in)                                                                                                                                                           | 33 1/4" x 23 1/2"<br>x 25"    |  |  |
| Net weight (lbs)                                                                                                                                                                                      | 160                           |  |  |
| Minimum stack height<br>(in)                                                                                                                                                                          | 67 3/4"                       |  |  |
| <ul> <li>ADA compliance</li> <li>Meets ADA height and access requirements when installed on pedestal.</li> <li>Meets ADA operable parts requirements for controls and detergent dispenser.</li> </ul> |                               |  |  |
| Accessories–Optional                                                                                                                                                                                  |                               |  |  |
| Short Stainless Steel<br>Hose (If needed for<br>plumbing box clearance<br>with AQS hose)                                                                                                              | P/N 645787                    |  |  |
|                                                                                                                                                                                                       | WMZ20490                      |  |  |

#### **Installation Details**

Accessories: To purchase Bosch accessories, cleaners & parts please visit www.bosch-home.com/us/store or call 1-800-944-2904 (Mon to Fri 5 am to 6 pm PST, Sat 6 am to 3 pm PST). Notes: All height, width and depth dimensions are shown in inches. BSH reserves the absolute and unrestricted right to change product materials and specifications, at any time, without notice. Consult the product's installation instructions for final dimensional data and other details prior to making cutout. Warranties: Please see Use & Care manual or Bosch website for statement of limited warranty.