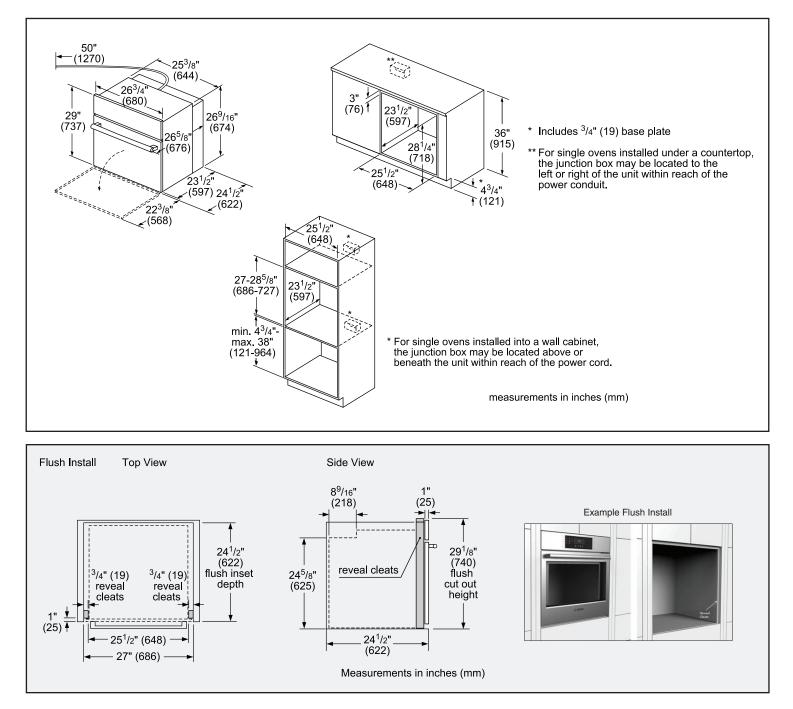

### **Installation Details**

Accessories: To purchase Bosch accessories, cleaners & parts please visit www.bosch-home.com/us/store or call 1-800-944-2904 (Mon to Fri 5 am to 6 pm PST, Sat 6 am to 3 pm PST). Notes: All height, width and depth dimensions are shown in inches. BSH reserves the absolute and unrestricted right to change product materials and specifications, at any time, without notice. Consult the product's installation instructions for final dimensional data and other details prior to making cutout. Warranties: Please see Use & Care manual or Bosch website for statement of limited warranty.