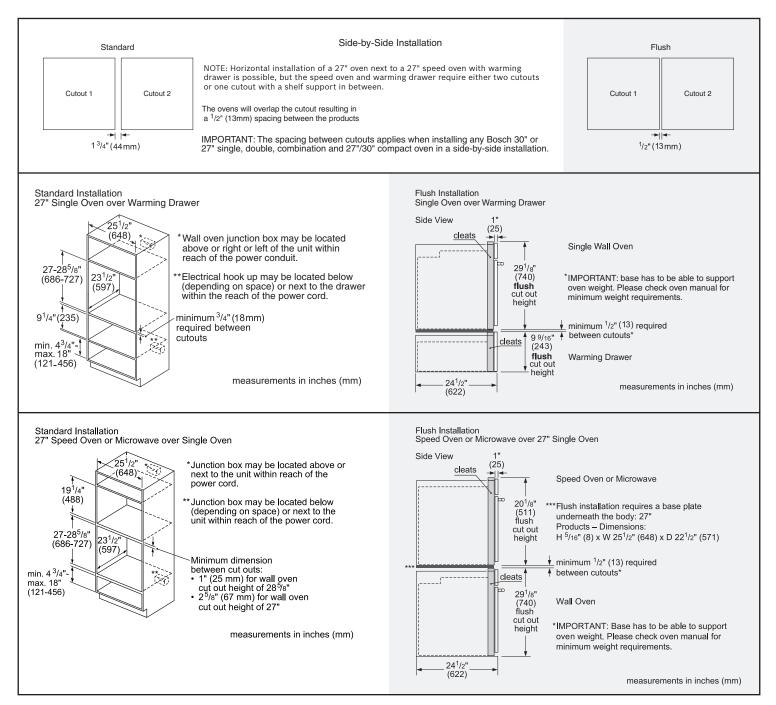

#### **Installation Details**

Accessories: To purchase Bosch accessories, cleaners & parts please visit www.bosch-home.com/us/store or call 1-800-944-2904 (Mon to Fri 5 am to 6 pm PST, Sat 6 am to 3 pm PST). Notes: All height, width and depth dimensions are shown in inches. BSH reserves the absolute and unrestricted right to change product materials and specifications, at any time, without notice. Consult the product's installation instructions for final dimensional data and other details prior to making cutout. Warranties: Please see Use & Care manual or Bosch website for statement of limited warranty.