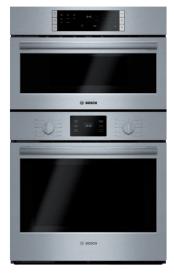

## 30" Microwave Combination Oven

500 Series - Stainless Steel HBL57M52UC

HBL57M52UC Stainless Steel

Built-In Microwave Design Matched for Use in Combination with Bosch Wall Oven.

# 30" Microwave Combination Oven

500 Series - Stainless Steel HBL57M52UC

## 30" Microwave Combination Oven

500 Series - Stainless Steel HBL57M52UC