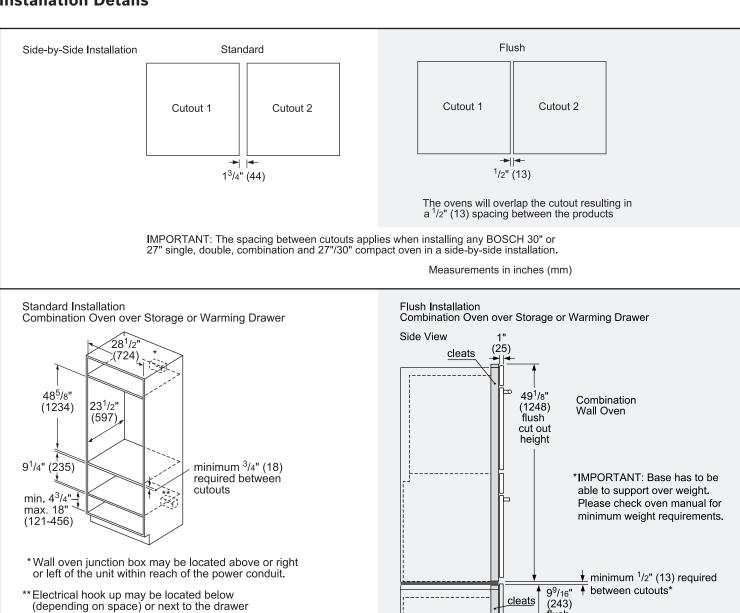

### **Installation Details**

Accessories: To purchase Bosch accessories, cleaners & parts please visit www.bosch-home.com/us/store or call 1-800-944-2904 (Mon to Fri 5 am to 6 pm PST, Sat 6 am to 3 pm PST).

Notes: All height, width and depth dimensions are shown in inches. BSH reserves the absolute and unrestricted right to change product materials and specifications, at any time, without notice. Consult the product's installation instructions for final dimensional data and other details prior to making cutout.

Warranties: Please see Use & Care manual or Bosch website for statement of limited warranty.

within the reach of the power cord.

Measurements in inches (mm)

flush

cut out

24<sup>1</sup>/2" (622) Warming Drawer

Measurements in inches (mm)