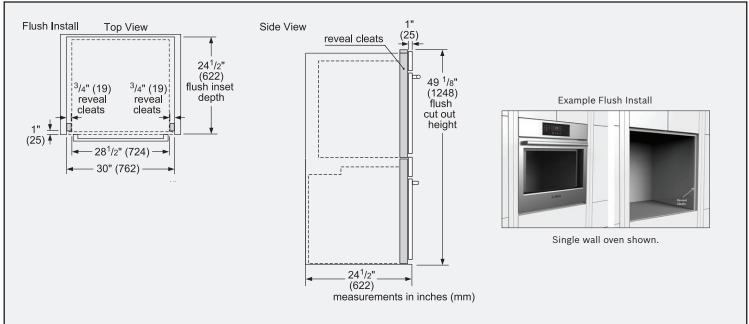

| Dimensions & Weight                                  |                                 |  |
|------------------------------------------------------|---------------------------------|--|
| Overall appliance dimensions (HxWxD)(in)             | 49" x 29 3/4" x<br>24 1/2"      |  |
| Required cutout size -<br>Standard (HxWxD) (in)      | 48 5/8" x 28 1/2" x 23 1/2"     |  |
| Required cutout size –<br>Flush (HxWxD) (in)         | 49 1/8" x 30" x<br>24 1/2"      |  |
| Oven cavity size - upper                             | 1.6 cu. ft.                     |  |
| Overall upper oven interior dimensions (HxWxD) (in.) | 9 7/8" x 16 1/2" x<br>16 1/2"   |  |
| Turntable – Glass Max.<br>Cookware – upper           | 14 1/8" dia.                    |  |
| Oven cavity size – lower                             | 4.6 cu. ft.                     |  |
| Overall lower oven interior dimensions (HxWxD) (in)  | 17 13/16" x 24 1/8"<br>x 18"    |  |
| Usable lower oven interior dimensions (HxWxD) (in)   | 12 5/16" x 23 1/4"<br>x 15 1/4" |  |
| Net weight (lbs)                                     | 259 lbs                         |  |
| Accessories-Included                                 |                                 |  |

Notes: All height, width and depth dimensions are shown in inches. BSH reserves the absolute and unrestricted right to change product materials and specifications, at any time, without notice. Consult the product's installation instructions for final dimensional data and other details prior to making cutout.

### **Installation Details**

Accessories: To purchase Bosch accessories, cleaners & parts please visit www.bosch-home.com/us/store or call 1-800-944-2904 (Mon to Fri 5 am to 6 pm PST, Sat 6 am to 3 pm PST).