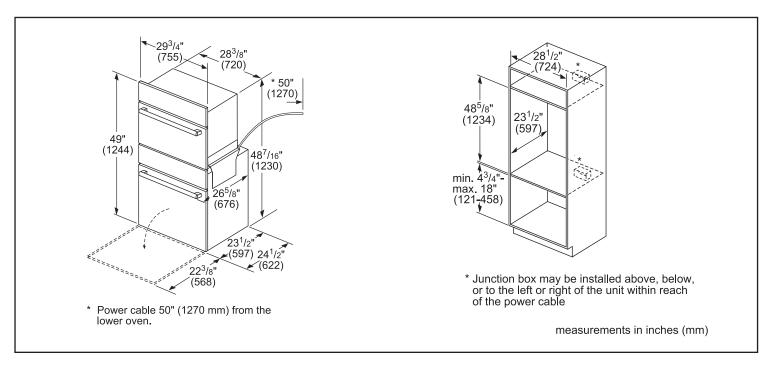

| Dimensions & Weight                                  |                                 |  |
|------------------------------------------------------|---------------------------------|--|
| Overall appliance dimensions (HxWxD)(in)             | 49" x 29 3/4" x<br>24 1/2"      |  |
| Required cutout size -<br>Standard (HxWxD) (in)      | 48 5/8" x 28 1/2" x 23 1/2"     |  |
| Required cutout size –<br>Flush (HxWxD) (in)         | 49 1/8" x 30" x<br>24 1/2"      |  |
| Oven cavity size - upper                             | 1.6 cu. ft.                     |  |
| Overall upper oven interior dimensions (HxWxD) (in.) | 9 7/8" x 16 1/2" x<br>16 1/2"   |  |
| Turntable – Glass Max.<br>Cookware – upper           | 14 1/8" dia.                    |  |
| Oven cavity size – lower                             | 4.6 cu. ft.                     |  |
| Overall lower oven interior dimensions (HxWxD) (in)  | 17 13/16" x 24 1/8"<br>x 18"    |  |
| Usable lower oven interior dimensions (HxWxD) (in)   | 12 5/16" x 23 1/4"<br>x 15 1/4" |  |
| Net weight (lbs)                                     | 259 lbs                         |  |
| Accessories-Included                                 |                                 |  |

Notes: All height, width and depth dimensions are shown in inches. BSH reserves the absolute and unrestricted right to change product materials and specifications, at any time, without notice. Consult the product's installation instructions for final dimensional data and other details prior to making cutout.

Measurements in inches (mm)