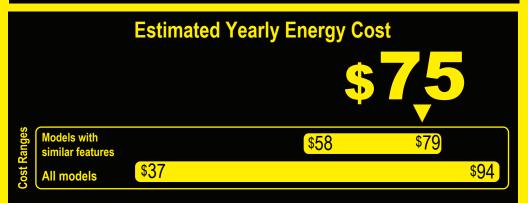

## Compare ONLY to other labels with yellow numbers. Labels with yellow numbers are based on the same test procedures.

Your cost will depend on your utility rates and use. Both cost ranges based on models of similar size capacity. Models with similar features have automatic defrost, bottom mounted freezer, and without through the door ice service. Estimated energy cost based on a national average electricity cost of 12 cents per kWh.