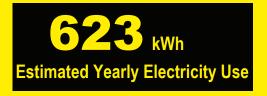

## ftc.gov/energy

| Energy consumpting                                                                                              | on / Consomma<br>23 kl                                                                                                                                                                  |                                                                                                                    |
|-----------------------------------------------------------------------------------------------------------------|-----------------------------------------------------------------------------------------------------------------------------------------------------------------------------------------|--------------------------------------------------------------------------------------------------------------------|
| 438 kWh<br>Uses least energy /<br>Consomme le mains<br>d'énergie                                                | Truce El                                                                                                                                                                                | 644 kWh<br>Uses most energy /<br>Consomme le plus<br>d'énergie                                                     |
| Similar models<br>compared<br>Model number<br>Removal of this label bef<br>Enlever cette étiquette avant le pro | Type 5I<br>20.5 to 22.4<br>olume in ft. <sup>3</sup> /volume en pi <sup>3</sup><br>B21CL80SNS<br>B21CL81SNS<br>ore first retail purchase is an off<br>emier achat au détail constitue u | Modèles similaires<br>comparés<br>Numéro du modèle<br>ence (S.C. 1992, c.36).<br>me infraction (L.C. 1992, ch.36). |