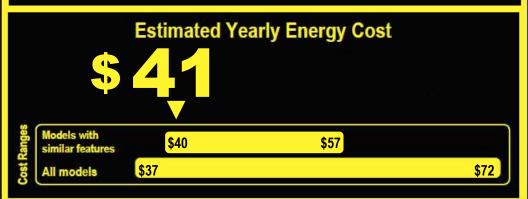

## Compare ONLY to other labels with yellow numbers. Labels with yellow numbers are based on the same test procedures.

- Your cost will depend on your utility rates and use.
- Both cost ranges based on models of similar size capacity.
- Models with similar features have automatic defrost, top-mounted freezer, and no through-the-door ice.
- Estimated energy cost base on a national average electricity cost of 12 cents per kWh. ftc.gov/energy