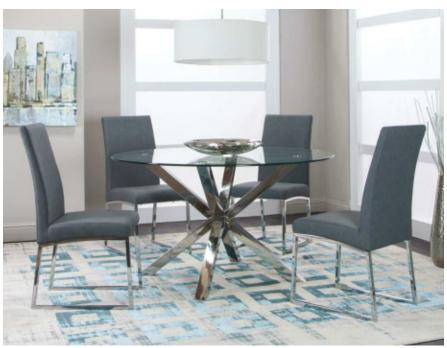

## **CLASSIC Stainless Steel**

ND069-41 TT

Round 12mm Tempered Clear Glass Table Top (54x54x30)

ND069-47 TB

Stainless Steel Table Base

ND069-09 SC

Charcoal PU/Stainless Side Chair (23x17x39) (Welded)

ND069-44 TT