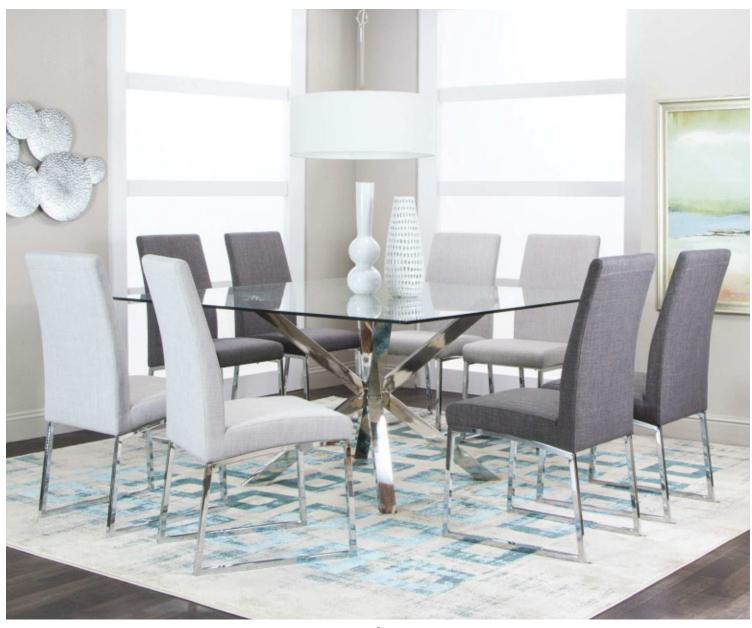

Square 12mm Tempered Clear Glass Table Top (59x59x30) ND069-47 TB

Stainless Steel Table Base

ND069-12 SC

Lt. Gray Tweed/Stainless Side Chair (23x17x39) (Welded) ND069-14 SC

Dk. Gray Tweed/Stainless Side Chair (23x17x39) (Welded) **Collection Features:** 

12mm Tempered Lay On Glass Top Stainless Steel Table & Chair Bases.

Fully Welded Chair Tops and Bases.
Easy Care 100% Polyester Tweed Upholstery.