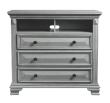

DRESSER&MIRROR

**CHEST** 

**NIGHT STAND** 

MEDIA CHEST

BED

| ITEM SKU | DESCRIPTION | PRODUCT DIMENSIONS    | PRODUCT WEIGHT | PKG DIMENSIONS           | PKG WEIGHT | CUBIC FT |
|----------|-------------|-----------------------|----------------|--------------------------|------------|----------|
| CY300DR  | DRESSER     | 64" W x 17" D x 38" H | 145.2 lbs      | 67" W x 21" D x 40" H    | 178.2 lbs  | 32.3     |
| CY300MR  | MIRROR      | 48" W x 2" D x 40" H  | 39.6 lbs       | 52" W x 44" D x 5" H     | 48.4 lbs   | 6.9      |
| CY300CH  | CHEST       | 38" W x 17" D x 54" H | 127.6 lbs      | 41" W x 21" D x 56" H    | 151.8 lbs  | 27.7     |
| CY350NS  | NIGHT STAND | 28" W x 17" D x 28" H | 55 lbs         | 31" W x 20" D x 29" H    | 67.1 lbs   | 10.2     |
| CY300TV  | MEDIA CHEST | 44" W x 18" D x 44" H | 121 lbs        | 47" W x 21" D x 46" H    | 144.1 lbs  | 26.1     |
| CY300TB  | TWIN BED    | 44" W x 86" D x 59" H | 138.6 lbs      | Ship in multiple cartons | 149.6 lbs  | 17.7     |
| CY300FB  | FULL BED    | 59" W x 86" D x 59" H | 162.8 lbs      | Ship in multiple cartons | 182.6 lbs  | 21.5     |
| CY300QB  | QUEEN BED   | 65" W x 95" D x 66" H | 183.7 lbs      | Ship in multiple cartons | 209 lbs    | 26.5     |
| CY300KB  | KING BED    | 81" W x 95" D x 66" H | 226.6 lbs      | Ship in multiple cartons | 253 lbs    | 31.5     |