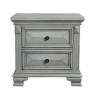

DRESSER&MIRROR

**CHEST** 

**NIGHT STAND** 

MEDIA CHEST

BED

| ITEM SKU | DESCRIPTION | PRODUCT DIMENSIONS    | PRODUCT WEIGHT | PKG DIMENSIONS           | PKG WEIGHT | CUBIC FT |
|----------|-------------|-----------------------|----------------|--------------------------|------------|----------|
| CY300DR  | DRESSER     | 64" W x 17" D x 38" H | 145.2 lbs      | 67" W x 21" D x 40" H    | 178.2 lbs  | 32.3     |
| CY300MR  | MIRROR      | 48" W x 2" D x 40" H  | 39.6 lbs       | 52" W x 44" D x 5" H     | 48.4 lbs   | 6.9      |
| CY300CH  | CHEST       | 38" W x 17" D x 54" H | 127.6 lbs      | 41" W x 21" D x 56" H    | 151.8 lbs  | 27.7     |
| CY350NS  | NIGHT STAND | 28" W x 17" D x 28" H | 55 lbs         | 31" W x 20" D x 29" H    | 67.1 lbs   | 10.2     |
| CY300TV  | MEDIA CHEST | 44" W x 18" D x 44" H | 121 lbs        | 47" W x 21" D x 46" H    | 144.1 lbs  | 26.1     |
| CY300TB  | TWIN BED    | 44" W x 86" D x 59" H | 138.6 lbs      | Ship in multiple cartons | 149.6 lbs  | 17.7     |
| CY300FB  | FULL BED    | 59" W x 86" D x 59" H | 162.8 lbs      | Ship in multiple cartons | 182.6 lbs  | 21.5     |
| CY300QB  | QUEEN BED   | 65" W x 95" D x 66" H | 183.7 lbs      | Ship in multiple cartons | 209 lbs    | 26.5     |
| CY300KB  | KING BED    | 81" W x 95" D x 66" H | 226.6 lbs      | Ship in multiple cartons | 253 lbs    | 31.5     |