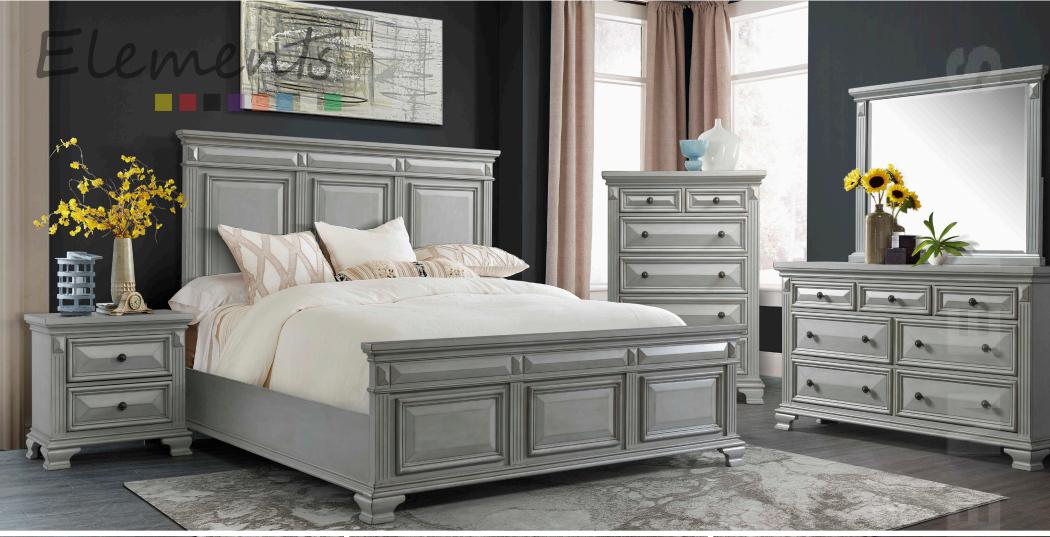

The **Calloway Grey** bedroom set is a show-stopper with its beautiful, beveled wood detailing. The high-profile headboard and dark wood provide warmth and comfort within any bedroom. This set will demand to be the center of attention in any bedroom, guest room or children's room.

**CALLOWAY GREY**