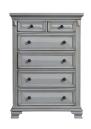

DRESSER&MIRROR

**CHEST** 

**NIGHT STAND** 

MEDIA CHEST

BED

| ITEM SKU | DESCRIPTION | PRODUCT DIMENSIONS    | PRODUCT WEIGHT | PKG DIMENSIONS           | PKG WEIGHT | CUBIC FT |
|----------|-------------|-----------------------|----------------|--------------------------|------------|----------|
| CY300DR  | DRESSER     | 64" W x 17" D x 38" H | 145.2 lbs      | 67" W x 21" D x 40" H    | 178.2 lbs  | 32.3     |
| CY300MR  | MIRROR      | 48" W x 2" D x 40" H  | 39.6 lbs       | 52" W x 44" D x 5" H     | 48.4 lbs   | 6.9      |
| CY300CH  | CHEST       | 38" W x 17" D x 54" H | 127.6 lbs      | 41" W x 21" D x 56" H    | 151.8 lbs  | 27.7     |
| CY350NS  | NIGHT STAND | 28" W x 17" D x 28" H | 55 lbs         | 31" W x 20" D x 29" H    | 67.1 lbs   | 10.2     |
| CY300TV  | MEDIA CHEST | 44" W x 18" D x 44" H | 121 lbs        | 47" W x 21" D x 46" H    | 144.1 lbs  | 26.1     |
| CY300TB  | TWIN BED    | 44" W x 86" D x 59" H | 138.6 lbs      | Ship in multiple cartons | 149.6 lbs  | 17.7     |
| CY300FB  | FULL BED    | 59" W x 86" D x 59" H | 162.8 lbs      | Ship in multiple cartons | 182.6 lbs  | 21.5     |
| CY300QB  | QUEEN BED   | 65" W x 95" D x 66" H | 183.7 lbs      | Ship in multiple cartons | 209 lbs    | 26.5     |
| CY300KB  | KING BED    | 81" W x 95" D x 66" H | 226.6 lbs      | Ship in multiple cartons | 253 lbs    | 31.5     |