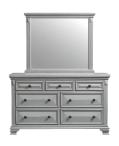

DRESSER&MIRROR

**CHEST** 

**NIGHT STAND** 

MEDIA CHEST

BED

| ITEM SKU | DESCRIPTION | PRODUCT DIMENSIONS    | PRODUCT WEIGHT | PKG DIMENSIONS           | PKG WEIGHT | CUBIC FT |
|----------|-------------|-----------------------|----------------|--------------------------|------------|----------|
| CY300DR  | DRESSER     | 64" W x 17" D x 38" H | 145.2 lbs      | 67" W x 21" D x 40" H    | 178.2 lbs  | 32.3     |
| CY300MR  | MIRROR      | 48" W x 2" D x 40" H  | 39.6 lbs       | 52" W x 44" D x 5" H     | 48.4 lbs   | 6.9      |
| CY300CH  | CHEST       | 38" W x 17" D x 54" H | 127.6 lbs      | 41" W x 21" D x 56" H    | 151.8 lbs  | 27.7     |
| CY350NS  | NIGHT STAND | 28" W x 17" D x 28" H | 55 lbs         | 31" W x 20" D x 29" H    | 67.1 lbs   | 10.2     |
| CY300TV  | MEDIA CHEST | 44" W x 18" D x 44" H | 121 lbs        | 47" W x 21" D x 46" H    | 144.1 lbs  | 26.1     |
| CY300TB  | TWIN BED    | 44" W x 86" D x 59" H | 138.6 lbs      | Ship in multiple cartons | 149.6 lbs  | 17.7     |
| CY300FB  | FULL BED    | 59" W x 86" D x 59" H | 162.8 lbs      | Ship in multiple cartons | 182.6 lbs  | 21.5     |
| CY300QB  | QUEEN BED   | 65" W x 95" D x 66" H | 183.7 lbs      | Ship in multiple cartons | 209 lbs    | 26.5     |
| CY300KB  | KING BED    | 81" W x 95" D x 66" H | 226.6 lbs      | Ship in multiple cartons | 253 lbs    | 31.5     |