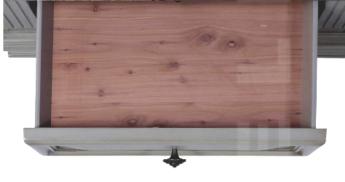

## **Product Features and Benefits**

- •Acacia and pine wood framing with engineered wood case panels, tops and aprons
  - Dust proofing on all case bottoms
    - •Grey lacqueer, 13 step finish
  - English Dovetails in back of drawers
  - French Dovetails in front of drawers
  - Corner block reinforcements and butt joint construction
    - Ball bearing drawer glides
      - Felt lined top drawers
    - Cedar lined bottom drawers
  - •Also available in kids captain bed as well as storage bed