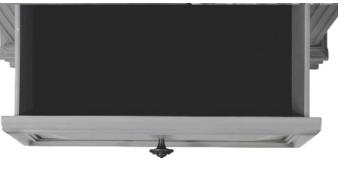

## **Product Features and Benefits**

- •Acacia and pine wood framing with engineered wood case panels, tops and aprons
  - Dust proofing on all case bottoms
    - •Grey lacqueer, 13 step finish
  - English Dovetails in back of drawers
  - French Dovetails in front of drawers
  - Corner block reinforcements and butt joint construction
    - Ball bearing drawer glides
      - Felt lined top drawers
    - Cedar lined bottom drawers
  - •Also available in kids captain bed as well as storage bed