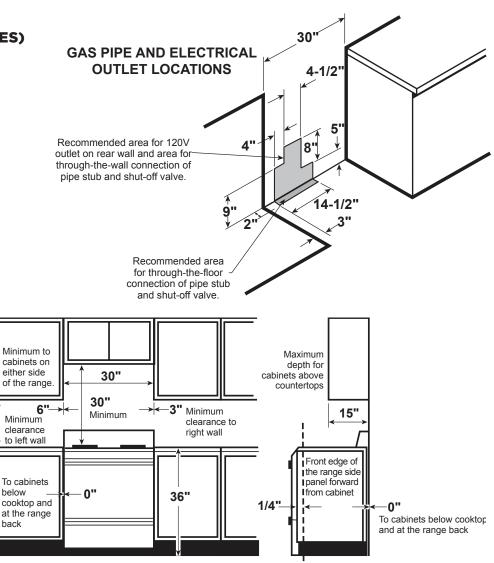

#### **DIMENSIONS AND INSTALLATION INFORMATION (IN INCHES)**

ELECTRICAL RATING: 120V, 60Hz, 15A

**INSTALLATION INFORMATION:** Before installing, consult installation instructions packed with product for current dimensional data.

All GE Appliances ranges are equipped with an Anti-Tip device. The installation of this device is an important, required step in the installation of the range.

back

18"