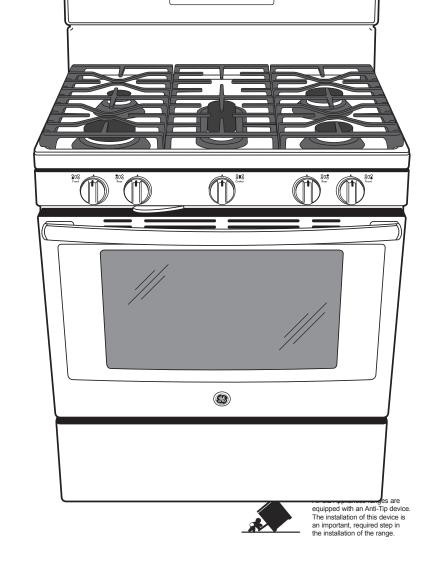

#### **FEATURES AND BENEFITS**

Edge-to-edge cooktop - A large, continuous cooking surface gives you extra room for pots and pans of all sizes and lets cookware move easily from burner to burner

 $18{,}000~\mathrm{BTU}$  Power Boil burner - Boil water fast with intense heat from this  $18{,}000~\mathrm{BTU}$  burner

Center oval burner - Large oval fifth burner is ideal for griddle or odd-size cookware

Precise Simmer burner - Delicate foods don't burn with low, even heat

Self-clean oven - Cleans the oven cavity without the need for scrubbing

5.0 cu. ft. oven capacity - Cook more dishes at once

Heavy cast, dishwasher safe grates - Easily and safely clean grates in the dishwasher  $\,$ 

Model JGB660DEJBB - Black on black

Model JGB660DEJWW - White on white