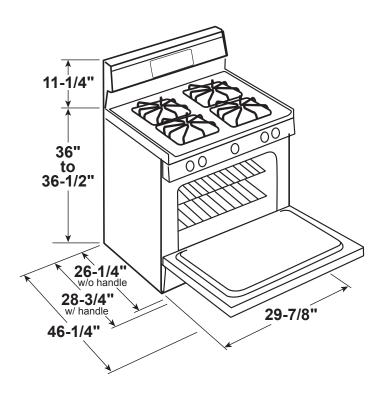

#### **DIMENSIONS AND INSTALLATION INFORMATION (IN INCHES)**

ELECTRICAL RATING: 120V, 60Hz, 15A

**INSTALLATION INFORMATION:** Before installing, consult installation instructions packed with product for current dimensional data.

All GE Appliances ranges are equipped with an Anti-Tip device. The installation of this device is an important, required step in the installation of the range.

back

18"