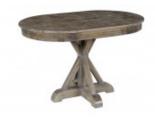

SKU: 51004807

| SKU                | 51004807                                                                                                                                                                                                                       |
|--------------------|--------------------------------------------------------------------------------------------------------------------------------------------------------------------------------------------------------------------------------|
| 5110               | DINING ROOM                                                                                                                                                                                                                    |
| Room Type          |                                                                                                                                                                                                                                |
| Style              | Transitional                                                                                                                                                                                                                   |
| SYSPRO Status      | Catalog                                                                                                                                                                                                                        |
| Width              | 47                                                                                                                                                                                                                             |
| Depth              | 31                                                                                                                                                                                                                             |
| Height             | 30                                                                                                                                                                                                                             |
| Description        | Our Maxwell Oval Dining Table is an idyllic centerpiece for everyday dining. Its rustic look and natural finish impart a warm, inviting atmosphere. Maxwell is thoughtfully handcrafted of sustainable, plantation-grown pine. |
|                    | * Sustainable plantation grown wood<br>* Seats Up To 5<br>* Hand distressed finish<br>* Plank Construction                                                                                                                     |
| Lifestyle          | Transitional                                                                                                                                                                                                                   |
| Package Cubic Feet | 13.73                                                                                                                                                                                                                          |
| Package Weight     | 55.5                                                                                                                                                                                                                           |
| Container Program  | Vietnam 1                                                                                                                                                                                                                      |
| Qty per box        | 1                                                                                                                                                                                                                              |
| Total boxes        | 2                                                                                                                                                                                                                              |