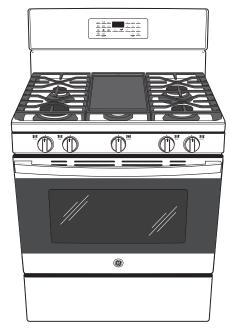

# JGB735SP/EP/FP/DP

GE® 30" Free-Standing Gas Convection Range with No Preheat Air Fry

## JGB735SP/EP/FP/DP

## GE® 30" Free-Standing Gas Convection Range with No Preheat Air Fry

Model JGB735SPSS - Stainless Steel

Model JGB735EPES - Slate

Model JGB735FPDS - Black Slate

Model JGB735DPWW - White

Model JGB735DPBB - Black