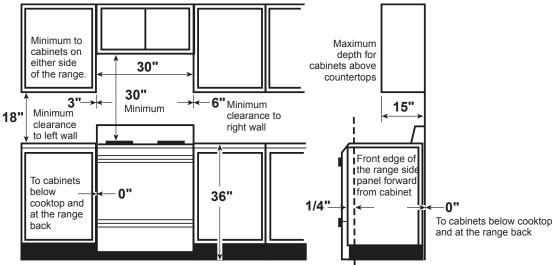

#### **DIMENSIONS AND INSTALLATION INFORMATION (IN INCHES)**

ELECTRICAL RATING: 120V, 60Hz, 15A INSTALLATION INFORMATION: Before

installing, consult installation instructions packed with product for current dimensional data.

All GE Appliances ranges are equipped with an Anti-Tip device. The installation of this device is an important, required step in the installation of the range.