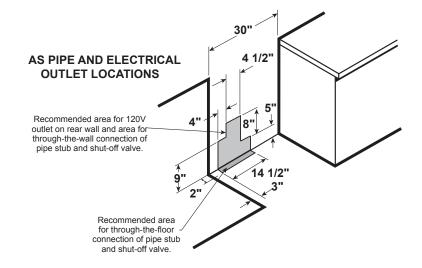

#### **DIMENSIONS AND INSTALLATION INFORMATION (IN INCHES)**

ELECTRICAL RATING: 120V, 60Hz, 15A INSTALLATION INFORMATION: Before

installing, consult installation instructions packed with product for current dimensional data.