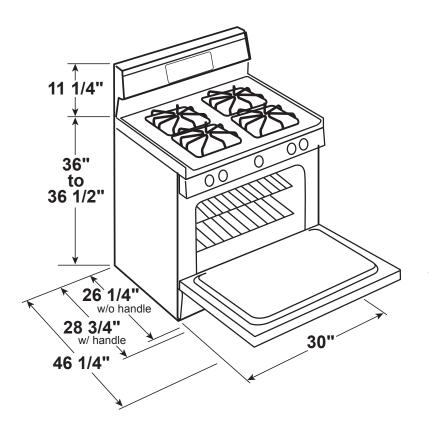

#### **DIMENSIONS AND INSTALLATION INFORMATION (IN INCHES)**

ELECTRICAL RATING: 120V, 60Hz, 15A INSTALLATION INFORMATION: Before

installing, consult installation instructions packed with product for current dimensional data.