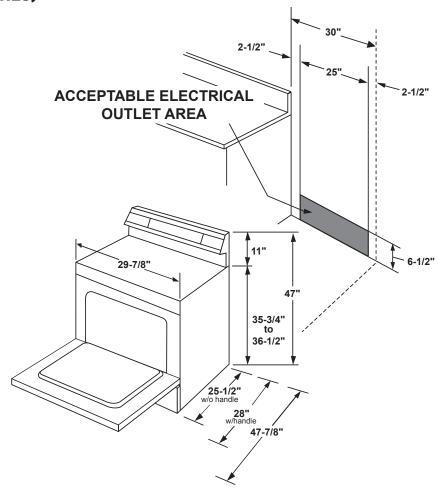

#### **DIMENSIONS AND INSTALLATION INFORMATION (IN INCHES)**

**RECEPTACLE LOCATIONS:** Locally approved flexible service cord or conduit must be used because terminals are not accessible after range installation. See shaded area in drawing for location of electrical outlet box. Recommended outlet locations allow range to be installed directly against wall.

**NOTE:** This appliance has been approved for 0" spacing to adjacent surfaces above the cooktop. However, a 6" minimum spacing to surfaces less than 15" above the cooktop and adjacent cabinet is recommended to reduce exposure to steam, grease splatter and heat.

**INSTALLATION INFORMATION:** Before installing, consult installation instructions for current dimensional data and additional requirements.

| KW RATING    |          |
|--------------|----------|
| 240V         | 12.5     |
| 208V         | 9.4      |
| BREAKER SIZE |          |
|              |          |
| 240V         | 40 Amps† |

\*NOTE: Check local codes for required breaker size.

All GE Appliances ranges are equipped with an Anti-Tip device. The installation of this device is an important, required step in the installation of the range.