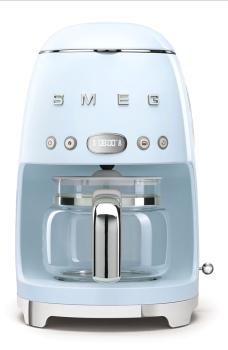

Drip Coffee Machine, Pastel Blue **EAN13: 8017709279998** 

• Full-metal, painted housing and lid • 10-cup capacity • Digital LED display and clock • User-friendly control panel • Reusable coffee filter with handle, easy to use and clean • 6-cup water tank • Tank water level indicator • 10-cup capacity glass carafe, with handle and lid • Anti-slip feet • On-off button • Aroma intensity function: Light or Intense • 4-cup function • Auto-start mode: automatic start at a given time • Clock / Timer lever • Keep Warm function • Adjustable water hardness • Anti-drip system • Descaling alarm light indicator • Dimensions HxLxW: • 14 1/4" x 9 10/16" x 10 1/8" • Net weight: 7.5 lbs • Cord length: 39" • Rating: 120V • Frequency: 60Hz • Power: 1,050 W • INCLUDED ACCESSORIES: • Measuring scoop for ground coffee