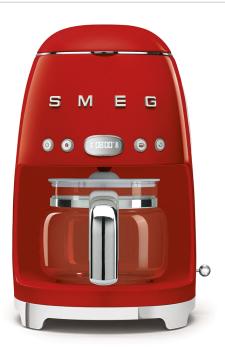

Drip Coffee Machine, Red EAN13: 8017709279974

• Full-metal, painted housing and lid • 10-cup capacity • Digital LED display and clock • User-friendly control panel • Reusable coffee filter with handle, easy to use and clean • 6-cup water tank • Tank water level indicator • 10-cup capacity glass carafe, with handle and lid • Anti-slip feet • On-off button • Aroma intensity function: Light or Intense • 4-cup function • Auto-start mode: automatic start at a given time • Clock / Timer lever • Keep Warm function • Adjustable water hardness • Anti-drip system • Descaling alarm light indicator • Dimensions HxLxW: • 14 1/4" x 9 10/16" x 10 1/8" • Net weight: 7.5 lbs • Cord length: 39" • Rating: 120V • Frequency: 60Hz • Power: 1,050 W • INCLUDED ACCESSORIES: • Measuring scoop for ground coffee