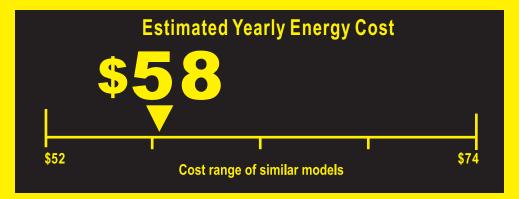

**Estimated Yearly Electricity Use** 

- Your cost will depend on your utility rates and use.
- Both cost ranges based on models of similar size capacity.
- Cost range based only on upright freezer models of similar capacity with automatic defrost.
- Estimated energy cost is based on a national average electricity cost of 12 cents per kWh.