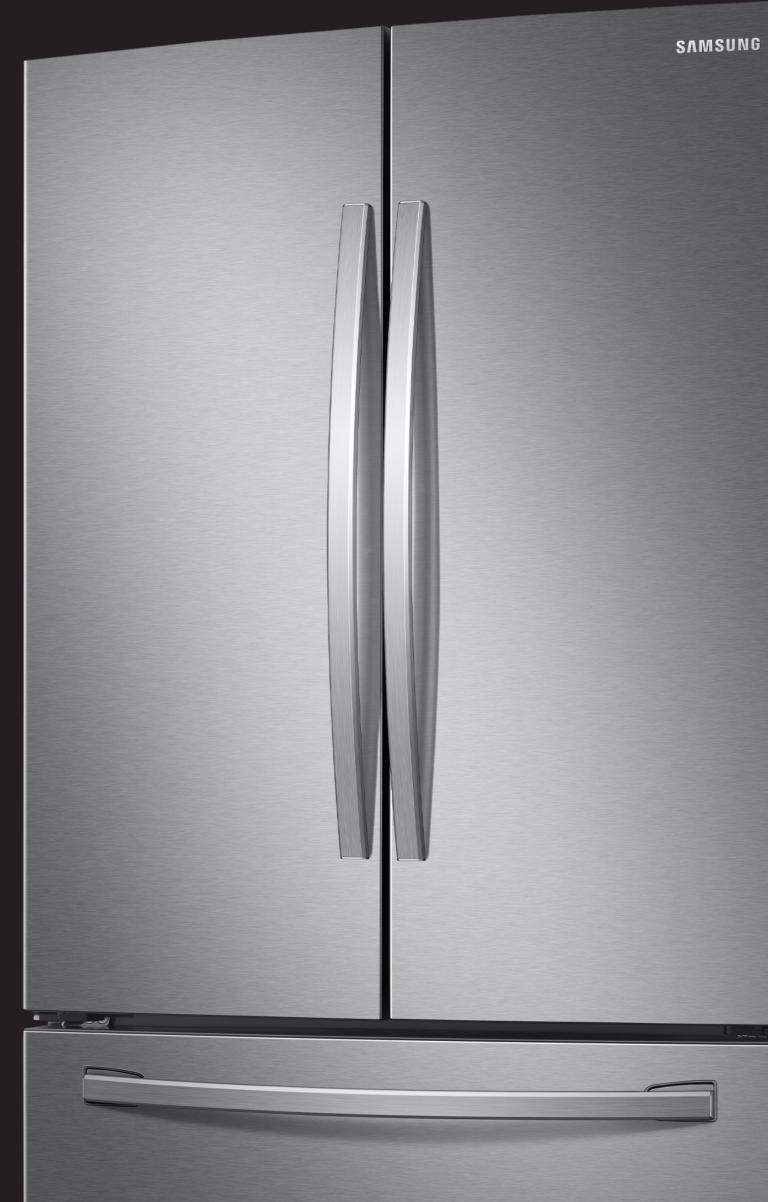

#### **Product Overview**

**Product Title** 28 cu. ft. Large Capacity 3-Door French Door Refrigerator with AutoFill Water Pitcher

#### **Product Description**\*

Samsung's 28 cu. ft. large capacity 3-Door French Door refrigerator is beautifully designed, with sleek-edge doors and AutoFill Water Pitcher. The clean lines and modern form blend beautifully into your kitchen while the fingerprint resistant finish withstands everyday smudges.

#### **Available Colors**

**Fingerprint Resistant Stainlesss Steel** RF28T5021SR

**Fingerprint Resistant Black Stainless Steel** RF28T5021SG