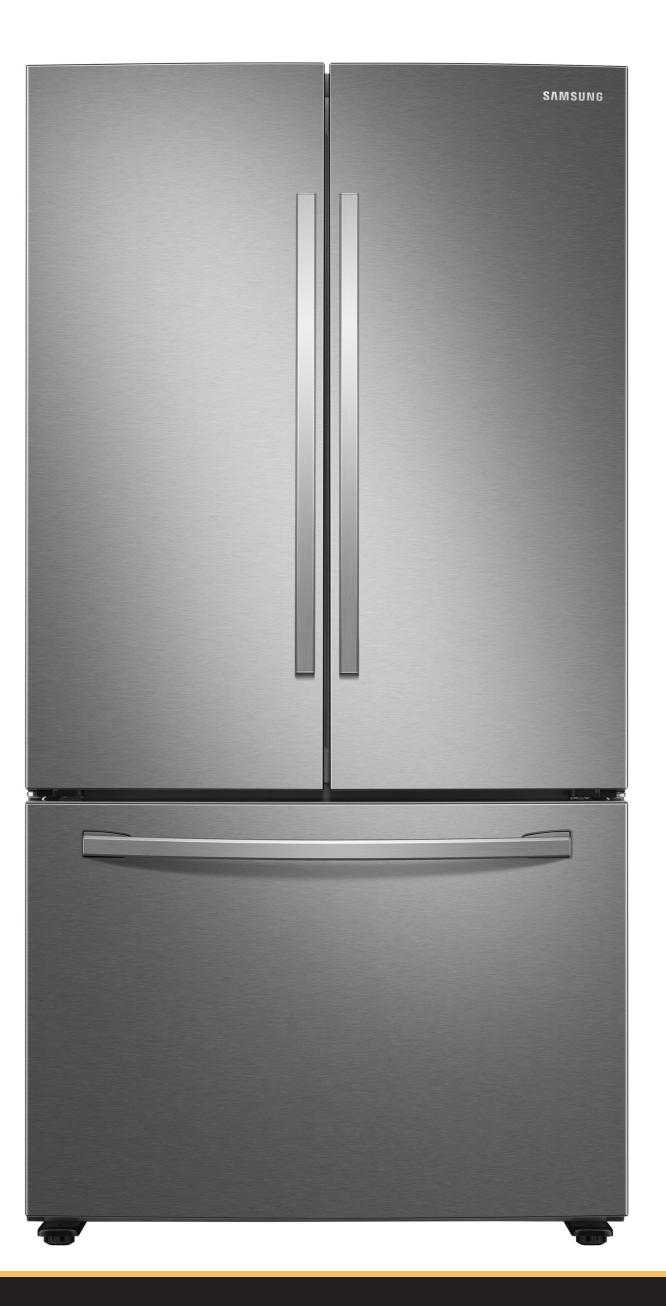

#### **Product Overview**

**Product Title** 28 cu. ft. Large Capacity 3-Door French Door Refrigerator with AutoFill Water Pitcher

#### **Product Description**\*

Samsung's 28 cu. ft. large capacity 3-Door French Door refrigerator is beautifully designed, with sleek-edge doors and AutoFill Water Pitcher. The clean lines and modern form blend beautifully into your kitchen while the fingerprint resistant finish withstands everyday smudges.

#### **Available Colors**

**Fingerprint Resistant Stainlesss Steel** RF28T5021SR

**Fingerprint Resistant Black Stainless Steel** RF28T5021SG