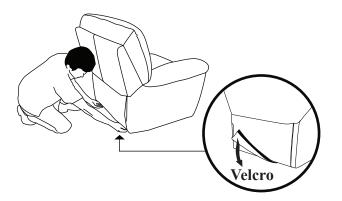

## Assembly Instruction DOUBLE RECLINING LOVE SEAT WITH CENTER CONSOLE ITEM NO.: 9413IN / 9413CC-2

NOTE: Do not use power tools for assembly. Power tools increase the risk of over tightening which leads to splitting or cracking the wood.

### **COMPONENT LIST (CHAIR)**

| NO. | DRAWING | QTY  | DESCRIPTION          |
|-----|---------|------|----------------------|
| A   |         | 1 PC | LSF BACK REST        |
| В   |         | 1 PC | RSF BACK REST        |
| С   |         | 1 PC | CONSOLE<br>BACK REST |
| D   |         | 1 PC | SEAT                 |

#### STEP#1

Align the female brackets at the back rest onto the male brackets at the seat, insert back rest to the seat then push to the end and make sure it is fixed in position securely.



#### STEP#2



STEP#3



#### CARE INSTRUCTION FOR FABRIC:

# In order to maintain the original appearance of your fabric furniture, please follow below simple care procedure :

- Avoid exposing furniture directly to sunlight or heating and air conditioning outlets. Exposure to sunlight or heating and air conditioning outlets will fade/damage fabric.
- Wipe gently with a damp soft cloth to remove dust, dirt and any grime build up.