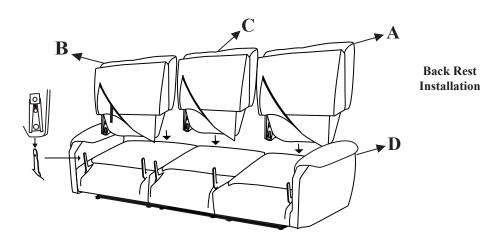

### **COMPONENT LIST (CHAIR)**

| NO. | DRAWING | QTY  | DESCRIPTION          |
|-----|---------|------|----------------------|
| A   |         | 1 PC | LSF BACK REST        |
| В   |         | 1 PC | RSF BACK REST        |
| С   |         | 1 PC | CONSOLE<br>BACK REST |
| D   |         | 1 PC | SEAT                 |

#### STEP#1

Align the female brackets at the back rest onto the male brackets at the seat, insert back rest to the seat then push to the end and make sure it is fixed in position securely.