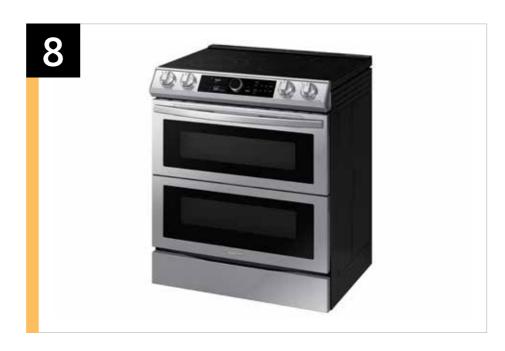

#### Flex Duo™

The Flex Duo™ range is for the ultimate multi-tasker who wants to be efficient in the kitchen. Use the full oven, or split it into two separate smaller ovens to suit your needs.

Easy Ads links