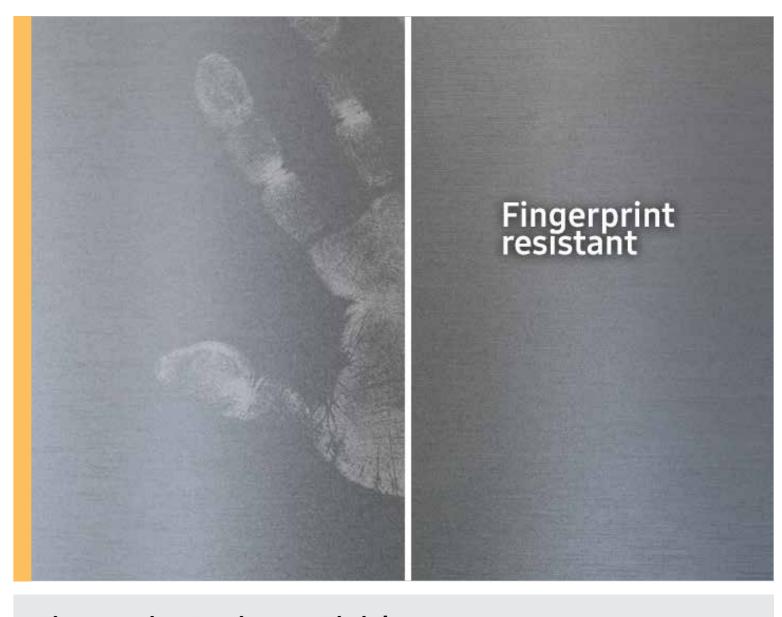

**Fingerprint Resistant Finish** 

Fingerprint resistant, for an everyday beautiful finish.

Ensure asset used is accurate to the correct model finish color.

Easy Ads links

Fingerprint Resistant Stainless Steel: http://www.samsungeasyads.com/mm/nicePath/easyads?nav=pr658587580