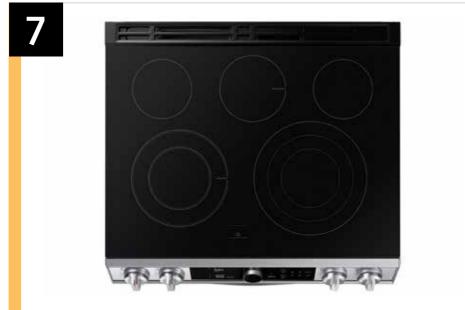

#### Flexible Cooktop

The 5-element cooktop includes dual and triple ring elements, so you can cook with multiple sized pots and pans.