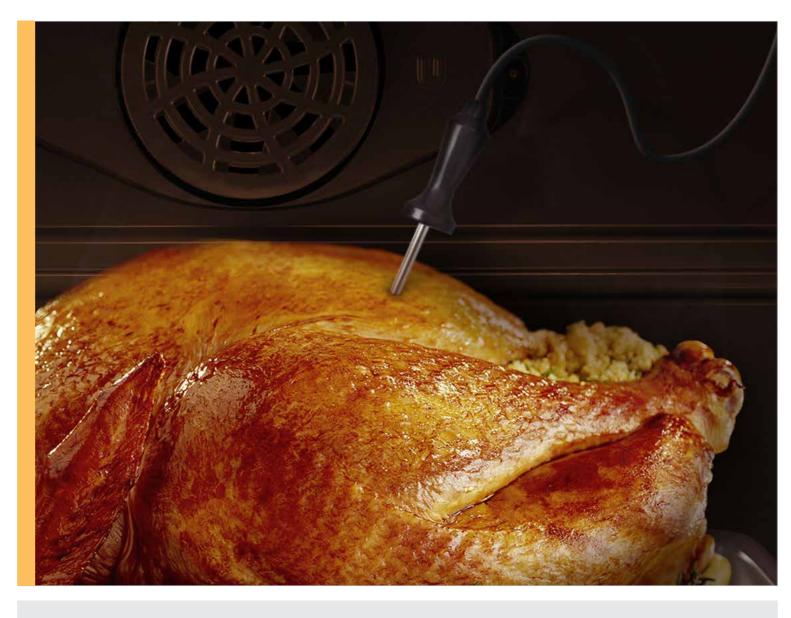

#### **Built-In Temperature Probe**

Know the internal temperature of meats with a built-in temperature probe you can check on your oven or with your smartphone.\*

\*Available on Android and iOS devices. A Wi-Fi connection and a Samsung account are required.