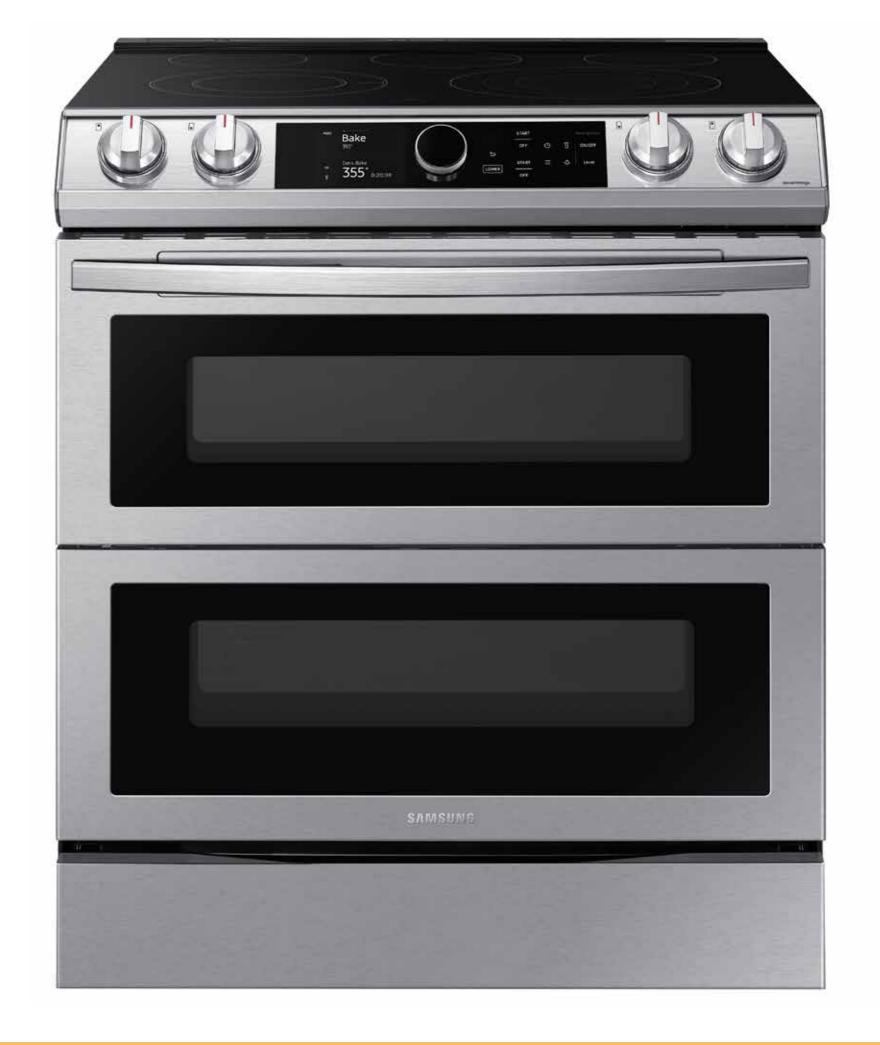

## Product Overview

NE63T8751SS - 6.3 cu. ft. Flex Duo™ Front Control Slide-in Electric Range with Smart Dial & Air Fry

#### **Product Title**

6.3 cu. ft. Flex Duo™ Front Control Slide-in Electric Range with Smart Dial & Air Fry

#### **Product Description**

The new Samsung Flex Duo™ Front Control Slide-in Electric Range with Smart Dial and Air Fry is fully Wi-Fi connected and voice enabled, giving you the tools you need to simplify the cooking experience in the kitchen.