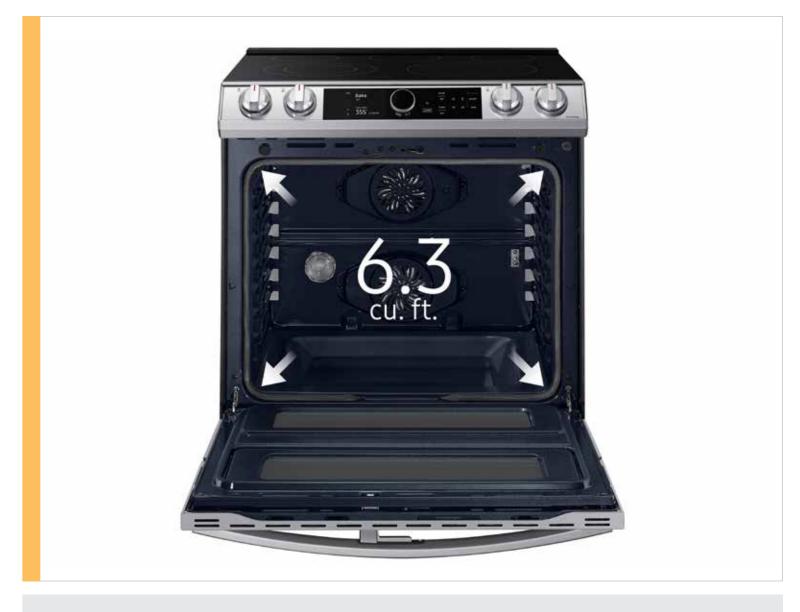

#### **Large Oven Capacity**

This large 6.3 cu. ft. oven fits multiple meals at one time, or it can easily accommodate big casserole dishes or roasting pans.

**Easy Ads links** 

Fingerprint Resistant Stainless Steel: http://www.samsungeasyads.com/mm/nicePath/easyads?nav=pr658587580