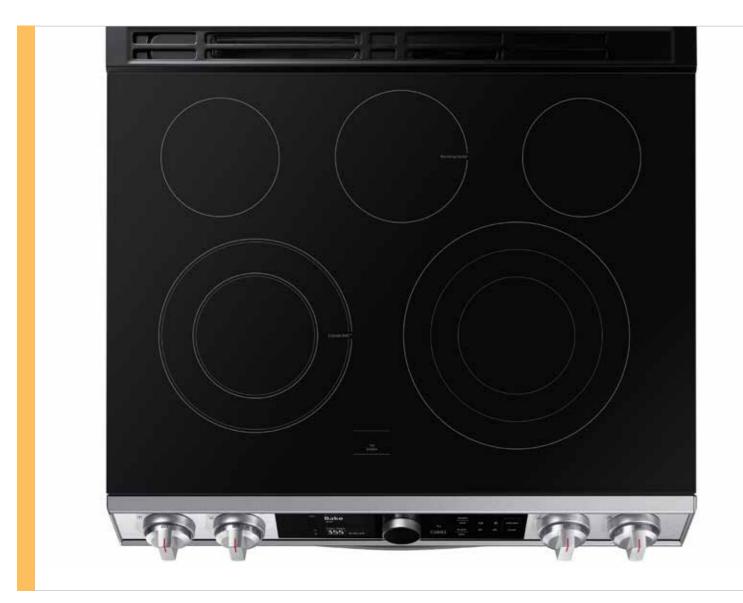

#### Flexible Cooktop

The 5-element cooktop includes dual and triple ring elements, so you can cook with multiple sized pots and pans.