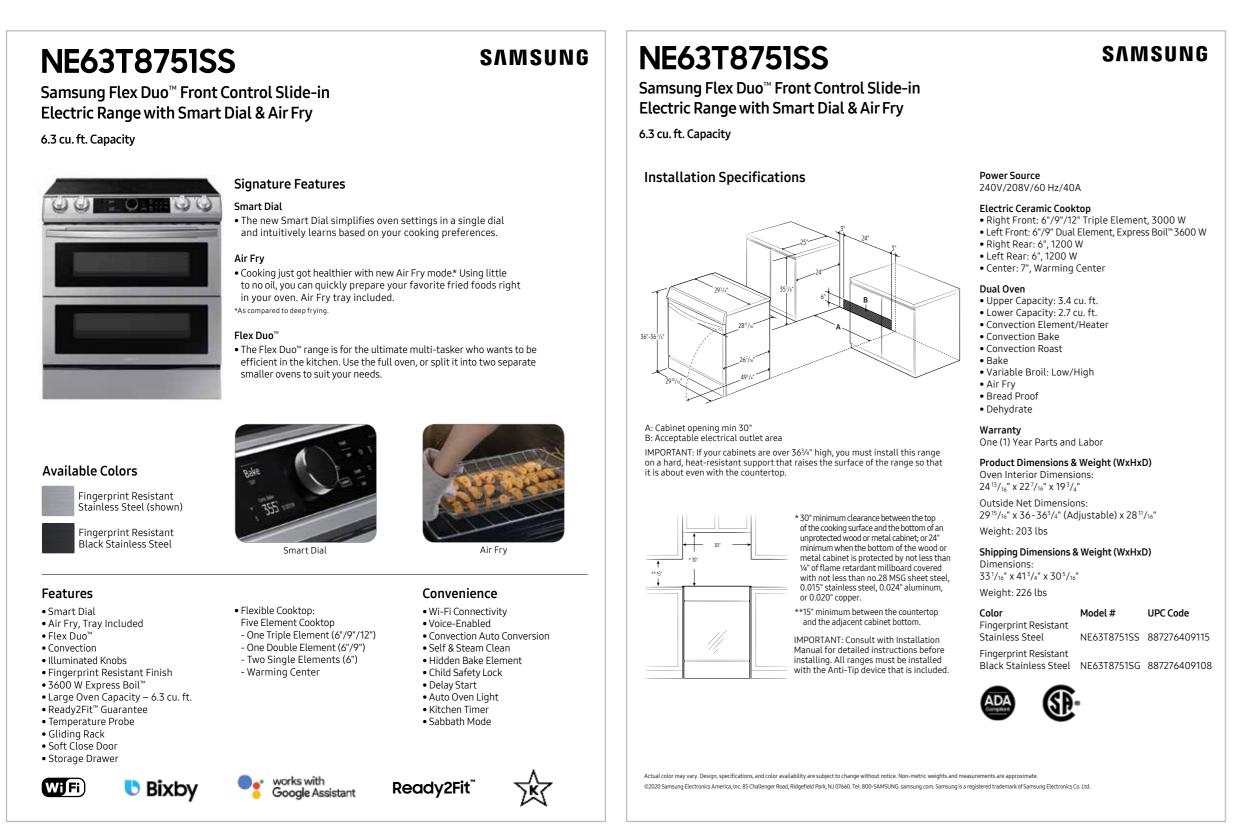

## Core Messaging

| Priori              | У  | Feature                      | Feature Headline                                                              | Short Copy                                                                                                                                                                                                                                                                                                                      | Long Copy                                                                                                                                                                                                                                                                                                                                                             |
|---------------------|----|------------------------------|-------------------------------------------------------------------------------|---------------------------------------------------------------------------------------------------------------------------------------------------------------------------------------------------------------------------------------------------------------------------------------------------------------------------------|-----------------------------------------------------------------------------------------------------------------------------------------------------------------------------------------------------------------------------------------------------------------------------------------------------------------------------------------------------------------------|
| ignature 5          | 1  | Smart Dial                   | Learns How You Like to Cook                                                   | The new Smart Dial simplifies oven settings in a single dial and learns cooking preferences.                                                                                                                                                                                                                                    | The new Smart Dial simplifies oven settings in a single dial and intuitively learns based on your cooking preferences.                                                                                                                                                                                                                                                |
|                     | 2  | Air Fry                      | Air Fry - Healthier* Cooking<br>with a Crunch<br>*As compared to deep frying. | A healthier* way to prepare your favorite fried foods right in your oven, with little to no oil.  *As compared to deep frying.                                                                                                                                                                                                  | Cooking just got healthier* with new Air Fry mode. Using little to no oil, you can quickly prepare your favorite fried foods right in your oven. Air Fry tray included.  *As compared to deep frying.                                                                                                                                                                 |
| S                   | 3  | Flex Duo™                    | Two Ovens or One, You Choose                                                  | Use the full oven or split it into two separate smaller ovens to suit your needs.                                                                                                                                                                                                                                               | The Flex Duo™ range is for the ultimate multi-tasker who wants to be efficient in the kitchen. Use the full oven, or split it into two separate smaller ovens to suit your needs.                                                                                                                                                                                     |
| 4                   | 4  | Convection                   | Save Time with Convection                                                     | Cooks food fast and more evenly.                                                                                                                                                                                                                                                                                                | Powerful convection saves you time by cooking food fast and more evenly. Perfect for baking and roasting.                                                                                                                                                                                                                                                             |
|                     | 5  | Illuminated Knobs            | Know It's On                                                                  | Illuminated knobs let you know when your cooktop is on or off.                                                                                                                                                                                                                                                                  | Blue illuminated knobs let you know when your cooktop is on or off.                                                                                                                                                                                                                                                                                                   |
| atures <sup>2</sup> | 6  | Fingerprint Resistant Finish | All Shine                                                                     | Fingerprint resistant, beautiful finish.                                                                                                                                                                                                                                                                                        | Fingerprint resistant, for an everyday beautiful finish.                                                                                                                                                                                                                                                                                                              |
|                     | 7  | Express Boil™                | Unbelievably Fast                                                             | No element is more powerful* — rapidly go from high heat for boiling water and searing meat or turn down to a true simmer.  *Based upon wattage, when compared to 30" radiant electric ranges.                                                                                                                                  | With Samsung's 3600 W Express Boil™ – no element is more powerful.* Rapidly go from high heat for boiling water and searing meat or turn down to a true simmer – ideal for melting chocolate or making sauces.  *Based upon wattage, when compared to 30" radiant electric ranges.                                                                                    |
| ary Fea             | 8  | Flexible Cooktop             | Flexible in Every Way                                                         | The 5-element cooktop includes dual and triple ring elements, so you can cook with multiple sized pots and pans.                                                                                                                                                                                                                | The 5-element cooktop includes dual and triple ring elements, so you can cook with multiple sized pots and pans.                                                                                                                                                                                                                                                      |
| conda               | 9  | Large Oven Capacity          | Cook Enough for the Whole<br>Crew                                             | This large 6.3 cu. ft. oven fits multiple meals at one time.                                                                                                                                                                                                                                                                    | This large 6.3 cu. ft. oven fits multiple meals at one time, or it can easily accommodate big casserole dishes or roasting pans.                                                                                                                                                                                                                                      |
| Sec 10              | 10 | Wi-Fi Connectivity           | Cook Smart, Save Time                                                         | Preheat, monitor, and adjust cook time and temperature on your oven and monitor your cooktop, right from your smartphone through the SmartThings™ App.*  *Available on Android and iOS devices. A Wi-Fi connection and a Samsung account are required.                                                                          | Preheat, monitor, and adjust cook time and temperature on your oven and monitor your cooktop, right from your smartphone through the SmartThings™ App.*  *Available on Android and iOS devices. A Wi-Fi connection and a Samsung account are required.                                                                                                                |
|                     | 11 | Voice-Enabled                | "Preheat the Oven to 350°<br>Please"                                          | Control your oven by voice by using your favorite voice assistant, whether it's Bixby, Alexa or Google.*  *A Wi-Fi connection and a Samsung account are required. Bixby is Samsung's brand of artificial intelligence (AI) / Internet of Things (IoT) voice assistant. Voice commands are available on Android and iOS devices. | Control your oven by voice when you're busy doing other things by using your favorite virtual assistant, whether it's Bixby, Alexa or Google.*  *A Wi-Fi connection and a Samsung account are required. Bixby is Samsung's brand of artificial intelligence (AI) / Internet of Things (IoT) voice assistant. Voice commands are available on Android and iOS devices. |

## Core Messaging (continued)

| Priority | У  | Feature                          | Feature Headline             | Short Copy                                                                                                                                                          | Long Copy                                                                                                                                                                                                                    |
|----------|----|----------------------------------|------------------------------|---------------------------------------------------------------------------------------------------------------------------------------------------------------------|------------------------------------------------------------------------------------------------------------------------------------------------------------------------------------------------------------------------------|
| s cont.  | 12 | Self & Steam Clean               | Does The Hard Work For You   | Get help from your oven with Self & Steam Clean.                                                                                                                    | Get help from your oven with Self & Steam Clean. The self cleaning system deep cleans by heating to a high temperature to burn off grease and food residue. Steam clean in 20 minutes for easier cleaning jobs.              |
| Features | 13 | Ready2Fit <sup>™</sup> Guarantee |                              |                                                                                                                                                                     | If your Samsung Front Control Slide-In Range doesn't fit your 30" Freestanding Range cutout, enjoy \$100* on us to cover any countertop modification costs.  *Visit samsungpromotions.com/SlideInReady2Fit for details.      |
| condary  | 14 | Built-in Temperature Probe       | Know When the Roast Is Ready | Check the internal temperature of meats on your oven or smartphone.*  *Available on Android and iOS devices. A Wi-Fi connection and a Samsung account are required. | Know the internal temperature of meats with a built-in temperature probe you can check on your oven or with your smartphone.*  *Available on Android and iOS devices. A Wi-Fi connection and a Samsung account are required. |
| Seco     | 15 | Gliding Rack                     | Glide with Ease              | Use the gliding rack to easily & safely take food out of the oven.                                                                                                  | Use the gliding rack to easily & safely take food out of the oven. Simply hold the handle of the rack to slide it in and out.                                                                                                |