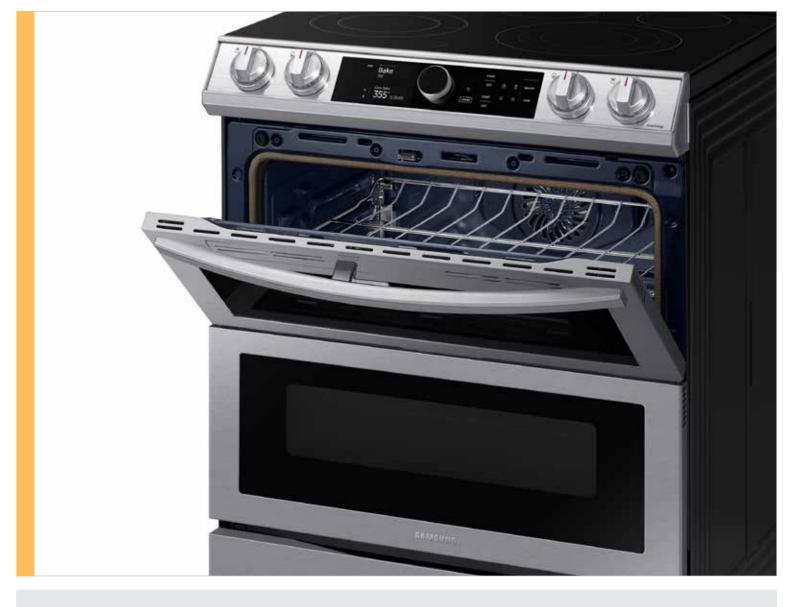

#### Flex Duo™

The Flex Duo™ range is for the ultimate multi-tasker who wants to be efficient in the kitchen. Use the full oven, or split it into two separate smaller ovens to suit your needs.

Easy Ads links