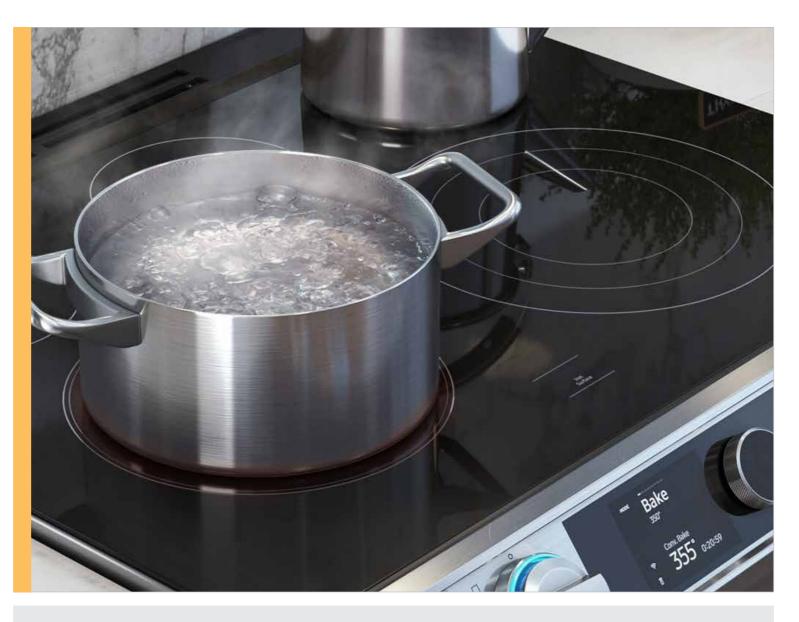

#### Express Boil™

With Samsung's 3600 W Express Boil™ – no element is more powerful.\* Rapidly go from high heat for boiling water and searing meat or turn down to a true simmer – ideal for melting chocolate or making sauces.

\*Based upon wattage, when compared to 30" radiant electric ranges.