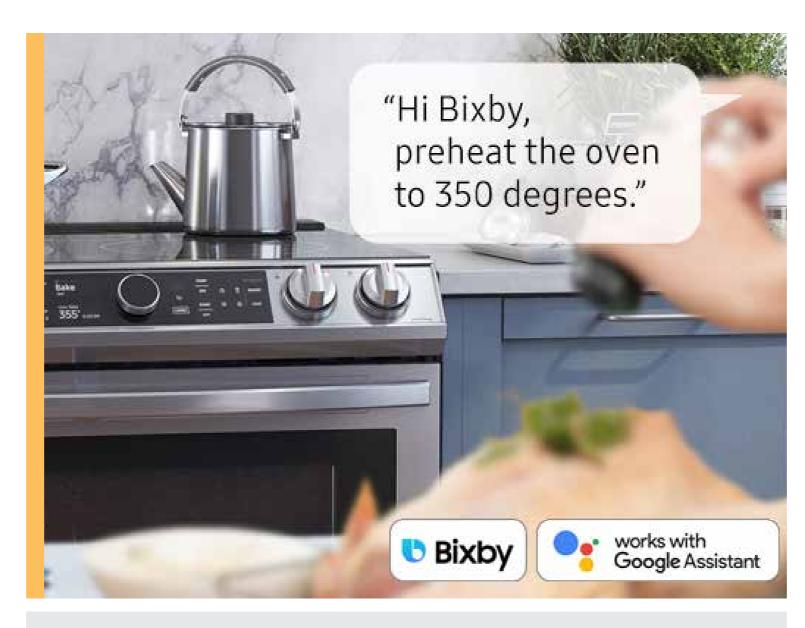

#### Voice-Enabled

Control your oven by voice when you're busy doing other things by using your favorite virtual assistant, whether it's Bixby, Alexa or Google.\*

\*A Wi-Fi connection and a Samsung account are required. Bixby is Samsung's brand of artificial intelligence (AI) / Internet of Things (IoT) voice assistant. Voice commands are available on Android and iOS devices.