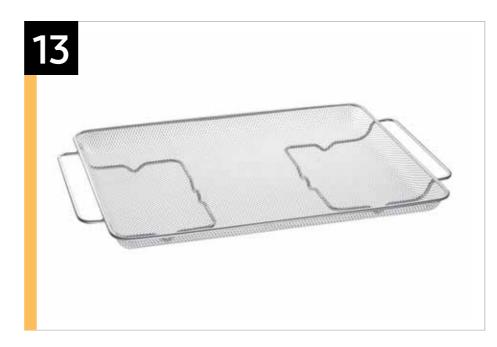

#### Air Fry

Cooking just got healthier\* with new Air Fry mode.
Using little to no oil, you can quickly prepare your favorite
fried foods right in your oven. Air Fry tray included.
\*As compared to deep frying.

Video and still asset available.