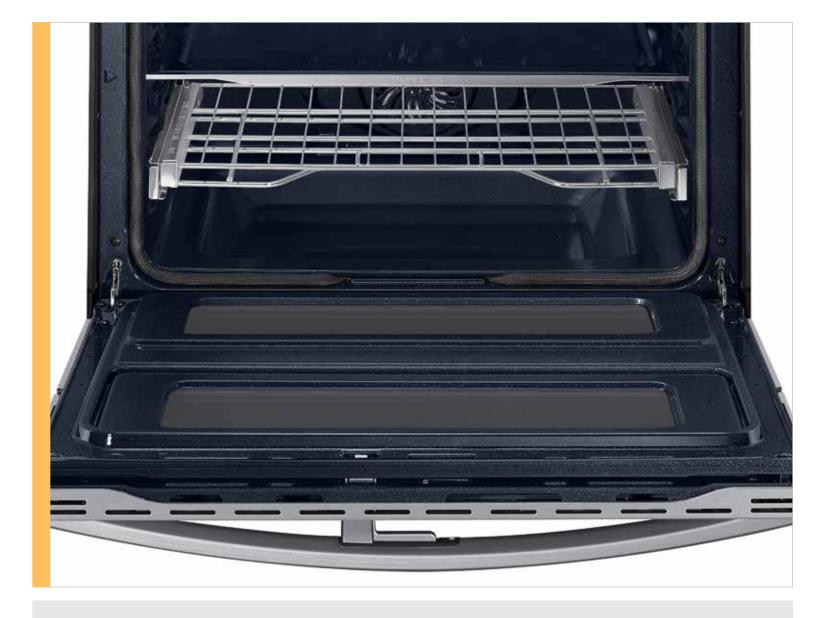

#### **Gliding Rack**

Use the gliding rack to easily & safely take food out of the oven. Simply hold the handle of the rack to slide it in and out.

Easy Ads links

Fingerprint Resistant Stainless Steel: http://www.samsungeasyads.com/mm/nicePath/easyads?nav=pr658587580