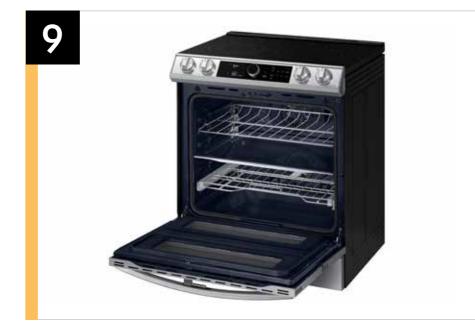

#### **Large Oven Capacity**

This large 6.3 cu. ft. oven fits multiple meals at one time, or it can easily accommodate big casserole dishes or roasting pans.

**Easy Ads links** 

Fingerprint Resistant Stainless Steel: http://www.samsungeasyads.com/mm/nicePath/easyads?nav=pr658587580