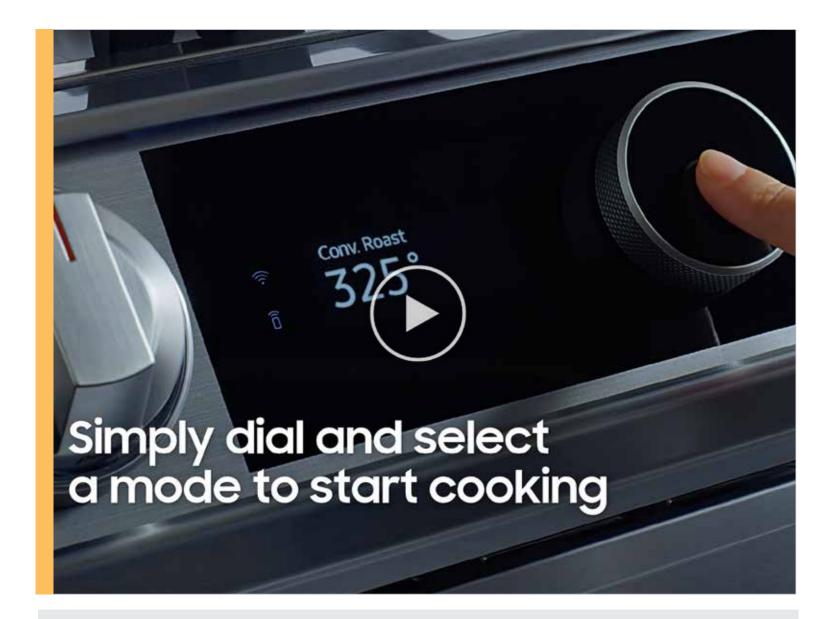

#### **Smart Dial**

The new Smart Dial simplifies oven settings in a single dial and intuitively learns based on your cooking preferences.

Video and still asset available.