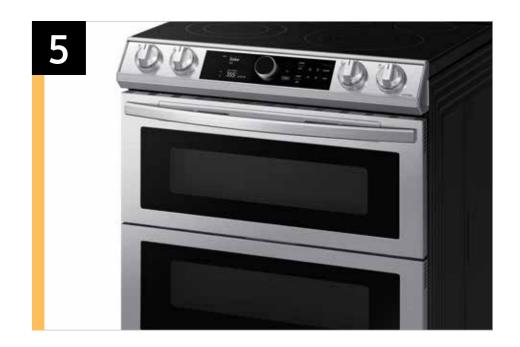

## Product Overview

NE63T8751SS - 6.3 cu. ft. Flex Duo™ Front Control Slide-in Electric Range with Smart Dial & Air Fry

#### **Product Title**

6.3 cu. ft. Flex Duo™ Front Control Slide-in Electric Range with Smart Dial & Air Fry

#### **Product Description**

The new Samsung Flex Duo™ Front Control Slide-in Electric Range with Smart Dial and Air Fry is fully Wi-Fi connected and voice enabled, giving you the tools you need to simplify the cooking experience in the kitchen.