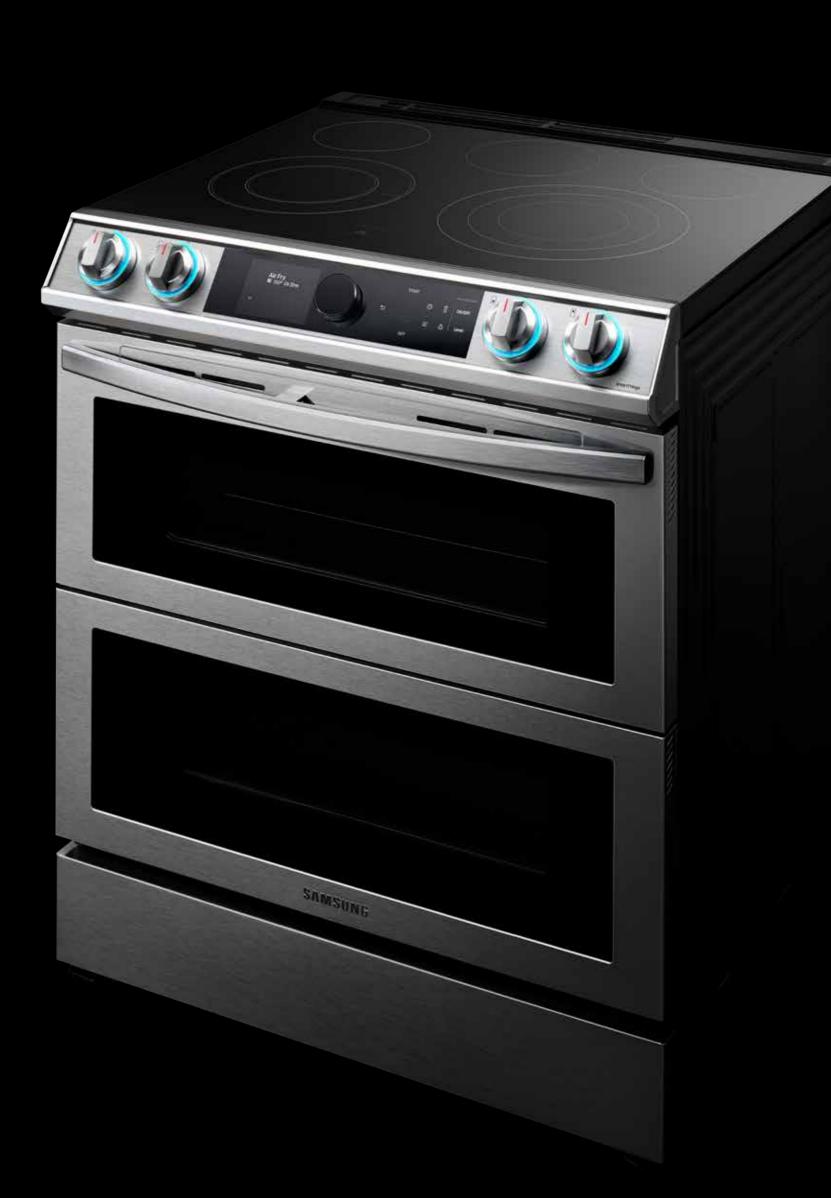

## 8751 Series Flex Duo™ Front Control Slide-In Electric Range

NE63T8751SS NE63T8751SG

Available in: Fingerprint Resistant Stainless Steel, and Fingerprint Resistant Black Stainless Steel

## Product Overview

NE63T8751SS - 6.3 cu. ft. Flex Duo™ Front Control Slide-in Electric Range with Smart Dial & Air Fry

#### **Product Title**

6.3 cu. ft. Flex Duo™ Front Control Slide-in Electric Range with Smart Dial & Air Fry

#### **Product Description**

The new Samsung Flex Duo™ Front Control Slide-in Electric Range with Smart Dial and Air Fry is fully Wi-Fi connected and voice enabled, giving you the tools you need to simplify the cooking experience in the kitchen.