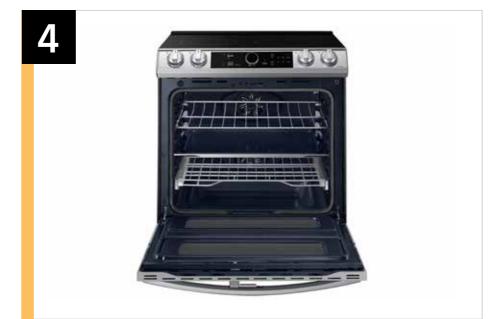

#### **Large Oven Capacity**

This large 6.3 cu. ft. oven fits multiple meals at one time, or it can easily accommodate big casserole dishes or roasting pans.

**Easy Ads links** 

Fingerprint Resistant Stainless Steel: http://www.samsungeasyads.com/mm/nicePath/easyads?nav=pr658587580