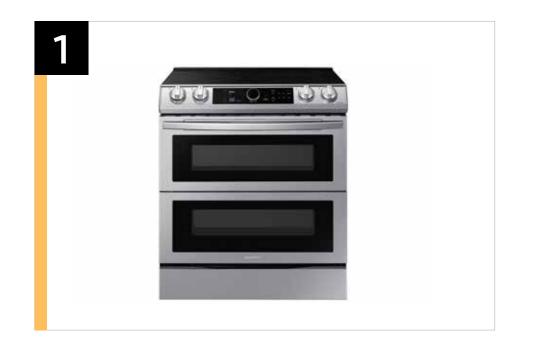

## Product Overview

NE63T8751SS - 6.3 cu. ft. Flex Duo™ Front Control Slide-in Electric Range with Smart Dial & Air Fry

#### **Product Title**

6.3 cu. ft. Flex Duo™ Front Control Slide-in Electric Range with Smart Dial & Air Fry

#### **Product Description**

The new Samsung Flex Duo™ Front Control Slide-in Electric Range with Smart Dial and Air Fry is fully Wi-Fi connected and voice enabled, giving you the tools you need to simplify the cooking experience in the kitchen.