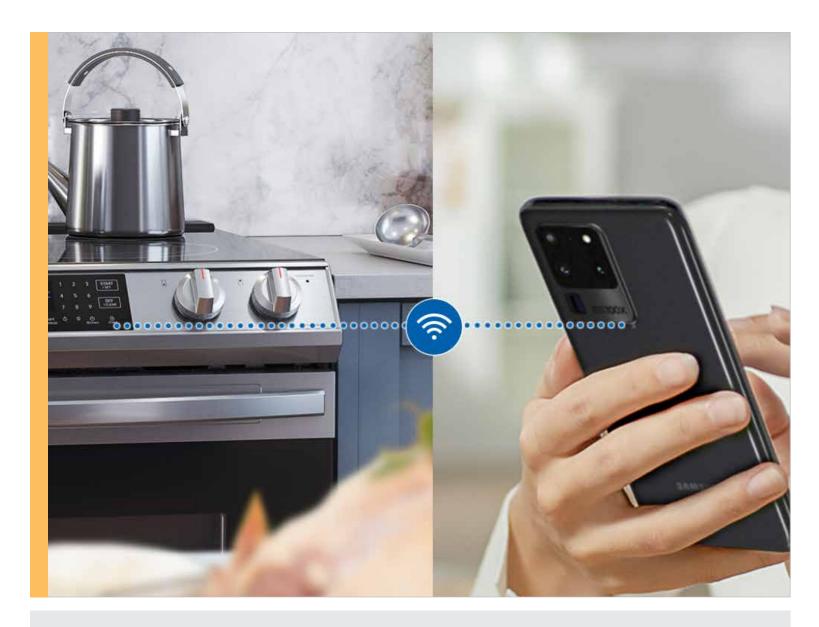

eatures and Benefits (continued)



#### Flexible Cooktop

The 5-element cooktop includes dual and triple ring elements, so you can cook with multiple sized pots and pans.



#### Express Boil™

With Samsung's 3600 W Express Boil™ – no element is more powerful.\* Rapidly go from high heat for boiling water and searing meat or turn down to a true simmer – ideal for melting chocolate or making sauces.

\*Based upon wattage, when compared to 30" radiant electric ranges.



#### **Large Oven Capacity**

This large 6.3 cu. ft. oven fits multiple meals at one time, or it can easily accommodate big casserole dishes or roasting pans.

**Easy Ads links** 

Fingerprint Resistant Stainless Steel: http://www.samsungeasyads.com/mm/nicePath/easyads?nav=pr658587580

## Features and Benefits (continued)



#### **Wi-Fi Connectivity**

Preheat, monitor and adjust cook time and temperature of your oven, right from your smartphone through the SmartThings™ App.\*

\*Available on Android and iOS devices. A Wi-Fi connection and a Samsung account are required.



#### Voice-Enabled

Control your oven by voice when you're busy doing other things by using your favorite virtual assistant, whether it's Bixby, Alexa or Google.\*

\*A Wi-Fi connection and a Samsung account are required. Bixby is Samsung's brand of artificial intelligence (AI) / Internet of Things (IoT) voice assistant. Voice commands are available on Android and iOS devices.



#### Self & Steam Clean

Get help from your oven with Self & Steam Clean. The self cleaning system deep cleans by heating to a high temperature to burn off grea