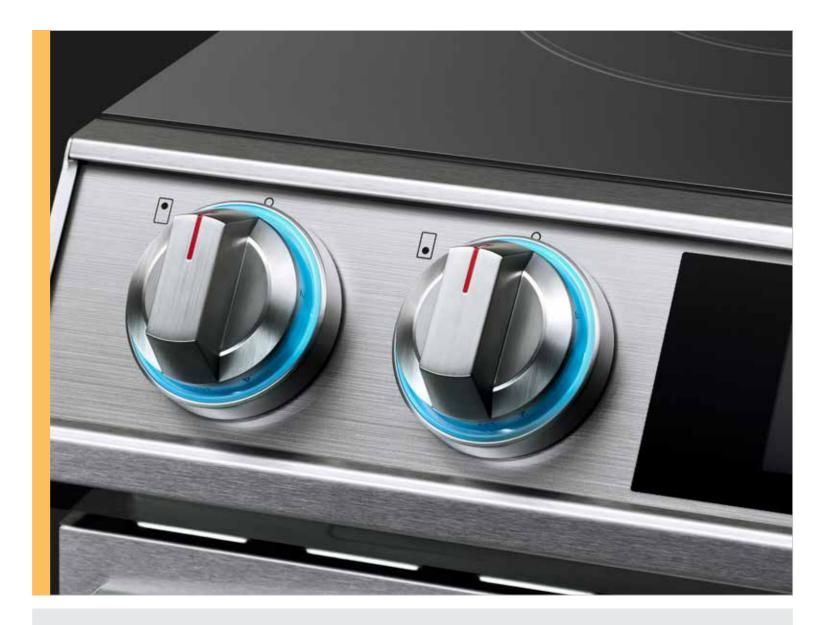

## Features and Benefits (continued)

Convection

Powerful convection saves you time by cooking food fast and more evenly. Perfect for baking and roasting.

**Illuminated Knobs** 

Blue illuminated knobs let you know when your cooktop is on or off.