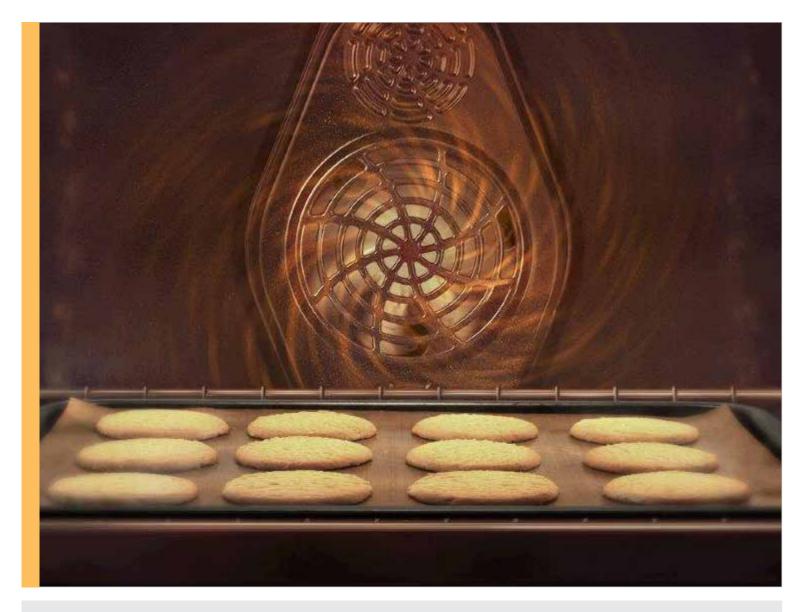

#### Air Fry

Cooking just got healthier\* with new Air Fry mode.
Using little to no oil, you can quickly prepare your favorite
fried foods right in your oven. Air Fry tray included.
\*As compared to deep frying.

Video and still asset available.