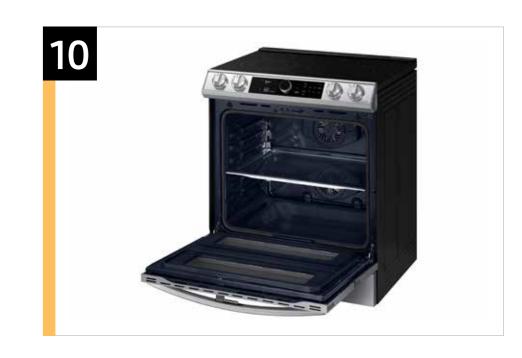

#### **Large Oven Capacity**

This large 6.3 cu. ft. oven fits multiple meals at one time, or it can easily accommodate big casserole dishes or roasting pans.

**Easy Ads links** 

Fingerprint Resistant Stainless Steel: http://www.samsungeasyads.com/mm/nicePath/easyads?nav=pr658587580