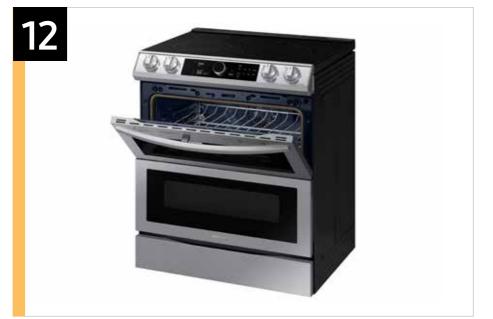

#### Air Fry

Cooking just got healthier\* with new Air Fry mode.
Using little to no oil, you can quickly prepare your favorite
fried foods right in your oven. Air Fry tray included.
\*As compared to deep frying.

Video and still asset available.