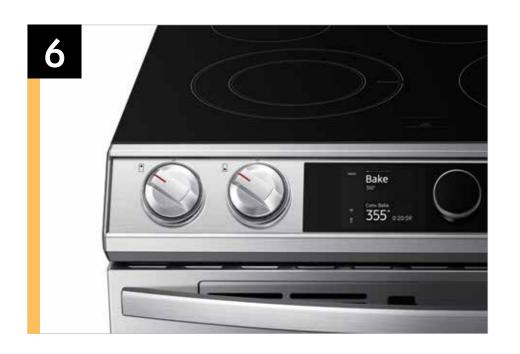

#### **Smart Dial**

The new Smart Dial simplifies oven settings in a single dial and intuitively learns based on your cooking preferences.

Video and still asset available.