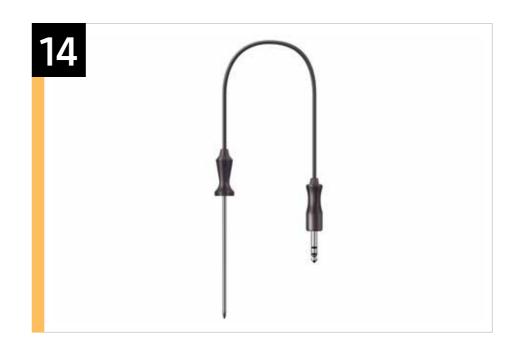

#### **Built-In Temperature Probe**

Know the internal temperature of meats with a built-in temperature probe you can check on your oven or with your smartphone.\*

\*Available on Android and iOS devices. A Wi-Fi connection and a Samsung account are required.