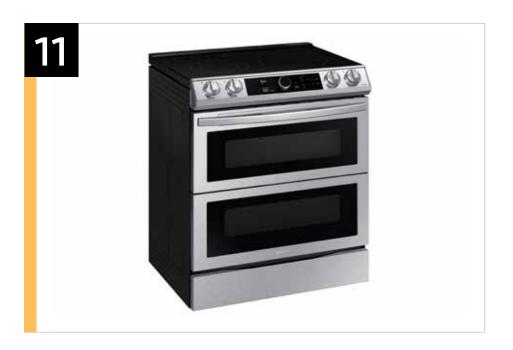

#### Flex Duo™

The Flex Duo™ range is for the ultimate multi-tasker who wants to be efficient in the kitchen. Use the full oven, or split it into two separate smaller ovens to suit your needs.

Easy Ads links