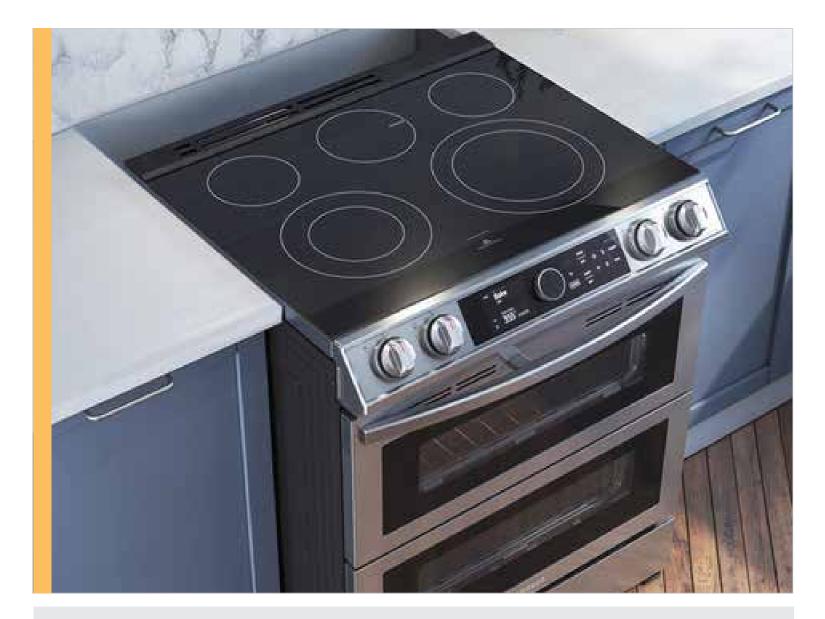

## 8751 Series Flex Duo™ Front Control Slide-In Electric Range

NE63T8751SS NE63T8751SG

Available in: Fingerprint Resistant Stainless Steel, and Fingerprint Resistant Black Stainless Steel

#### **Product Title**

6.3 cu. ft. Flex Duo™ Front Control Slide-in Electric Range with Smart Dial & Air Fry

#### **Product Description**

The new Samsung Flex Duo™ Front Control Slide-in Electric Range with Smart Dial and Air Fry is fully Wi-Fi connected and voice enabled, giving you the tools you need to simplify the cooking experience in the kitchen.

#### **Available Colors**

Fingerprint Resistant
Stainlesss Steel
NE63T8751SS

Fingerprint Resistant Black Stainless Steel NE63T8751SG