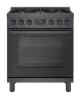

## 800 Series Dual Fuel Ranges

HDS8055U 30" 5-Burner Stainless Steel

HDS8045U 30" 5-Burner Black Stainless

HDS8655U 36" 6-Burner Stainless Steel

HDS8645U 36" 6-Burner Black Stainless

#### **Fuel Options**

In addition to the industrial style gas models, Bosch offers a dual fuel option, packed with the same innovative functions, but featuring an electric oven for more precise temperature control.