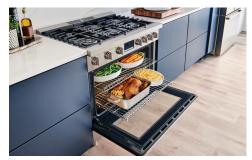

### Temperature Probe\*

The temperature probe measures the internal temperature of meats cooking in the oven and automatically shuts off when desired temperature is reached.