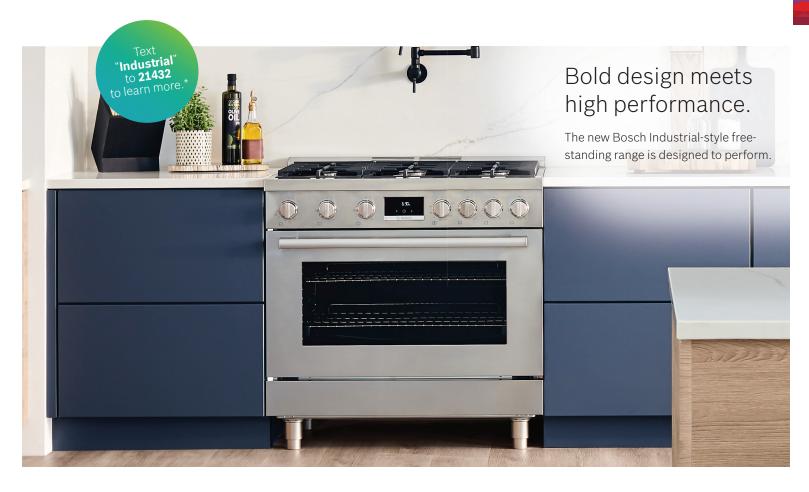

# **New Industrial-Style Gas & Dual Fuel Ranges**

### Industrial-Style Design

With a bold, heavy-duty look and die-cast metal front-control knobs as well as pedestal feet, this range delivers on the growing trend toward industrial chic kitchens with a modern twist. Available in stainless steel and a black stainless steel finish to help guard against scratches and fingerprints.