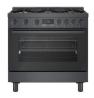

### Industrial-Style Design

With a bold, heavy-duty look and die-cast metal front-control knobs as well as pedestal feet, this range delivers on the growing trend toward industrial chic kitchens with a modern twist. Available in stainless steel and a black stainless steel finish to help guard against scratches and fingerprints.

## 800 Series Gas Ranges

HGS8055UC 30" 5-Burner Stainless Steel

HGS8045UC 30" 5-Burner Black Stainless

HGS8655UC 36" 6-Burner Stainless Steel

HGS8645UC 36" 6-Burner Black Stainless