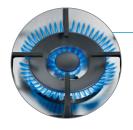

#### Dual Flame Ring Power Burner

Allows for better heat distribution and more uniform cooking. One burner takes you from a high power dual flame for boiling or searing to one small flame for precise simmering.