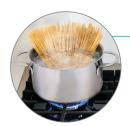

### High Efficiency Burners

High efficiency burner technology requires less gas BTUs to achieve a faster boiling time, resulting in energy and time savings.