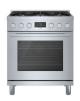

## 800 Series Dual Fuel Ranges

HDS8055U 30" 5-Burner Stainless Steel

HDS8045U 30" 5-Burner Black Stainless

HDS8655U 36" 6-Burner Stainless Steel

HDS8645U 36" 6-Burner Black Stainless

#### **Fuel Options**

In addition to the industrial style gas models, Bosch offers a dual fuel option, packed with the same innovative functions, but featuring an electric oven for more precise temperature control.