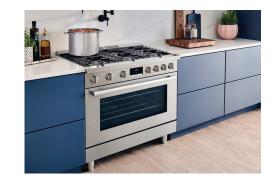

### Industrial-Style Design

With a bold, heavy-duty look and die-cast metal front-control knobs as well as pedestal feet, this range delivers on the growing trend toward industrial chic kitchens with a modern twist. Available in stainless steel and a black stainless steel finish to help guard against scratches and fingerprints.

#### Easy to Install Freestanding Range

Our easy to install range design fits any standard freestanding range cutout for a flush look (25" depth).