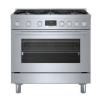

### Industrial-Style Design

With a bold, heavy-duty look and die-cast metal front-control knobs as well as pedestal feet, this range delivers on the growing trend toward industrial chic kitchens with a modern twist. Available in stainless steel and a black stainless steel finish to help guard against scratches and fingerprints.

## 800 Series Gas Ranges

HGS8055UC 30" 5-Burner Stainless Steel

HGS8045UC 30" 5-Burner Black Stainless

HGS8655UC 36" 6-Burner Stainless Steel

HGS8645UC 36" 6-Burner Black Stainless