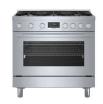

## 800 Series Gas Ranges

HGS8055UC 30" 5-Burner Stainless Steel

HGS8045UC 30" 5-Burner Black Stainless

HGS8655UC 36" 6-Burner Stainless Steel

HGS8645UC 36" 6-Burner Black Stainless

### Industrial-Style Design

With a bold, heavy-duty look and die-cast metal front-control knobs as well as pedestal feet, this range delivers on the growing trend toward industrial chic kitchens with a modern twist. Available in stainless steel and a black stainless steel finish to help guard against scratches and fingerprints.