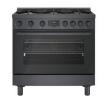

## 800 Series Gas Ranges

HGS8055UC 30" 5-Burner Stainless Steel

HGS8045UC 30" 5-Burner Black Stainless

HGS8655UC 36" 6-Burner Stainless Steel

HGS8645UC 36" 6-Burner Black Stainless

### Industrial-Style Design

With a bold, heavy-duty look and die-cast metal front-control knobs as well as pedestal feet, this range delivers on the growing trend toward industrial chic kitchens with a modern twist. Available in stainless steel and a black stainless steel finish to help guard against scratches and fingerprints.