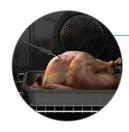

### Temperature Probe\*

The temperature probe measures the internal temperature of meats cooking in the oven and automatically shuts off when desired temperature is reached.