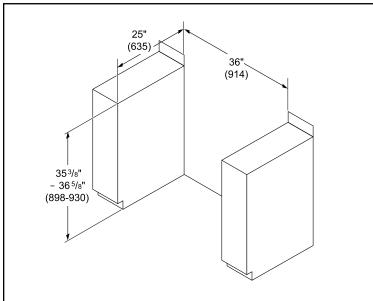

| Dimensions & Weight                                                                                                                                                                                                                                                                                                                                                                                                                                                                                                                                                                                                                                                                                                                                                                                                                                                                                                                                                                                                                                                                                                                                                                                                                                                                                                                                                                                                                                                                                                                                                                                                                                                                                                                                                                                                                                                                                                                                                                                                                                                                                                            |                                                             |
|--------------------------------------------------------------------------------------------------------------------------------------------------------------------------------------------------------------------------------------------------------------------------------------------------------------------------------------------------------------------------------------------------------------------------------------------------------------------------------------------------------------------------------------------------------------------------------------------------------------------------------------------------------------------------------------------------------------------------------------------------------------------------------------------------------------------------------------------------------------------------------------------------------------------------------------------------------------------------------------------------------------------------------------------------------------------------------------------------------------------------------------------------------------------------------------------------------------------------------------------------------------------------------------------------------------------------------------------------------------------------------------------------------------------------------------------------------------------------------------------------------------------------------------------------------------------------------------------------------------------------------------------------------------------------------------------------------------------------------------------------------------------------------------------------------------------------------------------------------------------------------------------------------------------------------------------------------------------------------------------------------------------------------------------------------------------------------------------------------------------------------|-------------------------------------------------------------|
| Overall appliance dimensions (HxWxD)(in.)                                                                                                                                                                                                                                                                                                                                                                                                                                                                                                                                                                                                                                                                                                                                                                                                                                                                                                                                                                                                                                                                                                                                                                                                                                                                                                                                                                                                                                                                                                                                                                                                                                                                                                                                                                                                                                                                                                                                                                                                                                                                                      | 36" x 35 15/16"" x<br>24 15/16" (26 1/2"<br>with bull nose) |
| Required cutout size (HxWxD)(in.)                                                                                                                                                                                                                                                                                                                                                                                                                                                                                                                                                                                                                                                                                                                                                                                                                                                                                                                                                                                                                                                                                                                                                                                                                                                                                                                                                                                                                                                                                                                                                                                                                                                                                                                                                                                                                                                                                                                                                                                                                                                                                              | 36" x 36" x 25"                                             |
| Adjustable range height (in.)                                                                                                                                                                                                                                                                                                                                                                                                                                                                                                                                                                                                                                                                                                                                                                                                                                                                                                                                                                                                                                                                                                                                                                                                                                                                                                                                                                                                                                                                                                                                                                                                                                                                                                                                                                                                                                                                                                                                                                                                                                                                                                  | 35 19/32" Min.<br>36 39/64" Max.                            |
| Oven cavity size (cu. ft.)                                                                                                                                                                                                                                                                                                                                                                                                                                                                                                                                                                                                                                                                                                                                                                                                                                                                                                                                                                                                                                                                                                                                                                                                                                                                                                                                                                                                                                                                                                                                                                                                                                                                                                                                                                                                                                                                                                                                                                                                                                                                                                     | 3.4                                                         |
| Overall oven interior dimensions (HxWxD)(in.)                                                                                                                                                                                                                                                                                                                                                                                                                                                                                                                                                                                                                                                                                                                                                                                                                                                                                                                                                                                                                                                                                                                                                                                                                                                                                                                                                                                                                                                                                                                                                                                                                                                                                                                                                                                                                                                                                                                                                                                                                                                                                  | 15" x 28 7/16" x<br>17 11/16"                               |
| Usable oven interior dimensions (HxWxD)(in.)                                                                                                                                                                                                                                                                                                                                                                                                                                                                                                                                                                                                                                                                                                                                                                                                                                                                                                                                                                                                                                                                                                                                                                                                                                                                                                                                                                                                                                                                                                                                                                                                                                                                                                                                                                                                                                                                                                                                                                                                                                                                                   | 15" x 28 11/32"<br>x 17 11/16"                              |
| Net weight (lbs)                                                                                                                                                                                                                                                                                                                                                                                                                                                                                                                                                                                                                                                                                                                                                                                                                                                                                                                                                                                                                                                                                                                                                                                                                                                                                                                                                                                                                                                                                                                                                                                                                                                                                                                                                                                                                                                                                                                                                                                                                                                                                                               | 207 lbs                                                     |
| A a a a a a suita a di un di u |                                                             |

Notes: All height, width and depth dimensions are shown in inches. BSH reserves the absolute and unrestricted right to change product materials and specifications, at any time, without notice. Consult the product's installation instructions for final dimensional data and other details prior to making cutout.