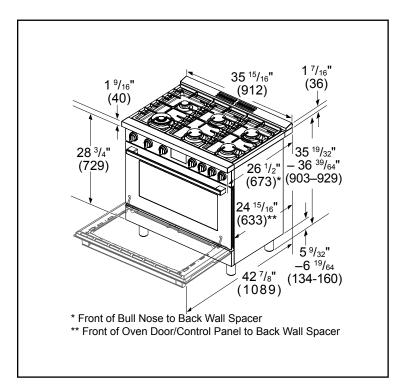

| Dimensions & Weight                                                                                                                                                                                                                                                                                                                                                                                                                                                                                                                                                                                                                                                                                                                                                                                                                                                                                                                                                                                                                                                                                                                                                                                                                                                                                                                                                                                                                                                                                                                                                                                                                                                                                                                                                                                                                                                                                                                                                                                                                                                                                                            |                                                             |
|--------------------------------------------------------------------------------------------------------------------------------------------------------------------------------------------------------------------------------------------------------------------------------------------------------------------------------------------------------------------------------------------------------------------------------------------------------------------------------------------------------------------------------------------------------------------------------------------------------------------------------------------------------------------------------------------------------------------------------------------------------------------------------------------------------------------------------------------------------------------------------------------------------------------------------------------------------------------------------------------------------------------------------------------------------------------------------------------------------------------------------------------------------------------------------------------------------------------------------------------------------------------------------------------------------------------------------------------------------------------------------------------------------------------------------------------------------------------------------------------------------------------------------------------------------------------------------------------------------------------------------------------------------------------------------------------------------------------------------------------------------------------------------------------------------------------------------------------------------------------------------------------------------------------------------------------------------------------------------------------------------------------------------------------------------------------------------------------------------------------------------|-------------------------------------------------------------|
| Overall appliance dimensions (HxWxD)(in.)                                                                                                                                                                                                                                                                                                                                                                                                                                                                                                                                                                                                                                                                                                                                                                                                                                                                                                                                                                                                                                                                                                                                                                                                                                                                                                                                                                                                                                                                                                                                                                                                                                                                                                                                                                                                                                                                                                                                                                                                                                                                                      | 36" x 35 15/16"" x<br>24 15/16" (26 1/2"<br>with bull nose) |
| Required cutout size (HxWxD)(in.)                                                                                                                                                                                                                                                                                                                                                                                                                                                                                                                                                                                                                                                                                                                                                                                                                                                                                                                                                                                                                                                                                                                                                                                                                                                                                                                                                                                                                                                                                                                                                                                                                                                                                                                                                                                                                                                                                                                                                                                                                                                                                              | 36" x 36" x 25"                                             |
| Adjustable range height (in.)                                                                                                                                                                                                                                                                                                                                                                                                                                                                                                                                                                                                                                                                                                                                                                                                                                                                                                                                                                                                                                                                                                                                                                                                                                                                                                                                                                                                                                                                                                                                                                                                                                                                                                                                                                                                                                                                                                                                                                                                                                                                                                  | 35 19/32" Min.<br>36 39/64" Max.                            |
| Oven cavity size (cu. ft.)                                                                                                                                                                                                                                                                                                                                                                                                                                                                                                                                                                                                                                                                                                                                                                                                                                                                                                                                                                                                                                                                                                                                                                                                                                                                                                                                                                                                                                                                                                                                                                                                                                                                                                                                                                                                                                                                                                                                                                                                                                                                                                     | 3.4                                                         |
| Overall oven interior dimensions (HxWxD)(in.)                                                                                                                                                                                                                                                                                                                                                                                                                                                                                                                                                                                                                                                                                                                                                                                                                                                                                                                                                                                                                                                                                                                                                                                                                                                                                                                                                                                                                                                                                                                                                                                                                                                                                                                                                                                                                                                                                                                                                                                                                                                                                  | 15" x 28 7/16" x<br>17 11/16"                               |
| Usable oven interior dimensions (HxWxD)(in.)                                                                                                                                                                                                                                                                                                                                                                                                                                                                                                                                                                                                                                                                                                                                                                                                                                                                                                                                                                                                                                                                                                                                                                                                                                                                                                                                                                                                                                                                                                                                                                                                                                                                                                                                                                                                                                                                                                                                                                                                                                                                                   | 15" x 28 11/32"<br>x 17 11/16"                              |
| Net weight (lbs)                                                                                                                                                                                                                                                                                                                                                                                                                                                                                                                                                                                                                                                                                                                                                                                                                                                                                                                                                                                                                                                                                                                                                                                                                                                                                                                                                                                                                                                                                                                                                                                                                                                                                                                                                                                                                                                                                                                                                                                                                                                                                                               | 207 lbs                                                     |
| A a a a a a suita a di un di u |                                                             |

Notes: All height, width and depth dimensions are shown in inches. BSH reserves the absolute and unrestricted right to change product materials and specifications, at any time, without notice. Consult the product's installation instructions for final dimensional data and other details prior to making cutout.