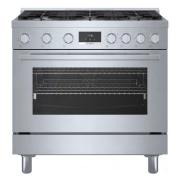

# 36" Industrial Style Gas Range

800 Series - Stainless Steel HGS8655UC

**HGS8655UC** Stainless Steel

Also available in:

Black HGS8645UC Stainless Steel

First 36" Bosch range with six burners offering more flexibility in the way you cook.

# **Features & Benefits**

Powerful 18,000 BTU double ring burner speeds cooking time.

Dishwasher safe grates for easy cleaning.

A full extension telescopic rack rail offers easy access to the oven cavity.

Dampened hinges softly guide the QuietClose® door shut so the oven door never slams.

Heavy-duty metal knobs for a premium look and feel.

| <b>General Properties</b>                    |                                           |  |
|----------------------------------------------|-------------------------------------------|--|
| Cooking modes                                | Bake, Convection<br>Bake, Broil           |  |
| Cleaning type                                | Catalytic clean coating                   |  |
| Type of grate                                | Cast iron                                 |  |
| Knob material                                | Metal                                     |  |
| Interior light                               | 1                                         |  |
| Kitchen timer                                | Yes                                       |  |
| Sealed burners                               | Yes                                       |  |
| Oven Performance                             |                                           |  |
| Bake / broil burner<br>power BTU             | 17,000 / 14,000<br>BTU                    |  |
| <b>Burner Performance</b>                    |                                           |  |
| Total cooktop burners                        | 6                                         |  |
| Total cooktop (NG / LP)<br>BTU               | 63,000 / 63,000                           |  |
| Power of front left<br>burner (NG / LP) BTU  | 18,000 / 18,000                           |  |
| Power of back left<br>burner (NG / LP) BTU   | 5,000 / 5,000                             |  |
| Power of back center burner (NG / LP) BTU    | 10,000 / 10,000                           |  |
| Power of front center burner (NG / LP) BTU   | 10,000 / 10,000                           |  |
| Power of back right burner (NG / LP) BTU     | 10,000 / 10,000                           |  |
| Power of front right<br>burner (NG / LP) BTU | 10,000 / 10,000                           |  |
| Technical Details                            |                                           |  |
| Circuit breaker (A)                          | 15 A                                      |  |
| Volts (V)                                    | 120 V                                     |  |
| Frequency (Hz)                               | 60 Hz                                     |  |
| Plug type                                    | US 3-prong                                |  |
| Cord length (in.)                            | 60" with plug                             |  |
| Energy source                                | Gas                                       |  |
| Gas type                                     | Natural gas<br>14.9 mbar (USA)<br>[7" WC] |  |
| Alternative gas type                         | LP 27.4 mbar<br>(USA)[11" WC]             |  |