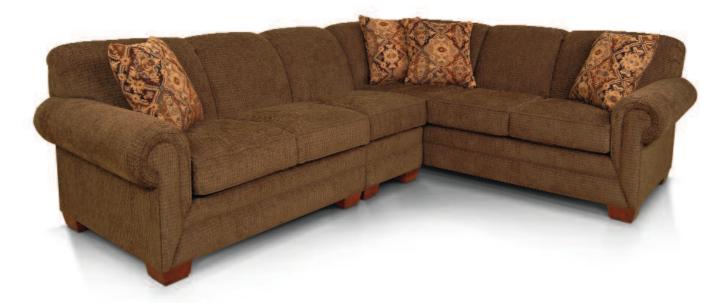

## "Monroe/Leah/Vera" 1430/1430L/1460 Series Sectional

**The Monroe sectional** will enhance the look and enjoyment of your living area. Its transitional style is influenced by its roll arms, exposed block legs, matching welt, and deep seats. Pair it with the matching chair and ottoman to makeover the whole room.