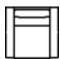

08 RHF Loveseat 07 LHF Loveseat 60 x 37 x 32" 153 x 93 x 82 cm

10 Armless Chair 26 x 37 x 32" 67 x 93 x 82 cm

14 Armless Loveseat 52 x 37 x 32" 133 x 93 x 82 cm

15 RHF Chaise 16 LHF Chaise 34 x 57 x 32" 87 x 145 x 82 cm