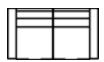

40 RHF Sofa Split 39 LHF Sofa Split 94 x 37 x 32" 239 x 93 x 82 cm

91 Apartment Sofa 79 x 37 x 32" 201 x 93 x 82 cm IA: 64" / 163 cm