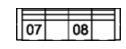

## **POPULAR CONFIGURATIONS**

07/40 96 x 94" 244 x 239 cm

07/08 120 x 36" 305 x 92 cm

Dimensions shown as Width x Depth x Height.

Dimensions are correct at the time of printing and are subject to change without notice. Actual measurements for each item may vary from what is shown here. Please allow up to a +/- 1 inch difference. Availability may vary by region.