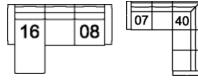

08 RHF Loveseat 07 LHF Loveseat 60 x 37 x 32" 153 x 93 x 82 cm

10 Armless Chair 26 x 37 x 32" 67 x 93 x 82 cm

14 Armless Loveseat 52 x 37 x 32" 133 x 93 x 82 cm

15 RHF Chaise 16 LHF Chaise 34 x 57 x 32" 87 x 145 x 82 cm

40 RHF Sofa Split 39 LHF Sofa Split 94 x 37 x 32" 239 x 93 x 82 cm

91 Apartment Sofa 79 x 37 x 32" 201 x 93 x 82 cm IA: 64" / 163 cm