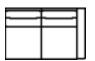

08 RHF Loveseat 07 LHF Loveseat 60 x 37 x 32" 153 x 93 x 82 cm

10 Armless Chair 26 x 37 x 32" 67 x 93 x 82 cm

14 Armless Loveseat 52 x 37 x 32" 133 x 93 x 82 cm

15 RHF Chaise 16 LHF Chaise 34 x 57 x 32" 87 x 145 x 82 cm