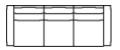

# ATTICUS 77325

01 Sofa 94 x 37 x 32" 239 x 93 x 82 cm IA: 78" / 199 cm

02 Chair 41 x 37 x 32" 105 x 93 x 82 cm IA: 26" / 67 cm

03 Loveseat 67 x 37 x 32" 171 x 93 x 82 cm IA: 52" / 133 cm

04 Ottoman 26 x 18 x 18" 67 x 46 x 46 cm