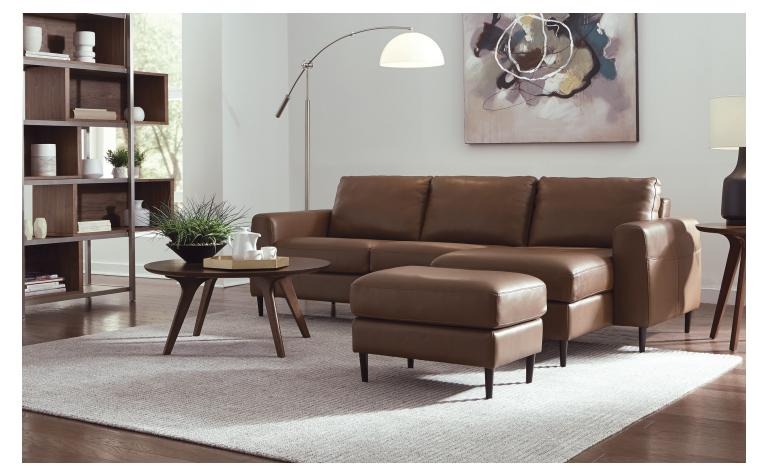

STANDARD PREMIUM FOAM

TOP STITCHING DETAIL

ARM CUSHIONS PADDED WITH FOAM

CHROME SPINDLE

#### **FRAME**

All Palliser frames are constructed from engineered wood products, hardwood or softwood: joints are pinned and glued for uniformity and strength

#### **SEATING COMFORT**

Tight seat cushions are engineered using multiple densities of highresiliency, contour-cut foam

Semi-attached back cushions with fibre filling

Seat Suspension: Heavy gauge sinuous springs, engineered to provide premium comfort and endurance.

#### **COVERS**

Fabric Leather