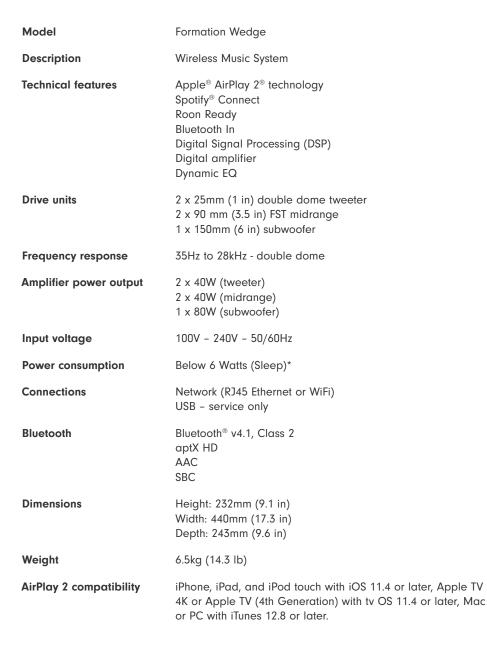

## FILL A ROOM WITH SUPERIOR STEREO SOUND.

Bowers & Wilkins

With Bowers & Wilkins Formation Wedge, experience legendary, room-filling Bowers & Wilkins audio quality, married with purposeful design that is meant to please the eyes as well as the ears. True to our heritage of uncompromising sound quality, the unique 120-degree elliptical speaker shape was created to hold a full-range of high frequency, midrange and subwoofer components for a true stereo effect, with calculated, angled drivers so sound reaches every part of a room. Stream in 96/24 quality and sync easily with other Formation speakers for a complete high-fidelity, multiroom set up. Formation Wedge, as part of the Formation Suite, is yet another example of how Bowers & Wilkins defines the Highest Form of Sound<sup>™</sup>.