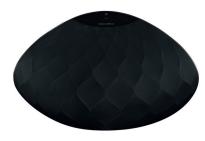

## FILL A ROOM WITH SUPERIOR STEREO SOUND.

Bowers & Wilkins

With Bowers & Wilkins Formation Wedge, experience legendary, room-filling Bowers & Wilkins audio quality, married with purposeful design that is meant to please the eyes as well as the ears. True to our heritage of uncompromising sound quality, the unique 120-degree elliptical speaker shape was created to hold a full-range of high frequency, midrange and subwoofer components for a true stereo effect, with calculated, angled drivers so sound reaches every part of a room. Stream in 96/24 quality and sync easily with other Formation speakers for a complete high-fidelity, multiroom set up. Formation Wedge, as part of the Formation Suite, is yet another example of how Bowers & Wilkins defines the Highest Form of Sound<sup>™</sup>.