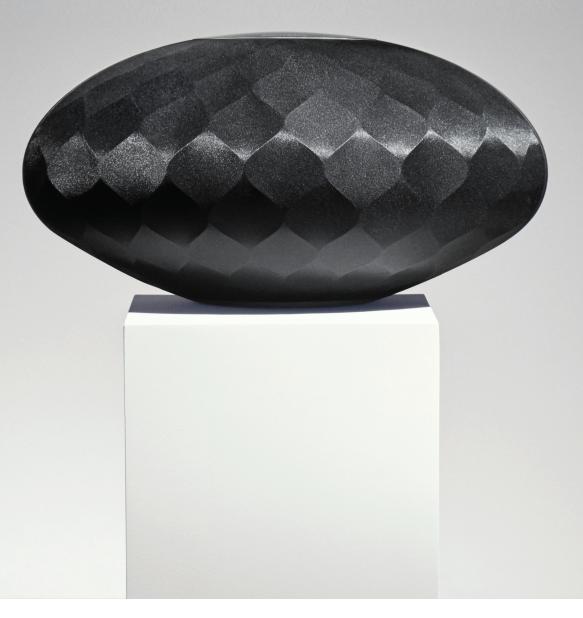

## FILL A ROOM WITH SUPERIOR STEREO SOUND.

Bowers & Wilkins

With Bowers & Wilkins Formation Wedge, experience legendary, room-filling Bowers & Wilkins audio quality, married with purposeful design that is meant to please the eyes as well as the ears. True to our heritage of uncompromising sound quality, the unique 120-degree elliptical speaker shape was created to hold a full-range of high frequency, midrange and subwoofer components for a true stereo effect, with calculated, angled drivers so sound reaches every part of a room. Stream in 96/24 quality and sync easily with other Formation speakers for a complete high-fidelity, multiroom set up. Formation Wedge, as part of the Formation Suite, is yet another example of how Bowers & Wilkins defines the Highest Form of Sound<sup>™</sup>.