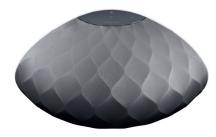

## FILL A ROOM WITH SUPERIOR STEREO SOUND.

Bowers & Wilkins

With Bowers & Wilkins Formation Wedge, experience legendary, room-filling Bowers & Wilkins audio quality, married with purposeful design that is meant to please the eyes as well as the ears. True to our heritage of uncompromising sound quality, the unique 120-degree elliptical speaker shape was created to hold a full-range of high frequency, midrange and subwoofer components for a true stereo effect, with calculated, angled drivers so sound reaches every part of a room. Stream in 96/24 quality and sync easily with other Formation speakers for a complete high-fidelity, multiroom set up. Formation Wedge, as part of the Formation Suite, is yet another example of how Bowers & Wilkins defines the Highest Form of Sound<sup>™</sup>.