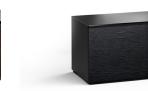

**Projector Integration** 

**Styles** 

**Configurations** 

MILAN Dimensional. Diamond Pattern. White Speaker: X/FPS236MI /GW No Speaker:X/EPS237ML/GW

OSLO Black Oak Sides, Black Glass Doors Speaker: X/EPS236OS/BG