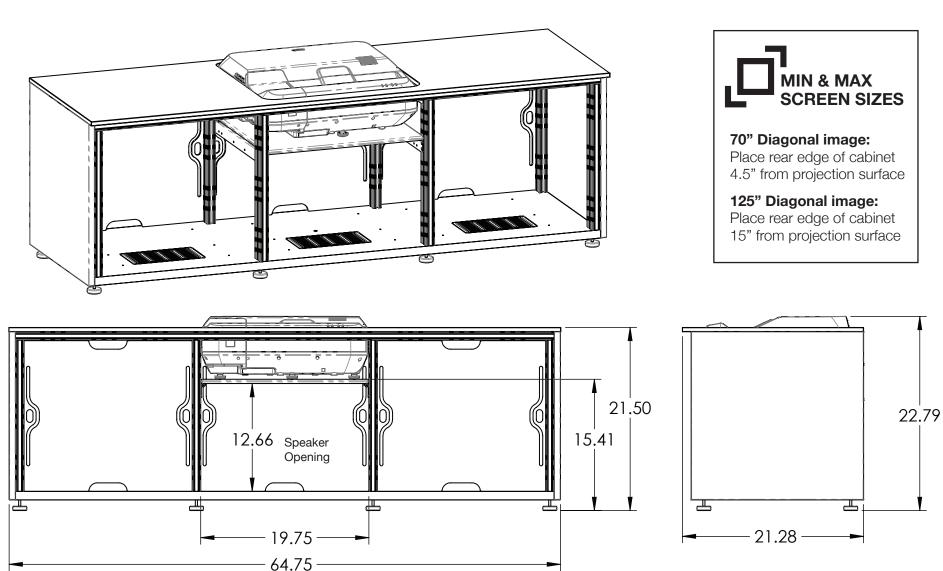

DE<u>S</u>IGNED

FOR **EPSON** 

Projector Sold Separately

©2018 Salamander Designs Ltd. SalamanderDesigns.com/epson | 800.535.9910 Epson® is a registered trademark of Epson Corporation v07.18

12 66

64 75

Salamander Cabinet Designed for EPSON Home Cinema LS100 Full HD 3LCD Ultra Short-throw Laser Projector

## Projector Sold Separately.

©2018 Salamander Designs Ltd. The information and designs contained in this drawing proprietary of SALAMANDER DESIGNS and may NOT be reproduced. Specifications subject to change without notice. SalamanderDesigns.com/epson | 800.535.9910 Epson® is a registered trademark of Epson Corporation v07.18