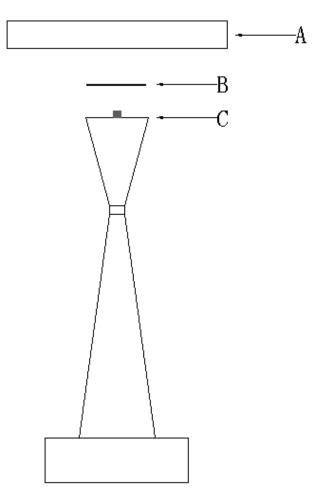

## ASSEMBLY INSTRUCTIONS

ITEM#: 24924 PARTS LIST:

| Α | Table Top  | 1pc | В | Plastic Washer | 1pc |
|---|------------|-----|---|----------------|-----|
| С | Table body | 1pc |   |                |     |

1.Carefully Place All the parts on a soft place. 2.Put Plastic Washer(B) onto Table Body(C), Rotate Table Top(A) into Table Body(C).

PO BOX 558/3325 GRASSY HILL RD ROCKY MOUNT VIRGINIA 24151 www.uttermost.com