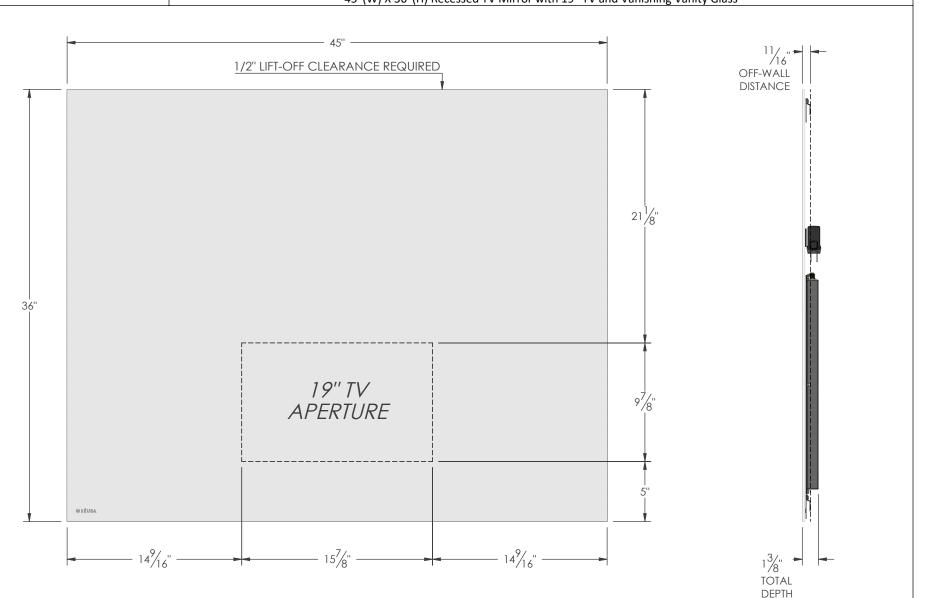

Reseller

Drawing ID Number

Date Created 10 FEB 2021 Revised Date

Item and Description
S-R-4536-19.6-V2
45"(W) X 36"(H) Recessed TV Mirror with 19" TV and Vanishing Vanity Glass

| SI | GI | A | JT | JR | E: |
|----|----|---|----|----|----|
|----|----|---|----|----|----|

## **INSTALLATION INSTRUCTIONS:**

- Reference the dimensions on this sheet to properly locate the wall brackets on the mounting surface.
- Wall brackets must have mounting screws in both end slots.
- If it is not possible to mount to the wall framing members, use the supplied toggle bolts into minimum ½-inch thick drywall. Toggle bolt instructions are included in the fastener packet.
- Hold mirror assembly close to wall, connect A/V and power, and verify functionality.
- Hang mirror assembly. Ensure the brackets are interlocked and mirror is secure.