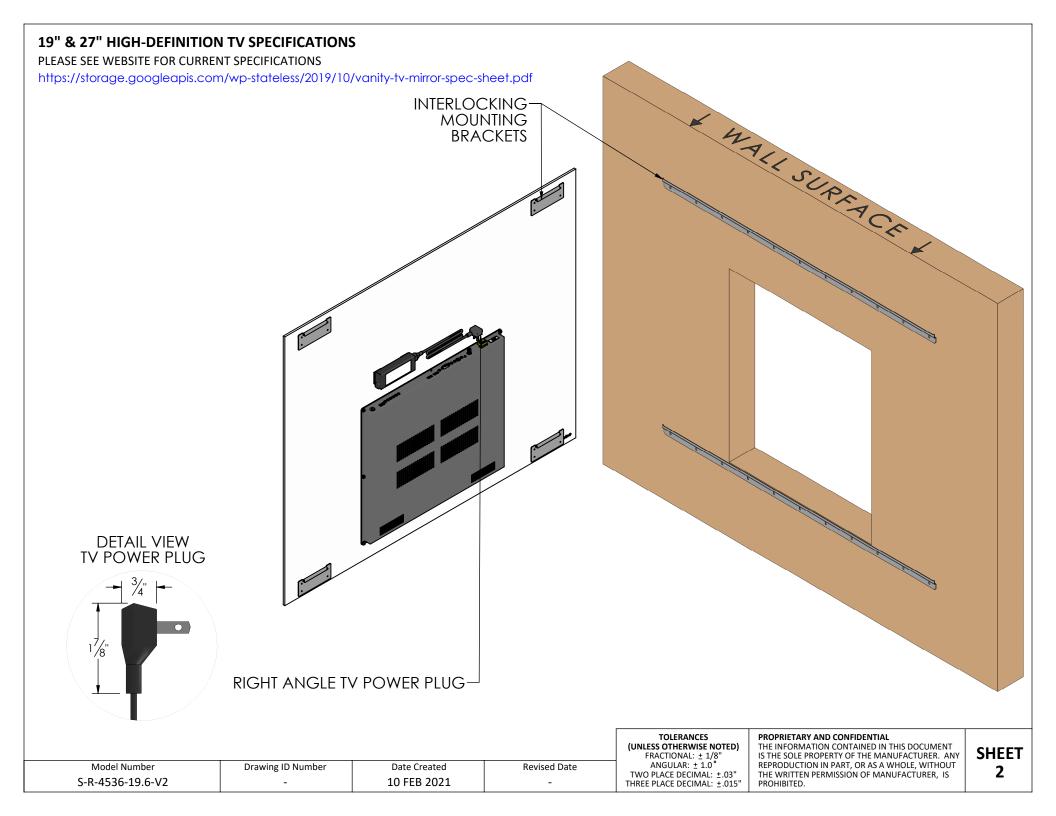

## **INSTALLATION INSTRUCTIONS:**

- Reference the dimensions on this sheet to properly locate the wall brackets on the mounting surface.
- Wall brackets must have mounting screws in both end slots.
- If it is not possible to mount to the wall framing members, use the supplied toggle bolts into minimum ½-inch thick drywall. Toggle bolt instructions are included in the fastener packet.
- Hold mirror assembly close to wall, connect A/V and power, and verify functionality.
- Hang mirror assembly. Ensure the brackets are interlocked and mirror is secure.

**DETAIL VIEW** 

TV POWER PLUG

SCALE 1:2

/ERTICAL DIMENSION

VERTICAL DIMENSIONS ARE TO CENTER OF MOUNTING SLOTS

Model Number

S-R-4536-19.6-V2

-