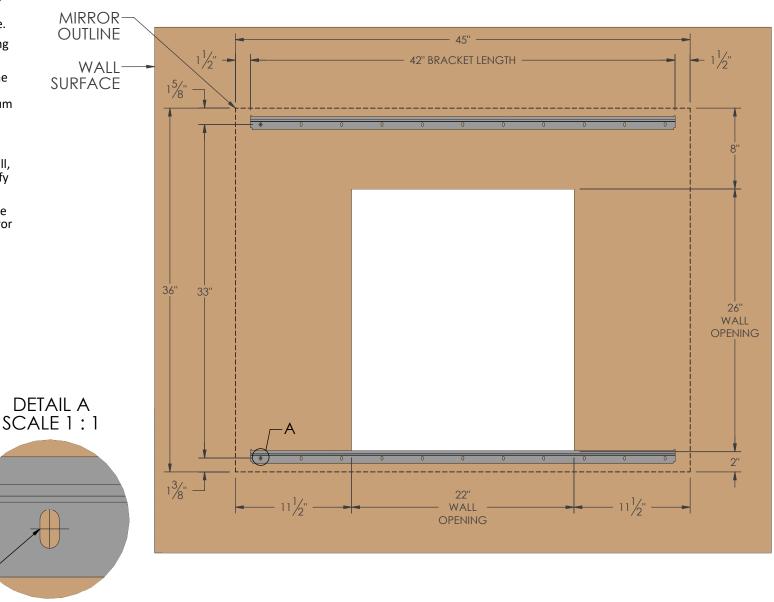

## **INSTALLATION INSTRUCTIONS:**

- Reference the dimensions on this sheet to properly locate the wall brackets on the mounting surface.
- Wall brackets must have mounting screws in both end slots.
- If it is not possible to mount to the wall framing members, use the supplied toggle bolts into minimum ½-inch thick drywall. Toggle bolt instructions are included in the fastener packet.
- Hold mirror assembly close to wall, connect A/V and power, and verify functionality.
- Hang mirror assembly. Ensure the brackets are interlocked and mirror is secure.

Date Created 10 FEB 2021

Revised Date

TOLERANCES
(UNLESS OTHERWISE NOTED)
FRACTIONAL: ± 1/8"
ANGULAR: ± 1.0°
TWO PLACE DECIMAL: ±.03"

THREE PLACE DECIMAL: ±.015'

PROPRIETARY AND CONFIDENTIAL
THE INFORMATION CONTAINED IN THIS DOCUMENT
IS THE SOLE PROPERTY OF THE MANUFACTURER. ANY
REPRODUCTION IN PART, OR AS A WHOLE, WITHOUT
THE WRITTEN PERMISSION OF MANUFACTURER, IS

PROHIBITED.

SHEET 3