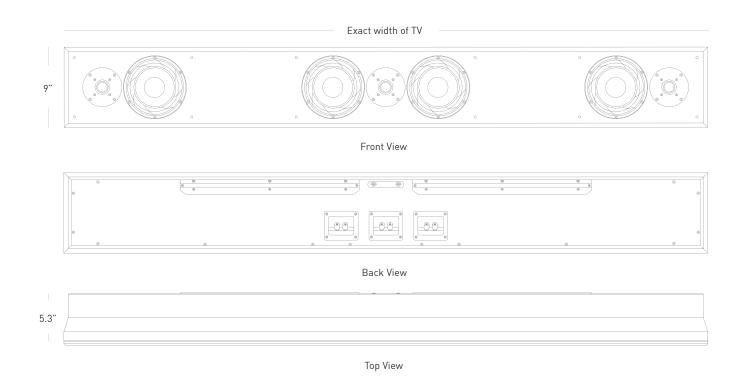

## TECHNICAL SPECIFICATIONS

| 25mm cloth-dome tweeters   25mm cloth-dome tw |            |                                       |                |                                       |
|-----------------------------------------------------------------------------------------------------------------------------------------------------------------------------------------------------------------------------------------------------------------------------------------------------------------------------------------------------------------------------------------------------------------------------------------------------------------------------------------------------------------------------------------------------------------------------------------------------------------------------------------------------------------------------------------------------------------------------------------------------------------------------------------------------------------------------------------------------------------------------------------------------------------------------------------------------------------------------------------------------------------------------------------------------------------------------------------------------------------------------------------------------------------------------------------------------------------------------------------------------------------------------------------------------------------------------------------------------------------------------------------------------------------------------------------------------------------------------------------------------------------------------------------------------------------------------------------------------------------------------------------------------------------------------------------------------------------------------------------------------------------------------------------------------------------------------------------------------------------------------------------------------------------------------------------------------------------------------------------------------------------------------------------------------------------------------------------------------------------------------|------------|---------------------------------------|----------------|---------------------------------------|
| Vidth       Exact width of TV       Impedance       4Ω         epth       5.3" (5.82" with grill)       Rec. Power       150-250W         Veight       20-40 lbs.       Max. Output       110dB         Iderial       MDF enclosure       Coverage       Hor: 110°; Vert: 140°         inish       Matte Black (or any custom finish)       Freq. Resp.       60-20kHz +/- 4dB         rill       Matte Black (custom grills available)       Sensitivity       85dB @ 2.83V/1m         connections       Configurations       HzSEVEN, HzSEVEN-LR, HzSEVEN-C                                                                                                                                                                                                                                                                                                                                                                                                                                                                                                                                                                                                                                                                                                                                                                                                                                                                                                                                                                                                                                                                                                                                                                                                                                                                                                                                                                                                                                                                                                                                                               | Height     | 9"                                    | Components     | , , , , , , , , , , , , , , , , , , , |
| rill Matte Black (custom grills available)  Configurations  Rec. Power  150-250W  Rec. Power  150-250W  Max. Output  110dB  Coverage  Hor: 110°; Vert: 140°  Freq. Resp.  60-20kHz +/- 4dB  Sensitivity  85dB @ 2.83V/1m  Configurations  HzSEVEN, HzSEVEN-LR, HzSEVEN-C                                                                                                                                                                                                                                                                                                                                                                                                                                                                                                                                                                                                                                                                                                                                                                                                                                                                                                                                                                                                                                                                                                                                                                                                                                                                                                                                                                                                                                                                                                                                                                                                                                                                                                                                                                                                                                                    | Width      | Exact width of TV                     |                |                                       |
| Max. Output   110dB                                                                                                                                                                                                                                                                                                                                                                                                                                                                                                                                                                                                                                                                                                                                                                                                                                                                                                                                                                                                                                                                                                                                                                                                                                                                                                                                                                                                                                                                                                                                                                                                                                                                                                                                                                                                                                                                                                                                                                                                                                                                                                         | Depth      | 5.3" (5.82" with grill)               | <u>.</u>       |                                       |
| Coverage Hor: 110°; Vert: 140°  inish Matte Black (or any custom finish) Freq. Resp. 60-20kHz +/- 4dB  rill Matte Black (custom grills available) Sensitivity 85dB @ 2.83V/1m  Configurations HzSEVEN, HzSEVEN-LR, HzSEVEN-C                                                                                                                                                                                                                                                                                                                                                                                                                                                                                                                                                                                                                                                                                                                                                                                                                                                                                                                                                                                                                                                                                                                                                                                                                                                                                                                                                                                                                                                                                                                                                                                                                                                                                                                                                                                                                                                                                                | Veight     | 20-40 lbs.                            |                |                                       |
| inish Matte Black (or any custom finish)  Freq. Resp. 60-20kHz +/- 4dB  Sensitivity 85dB @ 2.83V/1m  Configurations HzSEVEN, HzSEVEN-LR, HzSEVEN-C                                                                                                                                                                                                                                                                                                                                                                                                                                                                                                                                                                                                                                                                                                                                                                                                                                                                                                                                                                                                                                                                                                                                                                                                                                                                                                                                                                                                                                                                                                                                                                                                                                                                                                                                                                                                                                                                                                                                                                          | Material   | MDF enclosure                         |                |                                       |
| onnections Copper binding post Configurations HzSEVEN, HzSEVEN-LR, HzSEVEN-C                                                                                                                                                                                                                                                                                                                                                                                                                                                                                                                                                                                                                                                                                                                                                                                                                                                                                                                                                                                                                                                                                                                                                                                                                                                                                                                                                                                                                                                                                                                                                                                                                                                                                                                                                                                                                                                                                                                                                                                                                                                | inish      | Matte Black (or any custom finish)    |                | ,                                     |
| Configurations HzSEVEN, HzSEVEN-LR, HzSEVEN-C                                                                                                                                                                                                                                                                                                                                                                                                                                                                                                                                                                                                                                                                                                                                                                                                                                                                                                                                                                                                                                                                                                                                                                                                                                                                                                                                                                                                                                                                                                                                                                                                                                                                                                                                                                                                                                                                                                                                                                                                                                                                               | rill       | Matte Black (custom grills available) | Sensitivity    | 85dB @ 2.83V/1m                       |
| ounting HzUMB, HzMMB, HzTTS                                                                                                                                                                                                                                                                                                                                                                                                                                                                                                                                                                                                                                                                                                                                                                                                                                                                                                                                                                                                                                                                                                                                                                                                                                                                                                                                                                                                                                                                                                                                                                                                                                                                                                                                                                                                                                                                                                                                                                                                                                                                                                 | onnections | Copper binding post                   | Configurations | HzSEVEN, HzSEVEN-LR, HzSEVEN-C        |
|                                                                                                                                                                                                                                                                                                                                                                                                                                                                                                                                                                                                                                                                                                                                                                                                                                                                                                                                                                                                                                                                                                                                                                                                                                                                                                                                                                                                                                                                                                                                                                                                                                                                                                                                                                                                                                                                                                                                                                                                                                                                                                                             | lounting   | HzUMB, HzMMB, HzTTS                   |                |                                       |