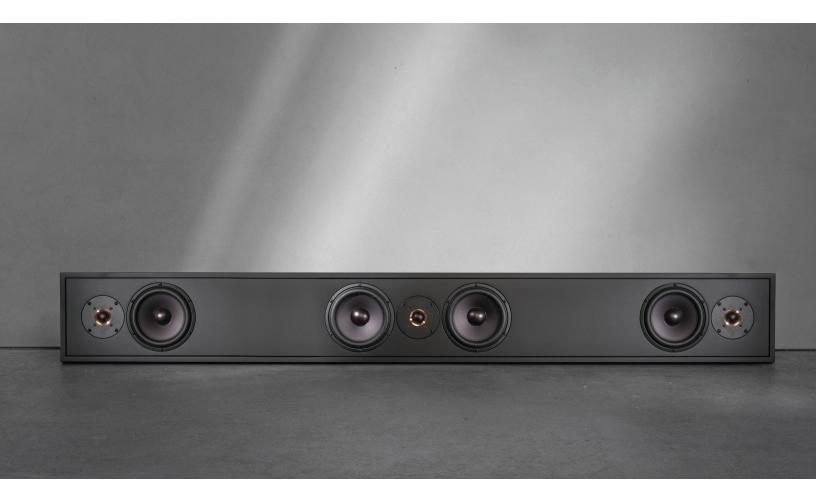

#### Description

Leon's flagship Horizon SEVEN soundbar celebrates a 20-year history of American craftsmanship, acoustic engineering, and timeless aesthetics. Each speaker is handcrafted from 1" solid MDF and features world-class 7" aluminum cone woofers and 25mm cloth-dome tweeters for an unrivaled listening experience—captivating the casual listener, and indulging the discerning audiophile. Ideal for any Living Space Theater® or filling a dedicated space with high-output, theater-quality sound.

#### **Key Features**

- Custom built to match the exact width and finish of any display
- Handmade 7" aluminum cone woofers and 25mm cloth-dome tweeters
- Unrivaled high-fidelity sound experience featuring smooth, effortless high frequencies and musical bass that captures the nuances and character of any performance
- 1" solid MDF cabinets provide unparalleled structural rigidity while decreasing unwanted resonance
- Easily mounts to articulating TVs or to the wall with Leon's brackets
- Sonically-matched to our Detail SEVEN surround sound speakers for home theater applications
- Meticulously handcrafted, detailed, and tested in the USA