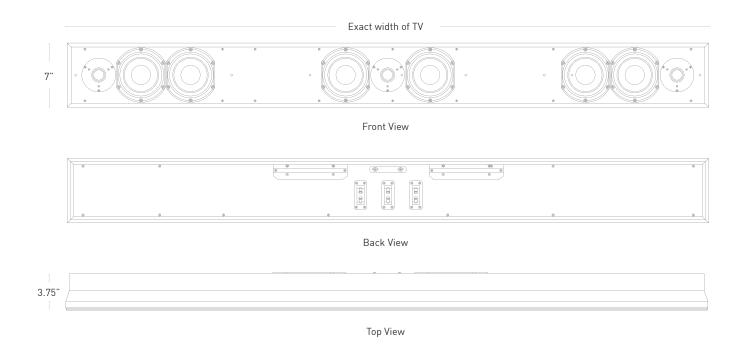

## TECHNICAL SPECIFICATIONS

| Height      | 7"                                     | Components     | 5" woofers; 1" tweeters      |
|-------------|----------------------------------------|----------------|------------------------------|
| Width       | Exact width of TV                      | Impedance      | L/R: 6Ω; C: 4Ω               |
| Depth       | 3.75" (4" with grill)                  | Rec. Power     | L/C/R: 50-250W               |
| Weight      | 20-40 lbs.                             | Max. Output    | L/C/R: 102dB avg, 108dB peak |
| Material    | MDF enclosure                          | Coverage       | L/C/R: Hor: 110°; Vert: 140° |
| Finish      | Matte Black (or any custom finish)     | Freq. Resp.    | L/C/R: 85Hz - 20kHz          |
| Grill       | Black Fabric (custom grills available) | Sensitivity    | L/C/R: 87dB @ 2.83V/1m       |
| Connections | 5-way binding post                     | Configurations | Hz55, Hz55-LR, Hz55-C        |
| Mounting    | HzUMB, HzMMB, HzTTS, FLSH              |                |                              |
|             |                                        |                |                              |