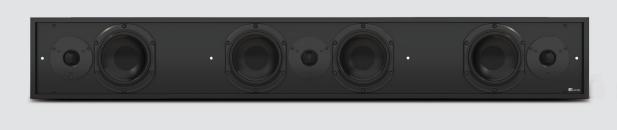

## Description

Pioneers of the soundbar category, Leon has been handcrafting our signature Horizon Series soundbars for over two decades. Custom built to match the width of any display, our performance line of Horizon soundbars combines a high-fidelity listening experience with a streamlined aesthetic—perfect for displays in smaller to midsize rooms throughout the home.

## **Key Features**

- Custom built to match the width of any display
- 5" high-performance woofers and 1" cloth-dome tweeters provide excellent sonic clarity and bass response
- Easily mounts above or below any TV, or directly to the wall with Leon's exclusive mounting brackets
- Available as Left/Center/Right, Left/Right, or Center-only channels
- Solid MDF construction, handcrafted in the USA