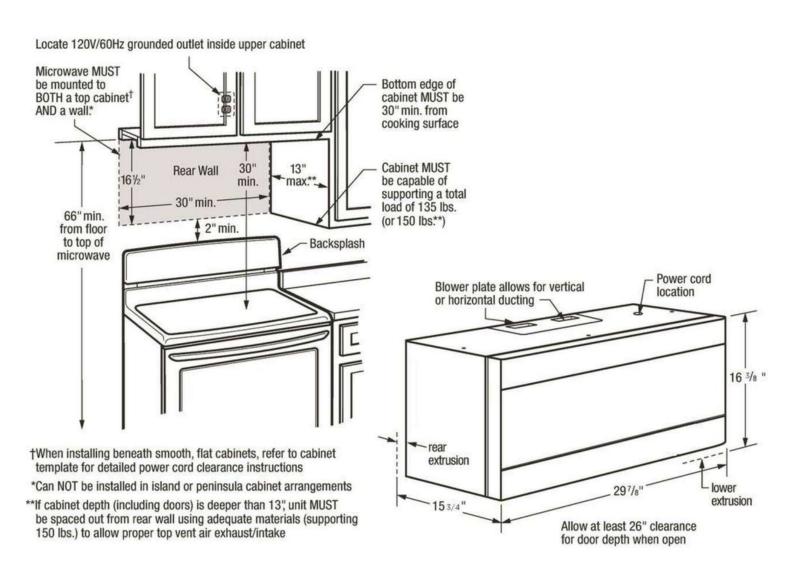

| Yes   |
|                                  |       |
| Microwave Control Features       |       |
| + 30 Seconds                     | Yes   |
|                                  |       |
| Surface Light System             |       |
| Lighting Type                    | LED   |
|                                  |       |
| <b>Electrical Specifications</b> |       |
| Voltage Rating                   | 120 V |
|                                  |       |
| Certifications and Approvals     |       |
| ADA Compliant                    | No    |

13 15/16"

1.5 Cu. Ft.

Yes

1 Year

1 Year

1.5 Cu. Ft. Over-The-Range Microwave with Convection Over-The-Range Microwave

Available Products: FGBM15WCVF Available Colors: Stainless Steel

Version: 08/22

## **Installation Diagram**