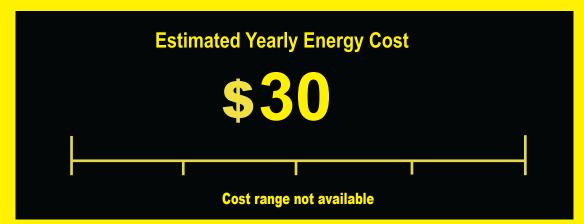

Compare ONLY to other labels with yellow numbers.

Labels with yellow numbers are based on the same test procedures.

249 kWh

**Estimated Yearly Electricity Use** 

- Your cost will depend on your utility rates and use.
- Cost range based only on models of similar capacity with automatic defrost, side-mounted freezer, and through-the-door ice.
- Estimated energy cost based on a national average electricity cost of 12 cents per kWh.