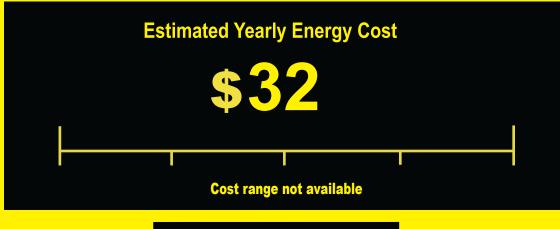

Compare ONLY to other labels with yellow numbers. Labels with yellow numbers are based on the same test procedures.

**Estimated Yearly Electricity Use** 

- Your cost will depend on your utility rates and use.
- Cost range based only on models of similar capacity with automatic defrost, side-mounted freezer,and through-the-door ice.
- Estimated energy cost based on a national average electricity cost of 12 cents per kWh.