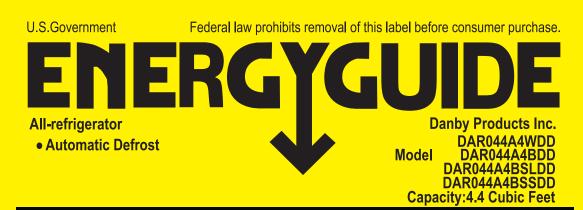

Compare ONLY to other labels with yellow numbers. Labels with yellow numbers are based on the same test procedures.

**Estimated Yearly Electricity Use** 

- Your cost will depend on your utility rates and use.
- Cost range based only on models of similar capacity with automatic defrost, side-mounted freezer,and through-the-door ice.
- Estimated energy cost based on a national average electricity cost of 12 cents per kWh.