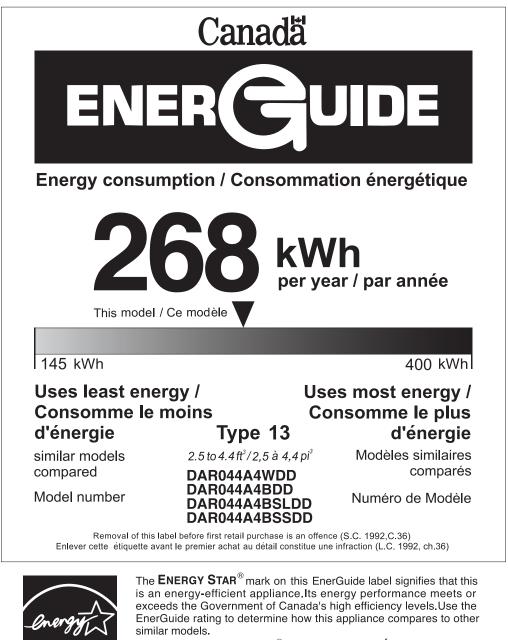

Compare ONLY to other labels with yellow numbers. Labels with yellow numbers are based on the same test procedures.

**Estimated Yearly Electricity Use** 

- Your cost will depend on your utility rates and use.
- Cost range based only on models of similar capacity with automatic defrost, side-mounted freezer,and through-the-door ice.
- Estimated energy cost based on a national average electricity cost of 12 cents per kWh.

ftc.gov/energy

La marque **ENERGY STAR**<sup>®</sup> sur cette étiquette ÉnerGuide signifie que l'appareil est éconergétique et que son rendement énergétique satisfait ou dépasse les niveaux de haute efficacité du gouvernement du Canada .Utilisez la cote ÉnerGuide afin de comparer le rendement de l'appareil avec celui d'autres modèles similaires.