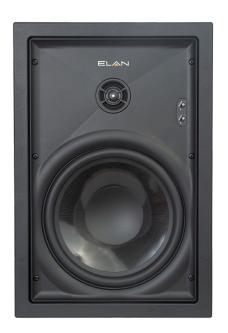

# EL-800-IW-8 In-Wall Speakers

ORDER NO. EL-800-IW-8

#### Thin is In

A thin-bezel magnetic grille ensures a secure fit, pleasing aesthetic and with a one-step paint process, it fits universally into almost any décor.