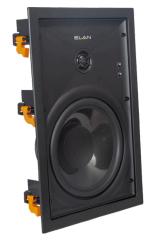

# EL-800-IW-8 In-Wall Speakers

ORDER NO. EL-800-IW-8

## **Dynamic Room Filling Sound**

Low Crossover points and a light-weight graphite injected polypropylene cone woofer that's mounted as close to the surface as possible delivers dynamic sound with the widest dispersion possible.

#### Quick, Responsive Highs

Aluminum dome tweeters are lightweight, strong and respond instantaneously to changes in music or movies.

#### Tilt Tweeter

The tilting tweeter mechanism allows you to direct sound to the listening area and maintains high frequency performance even when the speaker is mounted in less than ideal locations.

### Vocal and Tweeter Enhancement Switches

Easily adjust tweeter performance or enhance the dialogue in movies via the Vocal and Tweeter Enhancement Swiches.

#### Thin is In

A thin-bezel magnetic grille ensures a secure fit, pleasing aesthetic and with a one-step paint process, it fits universally into almost any décor.

#### Secure Connection

All ELAN speakers feature spring loaded binding posts that provide a secure, worry-free connection in the wall or ceiling.