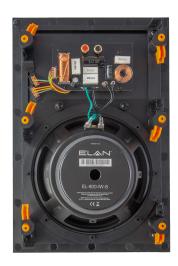

# EL-800-IW-8 In-Wall Speakers

ORDER NO. EL-800-IW-8

#### Secure Connection

All ELAN speakers feature spring loaded binding posts that provide a secure, worry-free connection in the wall or ceiling.