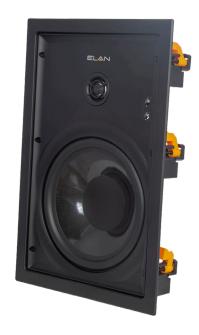

# EL-800-IW-8 In-Wall Speakers

ORDER NO. EL-800-IW-8

#### Secure Connection

All ELAN speakers feature spring loaded binding posts that provide a secure, worry-free connection in the wall or ceiling.