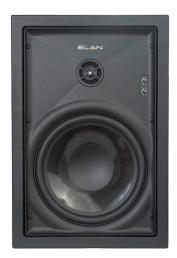

# EL-800-IW-8 In-Wall Speakers

ORDER NO. EL-800-IW-8

### Vocal and Tweeter Enhancement Switches

Easily adjust tweeter performance or enhance the dialogue in movies via the Vocal and Tweeter Enhancement Swiches.