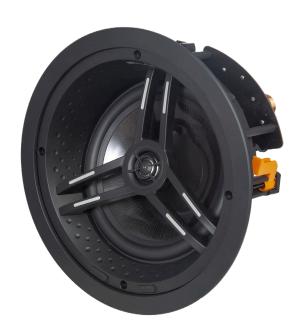

# Dynamic Room Filling Angled Woofer Low crossover points and an angled light weight graphite injected polypropylene cone woofer delivers dynamic sound with the widest dispersion possible.

#### Tilt Tweeter

The tilting tweeter mechanism allows you to direct sound to the listening area and maintains high frequency performance even when the speaker is mounted in less than ideal locations.

#### Dimpled Baffle Design

The dimpled baffle design eliminates annoying echoes and increases dispersion by reducing the focusing action of the concave baffle. The result is crystal-clear room filling sound.