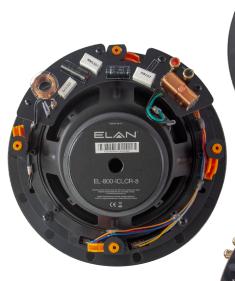

#### Vocal and Tweeter Enhancement Switches

Easily adjust tweeter performance or enhance the dialogue in movies via the Vocal and Tweeter Enhancement Switches.

#### Secure Connection

All ELAN speakers feature spring loaded binding posts that provide a secure, worry-free connection in the wall or ceiling.