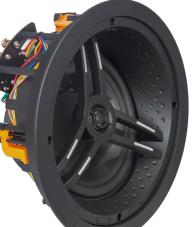

# Dynamic Room Filling Angled Woofer Low crossover points and an angled light weight graphite injected polypropylene cone woofer delivers dynamic sound with the widest dispersion possible.

#### Quick, Responsive Highs

Aluminum dome tweeters are lightweight, strong and respond instantaneously to changes in music or movies.

#### Tilt Tweeter

The tilting tweeter mechanism allows you to direct sound to the listening area and maintains high frequency performance even when the speaker is mounted in less than ideal locations.

#### Dimpled Baffle Design

The dimpled baffle design eliminates annoying echoes and increases dispersion by reducing the focusing action of the concave baffle. The result is crystal-clear room filling sound.