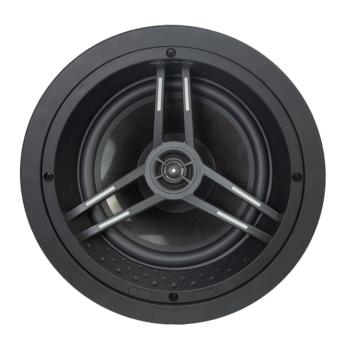

### EL-800-ICLCR-8 In-Ceiling Speakers

ORDER NO. EL-800-ICLCR-8

#### Thin is In

A thin-bezel magnetic grille ensures a secure fit, pleasing aesthetic and with a one-step paint process, it fits universally into almost any décor.