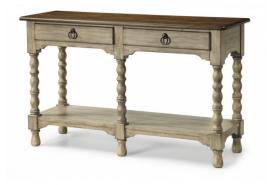

## Plymouth SOFA TABLE | W1447-04

54"W x 18"D x 32.25"H

## Shabby chic design with a bit of vintage.

The Plymouth sofa table boasts a shabby chic design. With an overall whitewash finish accented by a dark surface, Plymouth is ideal for those who like a bit of vintage design in their modern lives. Its straight edge allows it to fit snugly against the back of a sofa or wall or fits beautifully in a long, narrow room where space is limited.