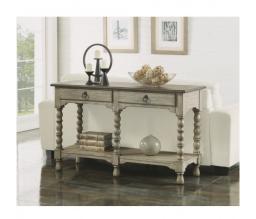

## Shabby chic design with a bit of vintage.

The Plymouth sofa table boasts a shabby chic design. With an overall whitewash finish accented by a dark surface, Plymouth is ideal for those who like a bit of vintage design in their modern lives. Its straight edge allows it to fit snugly against the back of a sofa or wall or fits beautifully in a long, narrow room where space is limited.