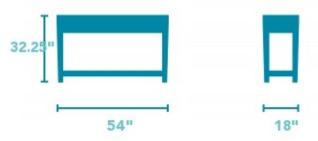

## Plymouth SOFA TABLE | W1447-04



54"W x 18"D x 32.25"H

## **Product Details**

- Solid acacia wood construction in a two-tone distressed finish
- Round drop drawer pulls in an antique bronze finish
- Two top drawers
- One bottom shelf

## Shabby chic design with a bit of vintage.

The Plymouth sofa table boasts a shabby chic design. With an overall whitewash finish accented by a dark surface, Plymouth is ideal for those who like a bit of vintage design in their modern lives. Its straight edge allows it to fit snugly against the back of a sofa or wall or fits beautifully in a long, narrow room where space is limited.