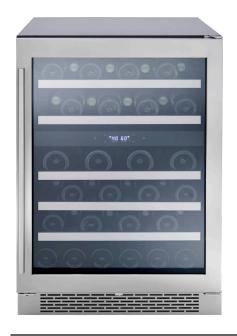

## dual zone wine cooler

Size 24"

**Dimensions** 23-7/8"W x 33-7/8"H x 23-5/8"D

Weight 128lbs.

Installation Type compact / built-in / freestanding

Refrigerant Type R600a

**FEATURES** 

Controls

Lighting

Capacity 45 bottles (750ml)

Volume 5.2 cu/ft

**Temperature Range** 40°-65°F (both zones)

Sound Level 39 dBA

**Door Finish** 304-grade stainless and glass

Cabinet FinishblackInterior FinishblackField-Reversible Dooryes

**Door Glass** dual-pane, Low-e argon filled\* **Shelving** 5 full-extension, black wood racks

with stainless steel trim electronic capacitive touch 3-color LED: White, Blue, Amber

**Door Open Alarm** yes, after 3 minutes