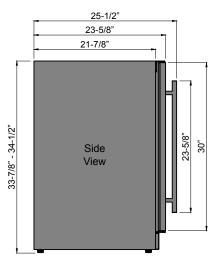

## dual zone wine cooler

Size 24"

**Dimensions** 23-7/8"W x 33-7/8"H x 23-5/8"D

Weight 128lbs.

Installation Type compact / built-in / freestanding

Refrigerant Type R600a

**FEATURES** 

Controls