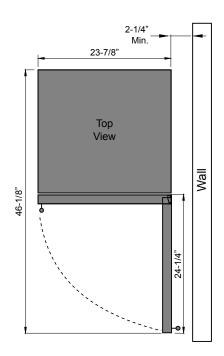

## dual zone wine cooler

Size 24"

**Dimensions** 23-7/8"W x 33-7/8"H x 23-5/8"D

Weight 128lbs.

Installation Type compact / built-in / freestanding

Refrigerant Type R600a

**FEATURES** 

Controls