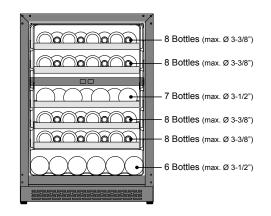

Lighting

Capacity 45 bottles (750ml)

Volume 5.2 cu/ft

**Temperature Range** 40°-65°F (both zones)

Sound Level 39 dBA

**Door Finish** 304-grade stainless and glass

Cabinet FinishblackInterior FinishblackField-Reversible Dooryes