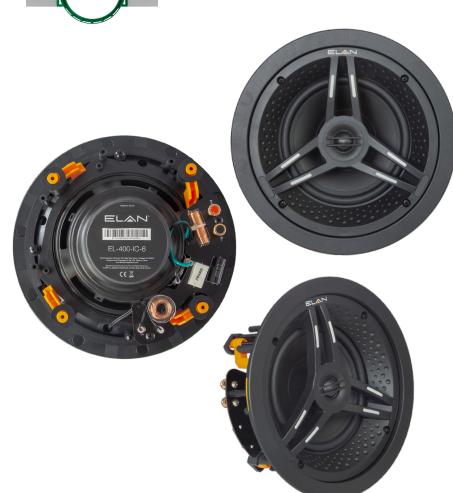

### EL-400-IC-6 In-Ceiling Speakers

ORDER NO. EL-400-IC-6

#### Easy-Grip Tweeter Bridge

We know you do it! Installing speakers above your head requires a sturdy grip point and the ELAN Tweeter bridge ensures you have one. We even protect the tweeter from accidental finger pokes.

#### Secure Connection

All ELAN speakers feature spring loaded binding posts that provide a secure, worry-free connection in the wall or ceiling.