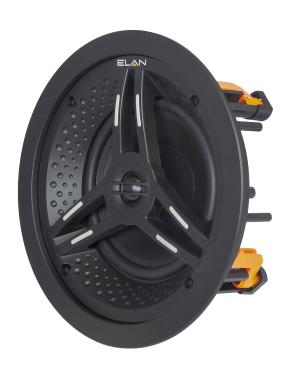

## Silky Smooth.

When background music is the goal, the EL-400-IC-6 Series delivers. Featuring top-shelf components including a 1/2" silk dome tweeter and polypropylene cone woofer, the 400 Series is the perfect solution for audio throughout the home while keeping an eye on the budget.

### EL-400-IC-6 In-Ceiling Speakers

ORDER NO. EL-400-IC-6

#### • Thin is In

A thin-bezel magnetic grille ensures a secure fit, pleasing aesthetic and with a one-step paint process, it fits universally into almost any décor.

#### Easy-Grip Tweeter Bridge

We know you do it! Installing speakers above your head requires a sturdy grip point and the ELAN Tweeter bridge ensures you have one. We even protect the tweeter from accidental finger pokes.