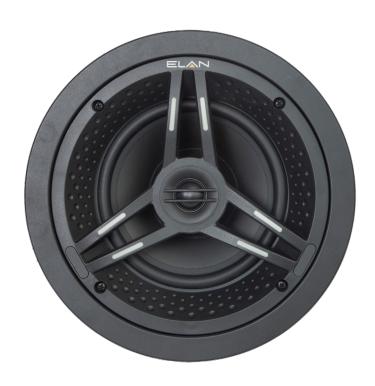

## Silky Smooth.

When background music is the goal, the EL-400-IC-6 Series delivers. Featuring top-shelf components including a 1/2" silk dome tweeter and polypropylene cone woofer, the 400 Series is the perfect solution for audio throughout the home while keeping an eye on the budget.

### EL-400-IC-6 In-Ceiling Speakers

ORDER NO. EL-400-IC-6

#### • Thin is In

A thin-bezel magnetic grille ensures a secure fit, pleasing aesthetic and with a one-step paint process, it fits universally into almost any décor.